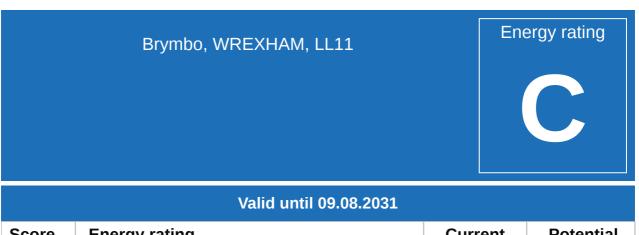

# Gallery **Photos**

|       | Valid until 09.08.2031 |         |           |
|-------|------------------------|---------|-----------|
| Score | Energy rating          | Current | Potential |
| 92+   | A                      |         | 92   A    |
| 81-91 | В                      |         | 92   A    |
| 69-80 | C                      | 73   C  |           |
| 55-68 | D                      |         |           |
| 39-54 | E                      |         |           |
| 21-38 | F                      |         |           |
| 1-20  | G                      |         |           |