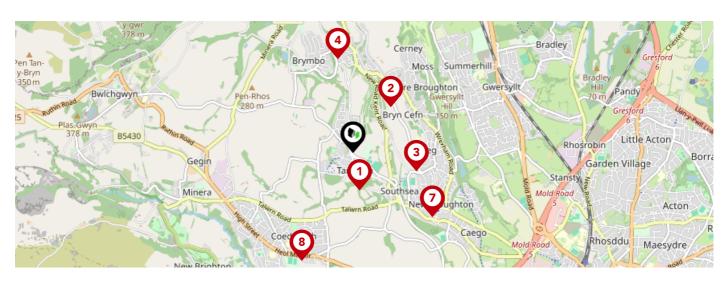

# **Schools**

|   |                                                                                         | Nursery | Primary      | Secondary | College | Private |
|---|-----------------------------------------------------------------------------------------|---------|--------------|-----------|---------|---------|
| 1 | Tanyfron C.P. School Ofsted Rating: Adequate   Pupils:0   Distance:0.34                 |         | <b>✓</b>     |           |         |         |
| 2 | Black Lane C.P. School Ofsted Rating: Adequate   Pupils:0   Distance:0.53               |         | $\checkmark$ |           |         |         |
| 3 | Brynteg County School Ofsted Rating: Good   Pupils:0   Distance:0.58                    |         | <b>✓</b>     |           |         |         |
| 4 | St Mary's Aided Primary School Ofsted Rating: Adequate   Pupils:0   Distance:0.85       |         | $\checkmark$ |           |         |         |
| 5 | Ysgol Penrhyn New Broughton Primary Ofsted Rating: Adequate   Pupils:0   Distance:0.91  |         | <b>V</b>     |           |         |         |
| 6 | Ysgol Penrhyn New Broughton Ofsted Rating: Not Rated   Pupils:0   Distance:0.91         |         | <b>V</b>     |           |         |         |
| 7 | Ysgol Penrhyn New Broughton Infants Ofsted Rating: Not Rated   Pupils:0   Distance:0.91 |         |              |           |         |         |
| 8 | Penygelli Primary Ofsted Rating: Not Rated   Pupils:0   Distance:1.07                   |         | $\checkmark$ |           |         |         |