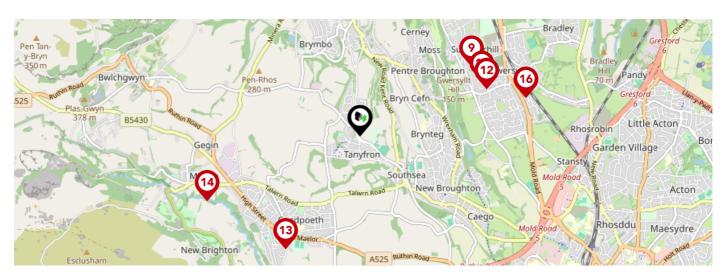

# **Schools**

|           |                                                                                   | Nursery      | Primary      | Secondary | College | Private |
|-----------|-----------------------------------------------------------------------------------|--------------|--------------|-----------|---------|---------|
| 9         | Ysgol Y Drindod School Ofsted Rating: Not Rated   Pupils:0   Distance:1.17        |              | <b>✓</b>     |           |         |         |
| 10        | Ysgol Bryn Alyn Ofsted Rating: Not Rated   Pupils:0   Distance:1.19               |              | $\checkmark$ |           |         |         |
| <b>11</b> | Bryn Golau Infants School Ofsted Rating: Not Rated   Pupils:0   Distance:1.2      | $\checkmark$ |              |           |         |         |
| 12        | Ysgol Heulfan Ofsted Rating: Excellent   Pupils:0   Distance:1.2                  |              | $\checkmark$ |           |         |         |
| 13        | Ysgol Bryn Tabor Ofsted Rating: Excellent   Pupils:0   Distance:1.21              |              | <b>✓</b>     |           |         |         |
| 14        | Minera Aided Primary School Ofsted Rating: Good   Pupils:0   Distance:1.48        |              | $\checkmark$ |           |         |         |
| 15)       | Gwersyllt Junior C.P. School Ofsted Rating: Not Rated   Pupils:0   Distance:1.51  |              | $\checkmark$ |           |         |         |
| 16        | Gwersyllt Community Primary School Ofsted Rating: Good   Pupils:0   Distance:1.51 |              |              |           |         |         |