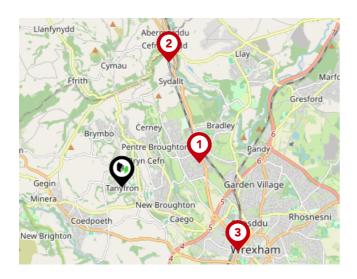

#### National Rail Stations

| Pin      | Name                            | Distance   |
|----------|---------------------------------|------------|
| <b>(</b> | Gwersyllt Rail Station          | 1.46 miles |
| 2        | Cefn-y-Bedd Rail Station        | 2.37 miles |
| 3        | Wrexham General Rail<br>Station | 2.37 miles |