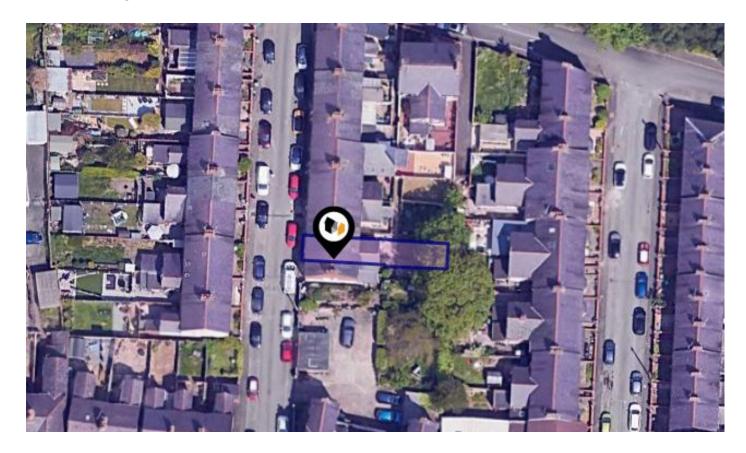

# KFT: Key Facts for Tenants

An Insight Into This Property & the Local Market

Thursday 14<sup>th</sup> November 2024

**BURY STREET, WREXHAM, LL13** 

Wingetts | Wrexham

01978 353553 annette@wingetts.co.uk www.wingetts.co.uk/

#### **Property**

Type: Terraced

**Bedrooms:** 2

Plot Area: 0.02 acres **Council Tax:** Band B **Annual Estimate:** £1,566 **Title Number:** WA446751

Freehold Tenure: