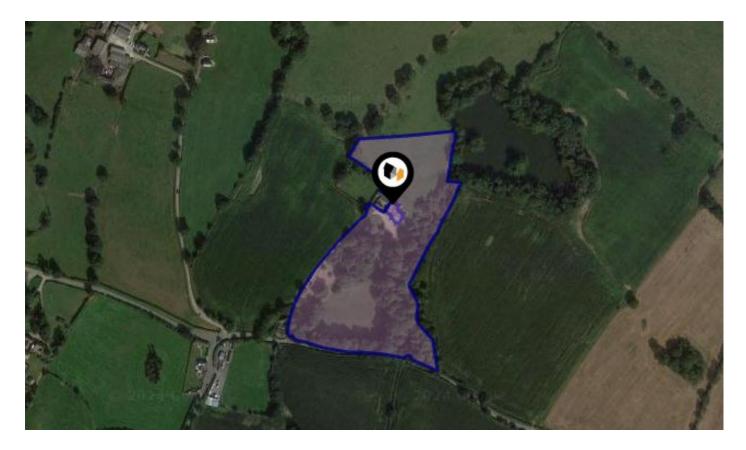

## BURTON TOWER, HIGHER LANE, BURTON, ROSSETT, WREXHAM, LL12

Wingetts | Wrexham

01978 353553 annette@wingetts.co.uk www.wingetts.co.uk/

#### Property

| Туре:            | Terraced                                | Tenure: | Freehold |  |
|------------------|-----------------------------------------|---------|----------|--|
| Bedrooms:        | 2                                       |         |          |  |
| Floor Area:      | 914 ft <sup>2</sup> / 85 m <sup>2</sup> |         |          |  |
| Plot Area:       | 9.36 acres                              |         |          |  |
| Year Built :     | Before 1900                             |         |          |  |
| Council Tax :    | Band C                                  |         |          |  |
| Annual Estimate: | £1,790                                  |         |          |  |
| Title Number:    | CYM680558                               |         |          |  |