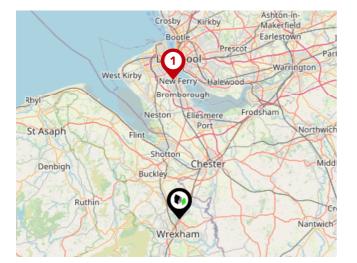

#### Ferry Terminals

| Pin | Name                    | Distance    |
|-----|-------------------------|-------------|
| 1   | Woodside Ferry Terminal | 19.84 miles |