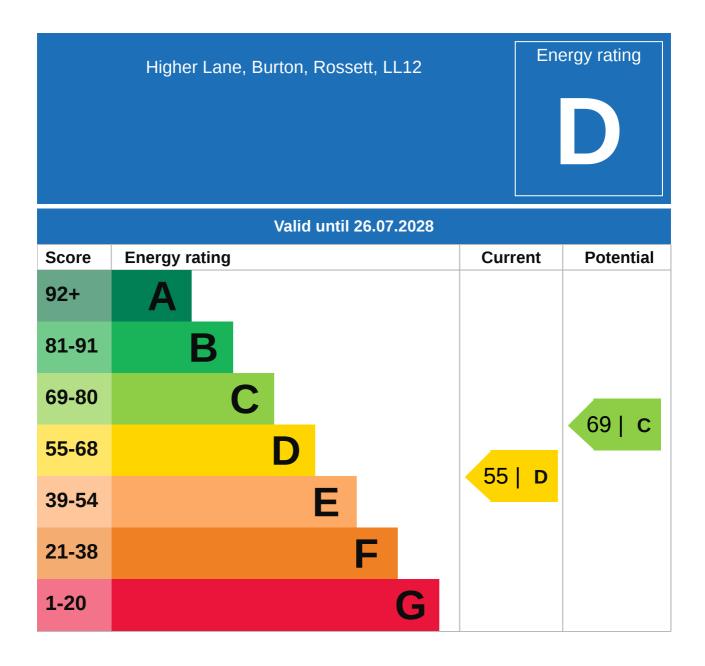

## Property EPC - Certificate

## Property EPC - Additional Data

#### Additional EPC Data

| Property Type:                  | Flat                                           |
|---------------------------------|------------------------------------------------|
| Build Form:                     | Mid-Terrace                                    |
| Transaction Type:               | Marketed sale                                  |
| Energy Tariff:                  | Single                                         |
| Main Fuel:                      | Oil (not community)                            |
| Main Gas:                       | No                                             |
| Floor Level:                    | Ground                                         |
| Flat Top Storey:                | No                                             |
| Top Storey:                     | 0                                              |
| Glazing Type:                   | Double glazing, unknown install date           |
| Previous Extension:             | 2                                              |
| Open Fireplace:                 | 0                                              |
| Ventilation:                    | Natural                                        |
| Walls:                          | Solid brick, as built, no insulation (assumed) |
| Walls Energy:                   | Poor                                           |
| Roof:                           | Pitched, 300 mm loft insulation                |
| Roof Energy:                    | Very Good                                      |
| Main Heating:                   | Boiler and radiators, oil                      |
| Main Heating<br>Controls:       | Programmer, room thermostat and TRVs           |
| Hot Water System:               | From main system                               |
| Hot Water Energy<br>Efficiency: | Average                                        |
| Lighting:                       | Low energy lighting in 80% of fixed outlets    |
| Floors:                         | Solid, no insulation (assumed)                 |
| Total Floor Area:               | 85 m <sup>2</sup>                              |