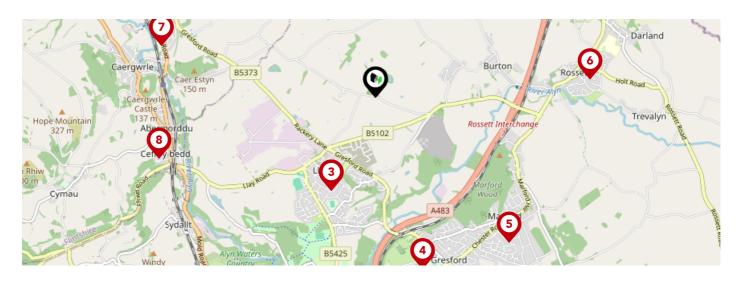

## Area **Schools**

|   |                                                                                                   | Nursery | Primary | Secondary | College | Private |
|---|---------------------------------------------------------------------------------------------------|---------|---------|-----------|---------|---------|
| 1 | Park Junior School Ofsted Rating: Not Rated   Pupils:0   Distance:0.91                            |         |         |           |         |         |
| 2 | Park C.P. Infants School Ofsted Rating: Not Rated   Pupils:0   Distance:0.91                      |         |         |           |         |         |
| 3 | Park Community Primary School<br>Ofsted Rating: Good   Pupils:0   Distance:0.91                   |         |         |           |         |         |
| 4 | All Saints Primary School<br>Ofsted Rating: Good   Pupils:0   Distance:1.58                       |         |         |           |         |         |
| 5 | The Rofft C.P. School<br>Ofsted Rating: Good   Pupils:0   Distance:1.75                           |         |         |           |         |         |
| 6 | St Peter's CIW Voluntary Controlled Primary School Ofsted Rating: Good   Pupils:0   Distance:1.92 |         |         |           |         |         |
| Ø | <b>Ysgol Estyn C.P.</b><br>Ofsted Rating: Good   Pupils:0   Distance:1.96                         |         |         |           |         |         |
| 8 | Abermorddu C.P. School<br>Ofsted Rating: Unsatisfactory   Pupils:0   Distance:2                   |         |         |           |         |         |

|      |                                                                                            | Nursery | Primary | Secondary    | College | Private |
|------|--------------------------------------------------------------------------------------------|---------|---------|--------------|---------|---------|
| Ŷ    | Darland High School<br>Ofsted Rating: Adequate   Pupils:0   Distance:2.04                  |         |         |              |         |         |
| 10   | Castell Alun High School<br>Ofsted Rating: Good   Pupils:0   Distance:2.07                 |         |         | $\checkmark$ |         |         |
|      | <b>Ysgol Bro Alun</b><br>Ofsted Rating: Not Rated   Pupils:0   Distance:2.42               |         |         |              |         |         |
| 12   | <b>Ysgol Derwen</b><br>Ofsted Rating: Good   Pupils:0   Distance:2.53                      |         |         |              |         |         |
| 13   | <b>Ysgol Tan Y Gaer</b><br>Ofsted Rating: Not Rated   Pupils:0   Distance:2.56             |         |         |              |         |         |
| 14   | Bryn Tirion Hall School<br>Ofsted Rating: Not Rated   Pupils:0   Distance:2.68             |         |         |              |         |         |
| (15) | <b>Ysgol Y Gaer</b><br>Ofsted Rating: Not Rated   Pupils:0   Distance:2.73                 |         |         |              |         |         |
| 16   | <b>Gwersyllt Junior C.P. School</b><br>Ofsted Rating: Not Rated   Pupils:0   Distance:2.79 |         |         |              |         |         |