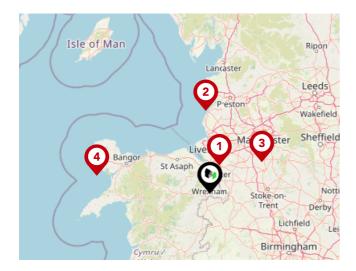

### Airports/Helipads

| Pin | Name               | Distance    |
|-----|--------------------|-------------|
| 1   | Speke              | 16.79 miles |
| 2   | Highfield          | 46.38 miles |
| 3   | Manchester Airport | 34.41 miles |
| 4   | Penrhyn            | 64.89 miles |