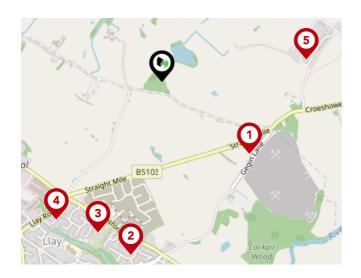

#### National Rail Stations

| Pin | Name                              | Distance   |
|-----|-----------------------------------|------------|
| 1   | Cefn-y-Bedd Rail Station          | 1.92 miles |
| 2   | Caergwrle Rail Station            | 1.9 miles  |
| 3   | Hope (Flintshire) Rail<br>Station | 2.11 miles |

### Trunk Roads/Motorways

| Pin | Name    | Distance    |
|-----|---------|-------------|
| 1   | M53 J12 | 9.08 miles  |
| 2   | M53 J11 | 10.72 miles |
| 3   | M56 J15 | 11 miles    |
| 4   | M53 J10 | 11.6 miles  |
| 5   | M53 J7  | 13.34 miles |

#### **Bus Stops/Stations**

| Pin | Name               | Distance   |
|-----|--------------------|------------|
| 1   | Mount Pleasant Inn | 0.51 miles |
| 2   | Meadow Rise        | 0.78 miles |
| 3   | Oldfield Park      | 0.73 miles |
| 4   | Crown Inn          | 0.77 miles |
| 5   | Greenfields        | 0.65 miles |