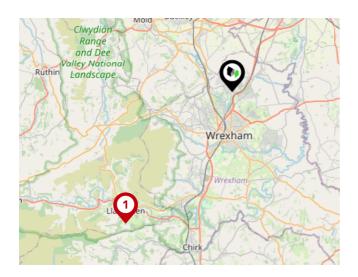

## Local Connections

| Pin | Name                               | Distance    |
|-----|------------------------------------|-------------|
| 1   | Llangollen (Llangollen<br>Railway) | 12.16 miles |