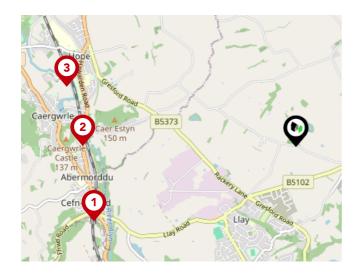

#### National Rail Stations

| Pin | Name                              | Distance   |
|-----|-----------------------------------|------------|
| 1   | Cefn-y-Bedd Rail Station          | 1.92 miles |
| 2   | Caergwrle Rail Station            | 1.9 miles  |
| 3   | Hope (Flintshire) Rail<br>Station | 2.11 miles |