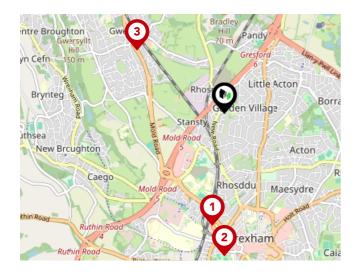

#### National Rail Stations

| Pin | Name                            | Distance   |
|-----|---------------------------------|------------|
| 1   | Wrexham General Rail<br>Station | 1.01 miles |
| 2   | Wrexham Central Rail<br>Station | 1.27 miles |
| 3   | Gwersyllt Rail Station          | 0.96 miles |