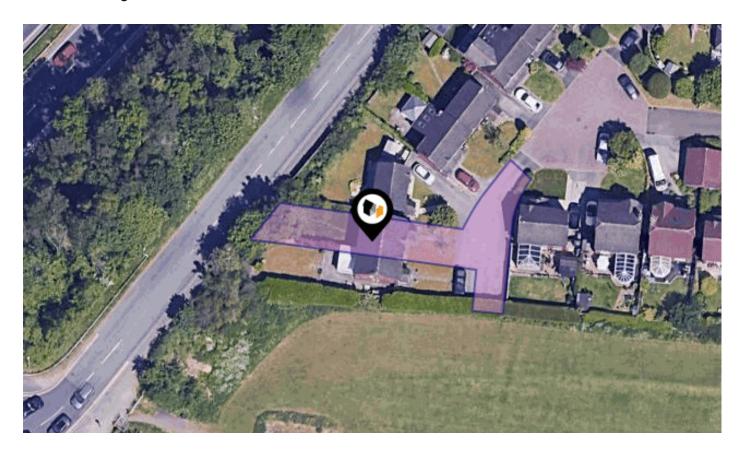

### **PRINCES CLOSE, WREXHAM, LL11**

#### Property

| Туре:            | Semi-Detached                           | Tenure: | Freehold |  |
|------------------|-----------------------------------------|---------|----------|--|
| Bedrooms:        | 2                                       |         |          |  |
| Floor Area:      | 635 ft <sup>2</sup> / 59 m <sup>2</sup> |         |          |  |
| Plot Area:       | 0.09 acres                              |         |          |  |
| Year Built :     | 1996-2002                               |         |          |  |
| Council Tax :    | Band D                                  |         |          |  |
| Annual Estimate: | £2,014                                  |         |          |  |
| Title Number:    | WA663461                                |         |          |  |