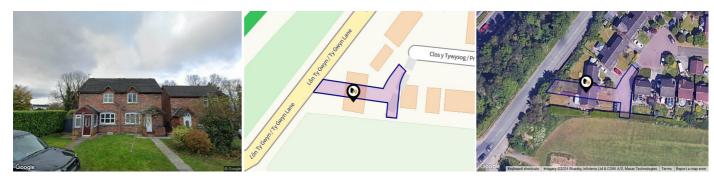

### **PRINCES CLOSE, WREXHAM, LL11**

#### Property

| Туре:            | Semi-Detached                           | Tenure: | Freehold |  |
|------------------|-----------------------------------------|---------|----------|--|
| Bedrooms:        | 2                                       |         |          |  |
| Floor Area:      | 635 ft <sup>2</sup> / 59 m <sup>2</sup> |         |          |  |
| Plot Area:       | 0.09 acres                              |         |          |  |
| Year Built :     | 1996-2002                               |         |          |  |
| Council Tax :    | Band D                                  |         |          |  |
| Annual Estimate: | £2,014                                  |         |          |  |
| Title Number:    | WA663461                                |         |          |  |