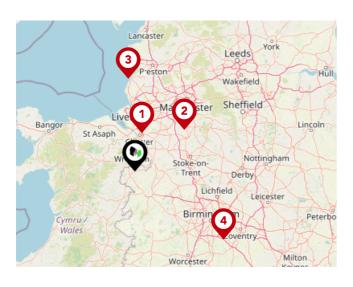

#### Airports/Helipads

| Pin | Name               | Distance    |  |
|-----|--------------------|-------------|--|
| 1   | Speke              | 22.25 miles |  |
| 2   | Manchester Airport | 36.77 miles |  |
| 3   | Highfield          | 52.46 miles |  |
| 4   | Birmingham Airport | 64.54 miles |  |