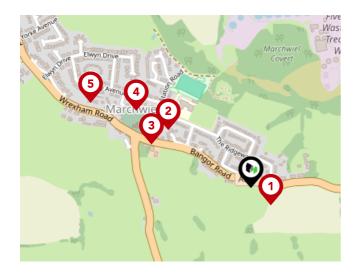

#### Bus Stops/Stations

| Pin | Name                                        | Distance   |
|-----|---------------------------------------------|------------|
| 1   | Gibraltar Letter Box Deiniol Primary School |            |
| 2   |                                             |            |
| 3   | St Marcellus` Church                        | 0.24 miles |
| 4   | Piercy Road Green                           | 0.31 miles |
| 5   | The Glen                                    | 0.41 miles |