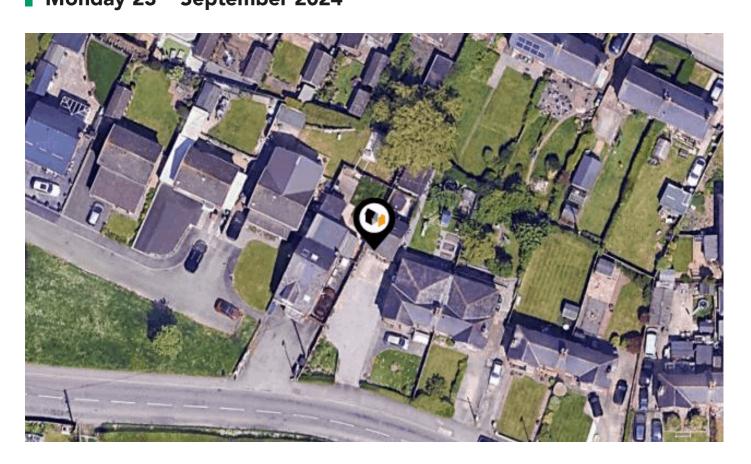

## 1, THE RIDGEWAY, MARCHWIEL, WREXHAM, LL13

### **Overview**

#### **Property**

Detached Type:

**Bedrooms:** 

**Council Tax:** Band A **Annual Estimate:** £1,343