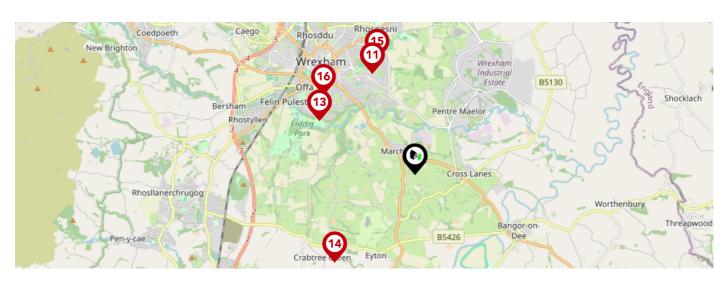

# **Schools**

|   |                                                                                      | Nursery      | Primary      | Secondary    | College | Private |
|---|--------------------------------------------------------------------------------------|--------------|--------------|--------------|---------|---------|
| 1 | Deiniol C.P. School Ofsted Rating: Not Rated   Pupils:0   Distance:0.02              |              | <b>✓</b>     |              |         |         |
| 2 | Gwenfro Infants School Ofsted Rating: Not Rated   Pupils:0   Distance:1.45           | $\checkmark$ |              |              |         |         |
| 3 | Gwenfro Community Primary School Ofsted Rating: Not Rated   Pupils:0   Distance:1.45 |              | $\checkmark$ |              |         |         |
| 4 | Gwenfro Junior C.P. School Ofsted Rating: Not Rated   Pupils:0   Distance:1.45       |              | $\checkmark$ |              |         |         |
| 5 | Ysgol Bodhyfryd Ofsted Rating: Good   Pupils:0   Distance:1.64                       |              | <b>V</b>     |              |         |         |
| 6 | St Christopher's School Ofsted Rating: Excellent   Pupils:0   Distance:1.82          |              | $\checkmark$ | $\checkmark$ |         |         |
| 7 | Wrexham Early Years Centre Ofsted Rating: Excellent   Pupils:0   Distance:1.84       |              | <b>✓</b>     |              |         |         |
| 8 | St Anne's R.C. Primary School Ofsted Rating: Good   Pupils:0   Distance:1.84         |              | <b>✓</b>     |              |         |         |

## Area

# **Schools**

|          |                                                     | Nursery | Primary                     | Secondary    | College | Private |
|----------|-----------------------------------------------------|---------|-----------------------------|--------------|---------|---------|
| 9        | Hafod Y Wern Junior School                          |         |                             |              |         |         |
| <u> </u> | Ofsted Rating: Not Rated   Pupils:0   Distance:1.95 |         |                             |              |         |         |
| <u></u>  | Hafod Y Wern Infants C.P. School                    |         | $\overline{\triangleright}$ |              |         |         |
| <b>9</b> | Ofsted Rating: Not Rated   Pupils:0   Distance:1.95 |         |                             |              |         |         |
| <u> </u> | Hafod - y - Wern Community Primary School           |         |                             |              |         |         |
| <b>V</b> | Ofsted Rating: Good   Pupils:0   Distance:1.95      |         |                             |              |         |         |
| 12       | St Joseph's Catholic High School                    |         |                             | $\checkmark$ |         |         |
|          | Ofsted Rating: Not Rated   Pupils:0   Distance:1.95 |         |                             |              |         |         |
| 13       | St Joseph's Catholic and Anglican Secondary School  |         |                             | $\checkmark$ |         |         |
| <b>9</b> | Ofsted Rating: Good   Pupils:0   Distance:1.95      |         |                             |              |         |         |
| <b>1</b> | Eyton CIW Voluntary Controlled Primary School       |         |                             |              |         |         |
| 7        | Ofsted Rating: Good   Pupils:0   Distance:2.12      |         |                             |              |         |         |
| 15       | Ysgol Morgan Llwyd                                  |         |                             |              |         |         |
| <b>1</b> | Ofsted Rating: Good   Pupils:0   Distance:2.15      |         |                             |              |         |         |
| <u> </u> | St Giles VC Church in Wales Primary School          |         |                             |              |         |         |
| Ÿ        | Ofsted Rating: Good   Pupils:0   Distance:2.16      |         |                             |              |         |         |