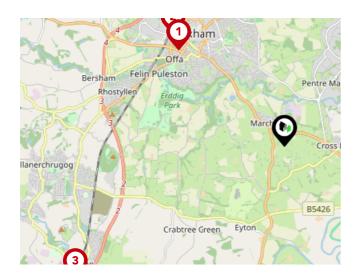

#### National Rail Stations

| Pin | Name                            | Distance   |  |
|-----|---------------------------------|------------|--|
| •   | Wrexham Central Rail<br>Station | 2.55 miles |  |
| 2   | Wrexham General Rail<br>Station | 2.81 miles |  |
| 3   | Ruabon Rail Station             | 4.42 miles |  |