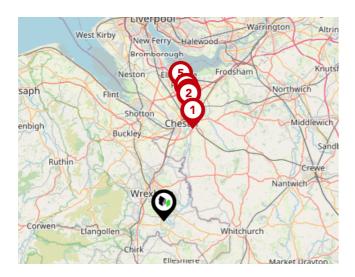

#### Airports/Helipads

| Pin | Name               | Distance    |  |
|-----|--------------------|-------------|--|
| 1   | Speke              | 22.25 miles |  |
| 2   | Manchester Airport | 36.77 miles |  |
| 3   | Highfield          | 52.46 miles |  |
| 4   | Birmingham Airport | 64.54 miles |  |