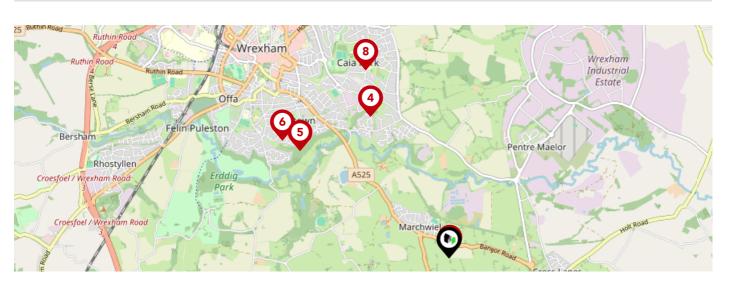

# **Schools**

|   |                                                                                      | Nursery      | Primary      | Secondary    | College | Private |
|---|--------------------------------------------------------------------------------------|--------------|--------------|--------------|---------|---------|
| 1 | Deiniol C.P. School Ofsted Rating: Not Rated   Pupils:0   Distance:0.02              |              | <b>✓</b>     |              |         |         |
| 2 | Gwenfro Infants School Ofsted Rating: Not Rated   Pupils:0   Distance:1.45           | $\checkmark$ |              |              |         |         |
| 3 | Gwenfro Community Primary School Ofsted Rating: Not Rated   Pupils:0   Distance:1.45 |              | $\checkmark$ |              |         |         |
| 4 | Gwenfro Junior C.P. School Ofsted Rating: Not Rated   Pupils:0   Distance:1.45       |              | $\checkmark$ |              |         |         |
| 5 | Ysgol Bodhyfryd Ofsted Rating: Good   Pupils:0   Distance:1.64                       |              | <b>V</b>     |              |         |         |
| 6 | St Christopher's School Ofsted Rating: Excellent   Pupils:0   Distance:1.82          |              | $\checkmark$ | $\checkmark$ |         |         |
| 7 | Wrexham Early Years Centre Ofsted Rating: Excellent   Pupils:0   Distance:1.84       |              | <b>✓</b>     |              |         |         |
| 8 | St Anne's R.C. Primary School Ofsted Rating: Good   Pupils:0   Distance:1.84         |              | <b>✓</b>     |              |         |         |

## Area

# **Schools**

|          |                                                     | Nursery | Primary                     | Secondary    | College | Private |
|----------|-----------------------------------------------------|---------|-----------------------------|--------------|---------|---------|
| 9        | Hafod Y Wern Junior School                          |         |                             |              |         |         |
| <u> </u> | Ofsted Rating: Not Rated   Pupils:0   Distance:1.95 |         |                             |              |         |         |
| <u></u>  | Hafod Y Wern Infants C.P. School                    |         | $\overline{\triangleright}$ |              |         |         |
| <b>9</b> | Ofsted Rating: Not Rated   Pupils:0   Distance:1.95 |         |                             |              |         |         |
| <u> </u> | Hafod - y - Wern Community Primary School           |         |                             |              |         |         |
| <b>V</b> | Ofsted Rating: Good   Pupils:0   Distance:1.95      |         |                             |              |         |         |
| 12       | St Joseph's Catholic High School                    |         |                             | $\checkmark$ |         |         |
|          | Ofsted Rating: Not Rated   Pupils:0   Distance:1.95 |         |                             |              |         |         |
| 13       | St Joseph's Catholic and Anglican Secondary School  |         |                             | $\checkmark$ |         |         |
| <b>9</b> | Ofsted Rating: Good   Pupils:0   Distance:1.95      |         |                             |              |         |         |
| <b>1</b> | Eyton CIW Voluntary Controlled Primary School       |         |                             |              |         |         |
| 7        | Ofsted Rating: Good   Pupils:0   Distance:2.12      |         |                             |              |         |         |
| 15       | Ysgol Morgan Llwyd                                  |         |                             |              |         |         |
| <b>1</b> | Ofsted Rating: Good   Pupils:0   Distance:2.15      |         |                             |              |         |         |
| <u> </u> | St Giles VC Church in Wales Primary School          |         |                             |              |         |         |
| Ÿ        | Ofsted Rating: Good   Pupils:0   Distance:2.16      |         |                             |              |         |         |