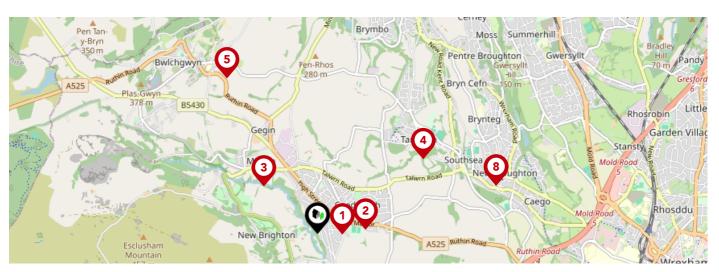

## Area

## **Schools**

|          |                                                                                         | Nursery | Primary      | Secondary | College | Private |
|----------|-----------------------------------------------------------------------------------------|---------|--------------|-----------|---------|---------|
| <b>1</b> | Ysgol Bryn Tabor Ofsted Rating: Excellent   Pupils:0   Distance:0.22                    |         | <b>✓</b>     |           |         |         |
| 2        | Penygelli Primary Ofsted Rating: Not Rated   Pupils:0   Distance:0.43                   |         | $\checkmark$ |           |         |         |
| 3        | Minera Aided Primary School Ofsted Rating: Good   Pupils:0   Distance:0.64              |         | <b>▽</b>     |           |         |         |
| 4        | Tanyfron C.P. School Ofsted Rating: Adequate   Pupils:0   Distance:1.15                 |         | ✓            |           |         |         |
| 5        | Bwlchgwyn C.P. School Ofsted Rating: Adequate   Pupils:0   Distance:1.6                 |         | $\checkmark$ |           |         |         |
| 6        | Ysgol Penrhyn New Broughton Primary Ofsted Rating: Adequate   Pupils:0   Distance:1.65  |         | $\checkmark$ |           |         |         |
| 7        | Ysgol Penrhyn New Broughton Ofsted Rating: Not Rated   Pupils:0   Distance:1.65         |         | ✓            |           |         |         |
| 8        | Ysgol Penrhyn New Broughton Infants Ofsted Rating: Not Rated   Pupils:0   Distance:1.65 |         | $\checkmark$ |           |         |         |