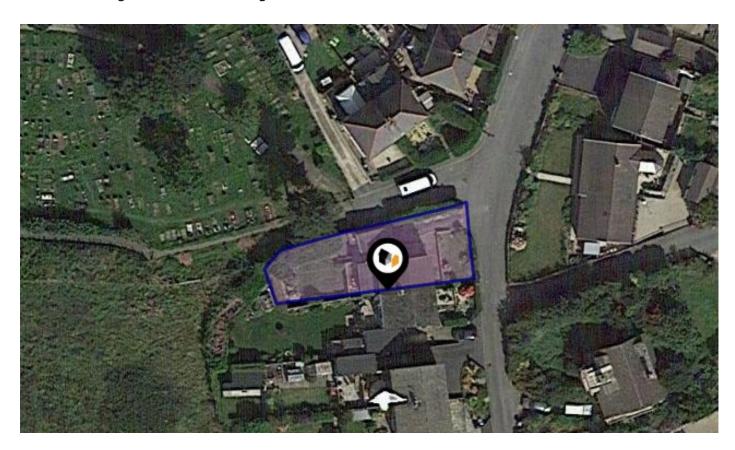

# KFT: Key Facts for Tenants

An Insight Into This Property & the Local Market

Thursday 13<sup>th</sup> February 2025

**ASSEMBLY ROAD, COEDPOETH, WREXHAM, LL11** 

Wingetts | Wrexham

01978 353553 annette@wingetts.co.uk www.wingetts.co.uk/

#### **Property**

Semi-Detached Type:

**Bedrooms:** 

Floor Area: 1,033 ft<sup>2</sup> / 96 m<sup>2</sup>

0.09 acres Plot Area: Year Built: 1950-1966 **Council Tax:** Band C £1,790 **Annual Estimate: Title Number:** CYM711220