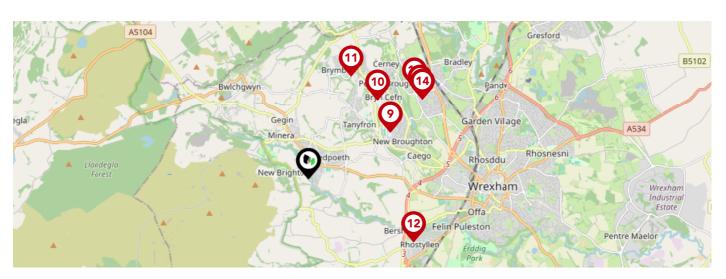

## Area

## **Schools**

|     |                                                                                   | Nursery  | Primary      | Secondary | College | Private |
|-----|-----------------------------------------------------------------------------------|----------|--------------|-----------|---------|---------|
| 9   | Brynteg County School Ofsted Rating: Good   Pupils:0   Distance:1.67              |          | $\checkmark$ |           |         |         |
| 10  | Black Lane C.P. School Ofsted Rating: Adequate   Pupils:0   Distance:1.86         |          |              |           |         |         |
| 11) | St Mary's Aided Primary School Ofsted Rating: Adequate   Pupils:0   Distance:1.98 |          |              |           |         |         |
| 12  | Riverside School Ofsted Rating: Not Rated   Pupils:0   Distance:2.18              |          |              | <b>▽</b>  |         |         |
| 13  | Bryn Golau Infants School Ofsted Rating: Not Rated   Pupils:0   Distance:2.46     | <b>✓</b> |              |           |         |         |
| 14) | Ysgol Heulfan Ofsted Rating: Excellent   Pupils:0   Distance:2.46                 |          | lacksquare   |           |         |         |
| 15) | Ysgol Bryn Alyn Ofsted Rating: Not Rated   Pupils:0   Distance:2.47               |          | $\checkmark$ |           |         |         |
| 16) | Ysgol Y Drindod School Ofsted Rating: Not Rated   Pupils:0   Distance:2.48        |          |              |           |         |         |