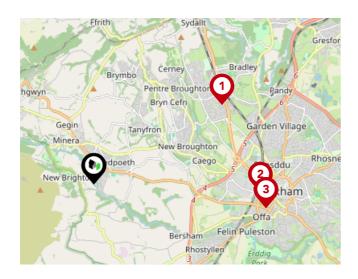

## **Transport (National)**

#### National Rail Stations

| Pin | Name                            | Distance   |
|-----|---------------------------------|------------|
| 1   | Gwersyllt Rail Station          | 2.68 miles |
| 2   | Wrexham General Rail<br>Station | 2.96 miles |
| 3   | Wrexham Central Rail<br>Station | 3.09 miles |