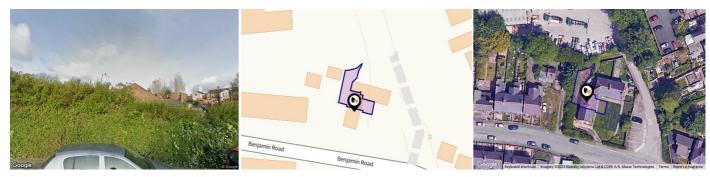

### **BENJAMIN ROAD, WREXHAM, LL13**

### Property

| Туре:            | Terraced                                | Tenure: | Freehold |  |
|------------------|-----------------------------------------|---------|----------|--|
| Bedrooms:        | 3                                       |         |          |  |
| Floor Area:      | 957 ft <sup>2</sup> / 89 m <sup>2</sup> |         |          |  |
| Plot Area:       | 0.04 acres                              |         |          |  |
| Year Built :     | 1900-1929                               |         |          |  |
| Council Tax :    | Band C                                  |         |          |  |
| Annual Estimate: | £1,790                                  |         |          |  |
| Title Number:    | WA762157                                |         |          |  |

### Local Area

| Local Authority:                      | Wrexham  |  |
|---------------------------------------|----------|--|
| <b>Conservation Area:</b>             | No       |  |
| Flood Risk:                           |          |  |
| <ul> <li>Rivers &amp; Seas</li> </ul> | No Risk  |  |
| Surface Water                         | Very Low |  |