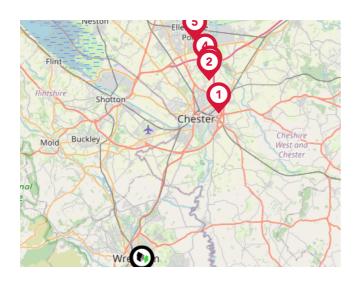

### Trunk Roads/Motorways

| Pin | Name    | Distance    |
|-----|---------|-------------|
| 1   | M53 J12 | 12.87 miles |
| 2   | M53 J11 | 14.82 miles |
| 3   | M56 J15 | 15.1 miles  |
| 4   | M53 J10 | 15.79 miles |
| 5   | M53 J9  | 17.25 miles |

### Airports/Helipads

| Pin | Name                             | Distance    |
|-----|----------------------------------|-------------|
| •   | Liverpool John Lennon<br>Airport | 21.06 miles |
| 2   | Manchester Airport<br>Terminal 2 | 36.81 miles |
| 3   | Manchester Airport<br>Terminal 1 | 36.83 miles |
| 4   | Manchester Airport               | 36.78 miles |

### Ferry Terminals

| Pin | Name                    | Distance    |
|-----|-------------------------|-------------|
| 1   | Woodside Ferry Terminal | 24.34 miles |