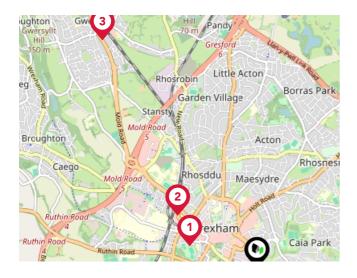

### National Rail Stations

| Pin | Name                            | Distance   |
|-----|---------------------------------|------------|
| 1   | Wrexham Central Rail<br>Station | 0.63 miles |
| 2   | Wrexham General Rail<br>Station | 0.85 miles |
| 3   | Gwersyllt Rail Station          | 2.46 miles |

### **Bus Stops/Stations**

| Pin | Name               | Distance   |
|-----|--------------------|------------|
| 1   | Benjamin Road      | 0.02 miles |
| 2   | Bernard Road       | 0.09 miles |
| 3   | Smithfield Road    | 0.11 miles |
| 4   | Dale Street Middle | 0.14 miles |
| 5   | Cambrian Place     | 0.17 miles |