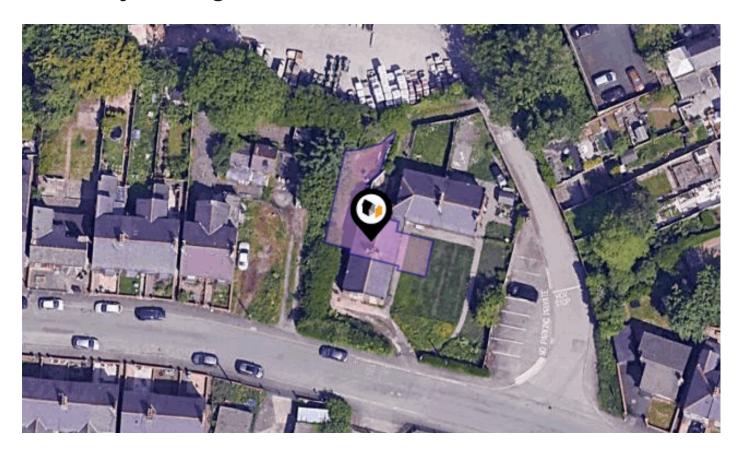

### **BENJAMIN ROAD, WREXHAM, LL13**

### Property

| Туре:            | Terraced                                | Tenure: | Freehold |  |
|------------------|-----------------------------------------|---------|----------|--|
| Bedrooms:        | 3                                       |         |          |  |
| Floor Area:      | 957 ft <sup>2</sup> / 89 m <sup>2</sup> |         |          |  |
| Plot Area:       | 0.04 acres                              |         |          |  |
| Year Built :     | 1900-1929                               |         |          |  |
| Council Tax :    | Band C                                  |         |          |  |
| Annual Estimate: | £1,790                                  |         |          |  |
| Title Number:    | WA762157                                |         |          |  |

### Local Area

| Local Authority:                      | Wrexham  |  |
|---------------------------------------|----------|--|
| <b>Conservation Area:</b>             | No       |  |
| Flood Risk:                           |          |  |
| <ul> <li>Rivers &amp; Seas</li> </ul> | No Risk  |  |
| Surface Water                         | Very Low |  |