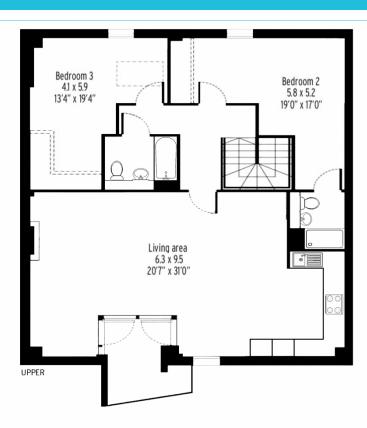

Upstairs to the 1st floor part of this stunning property, you have 2 well proportioned bedrooms with fitted wardrobes and one en suite bathroom. There is also an additional family bathroom on this floor too. The living area is a large, open plan kitchen and living room leading to a balcony.

## Rope Court, E14 3 Bedrooms Penthouse Duplex

5th and 6th Floor

Total Approx. Internal Floor Area 148.8 Sqm / 1602 Sqft

Very energy efficient - lower running costs

(92-100) A

(81-91) B

(69-80) C

(55-68) D