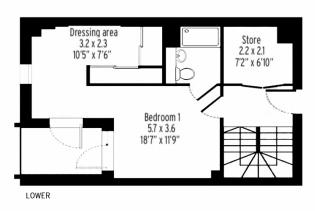

Now on the market is this beautiful, clean 3 bedroom duplex located on the 5th and 6th floors in the Limehouse/Westferry area. The ground floor portion of this property consists of a large bedroom and dressing area that both lead to a balcony. Additionally, the ground floor also offers a storage room and a bathroom.

## Rope Court, E14 3 Bedrooms Penthouse Duplex

5th and 6th Floor

Total Approx. Internal Floor Area 148.8 Sqm / 1602 Sqft

Very energy efficient - lower running costs

(92-100) A

(81-91) B

(69-80) C

(55-68) D