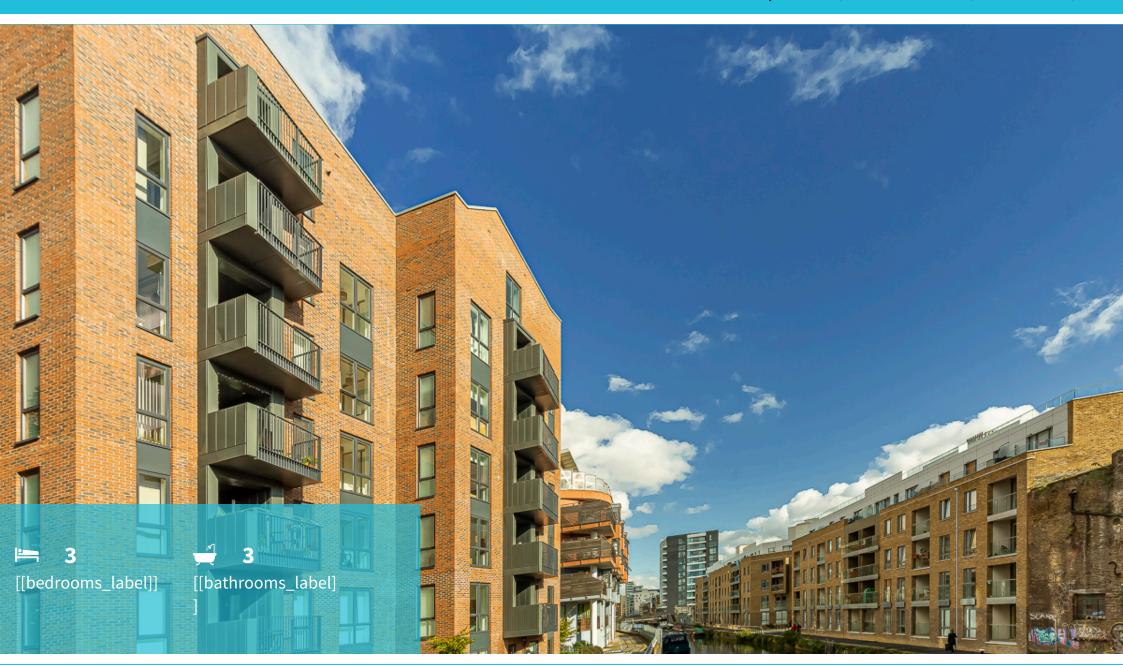

Now on the market is this beautiful, clean 3 bedroom duplex located on the 5th and 6th floors in the Limehouse/Westferry area. The ground floor portion of this property consists of a large bedroom and dressing area that both lead to a balcony. Additionally, the ground floor also offers a storage room and a bathroom.

## Rope Court, E14 3 Bedrooms Penthouse Duplex

5th and 6th Floor

Total Approx. Internal Floor Area 148.8 Sqm / 1602 Sqft

Very energy efficient - lower running costs

(92-100) A

(81-91) B

(69-80) C

(55-68) D