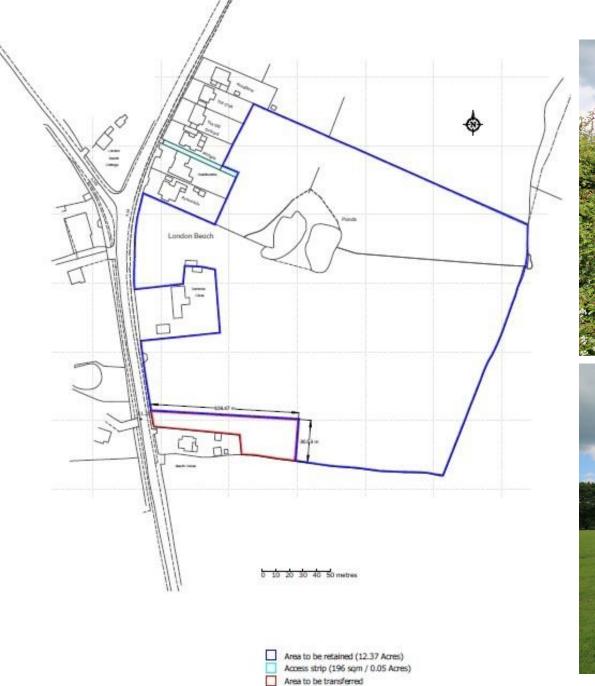

Durrant Green Farm Land Ashford Road, St Michaels, Tenterden, Kent TN30 6SR

Warner Juay

Durrant Green Farm Land,

Ashford Road, St Michaels, Tenterden, Kent TN30 6SR

Offers in excess of £350,000

An exciting opportunity to purchase approximately 12.4 acres of pastureland situated along the A28 on the edge of

St Michaels with good local facilities and within easy reach of the historic town of Tenterden.

The land is currently being sold as grazing / pastureland however, given its proximity to the recent residential expansion in the area, it may be suitable as a future development prospect – subject to the necessary planning permission being granted.

## There is currently an overage clause on the land, which would be 30% of any uplift in value, should a residential planning application be approved on the land. The overage clause runs for 30 years from 2020.