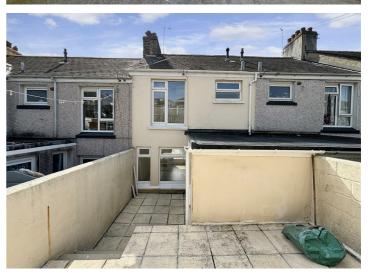

# **REAR PATIO**

Low maintenance in nature with mellow stone paving. A lower and upper level are linked by three steps, with access gate to the rear, leading to a passageway, particularly useful for residents of Berkeley Cottages. Exterior water tap, outside light.