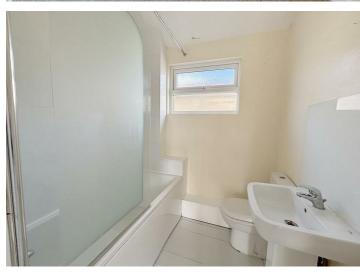

# **BATHROOM**

A white three piece suite comprising low flush WC, pedestal wash hand basin with mixer tap and neutral splashback, panel bath with mixer tap and overhead shower attachment, together with frosted side screen and tiling to three sides. Obscure glazed window, painted floorboards, radiator, useful tall cupboard housing Glow-Worm combi boiler, providing domestic hot water and heating, together with further storage space. Ceiling light.