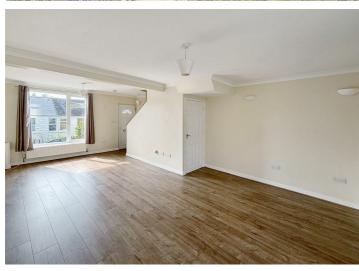

#### LIVING/DINING ROOM

A broad and deep double aspect room providing much natural light, three sets of uPVC windows to both front and rear elevations respectively, two radiators, two TV aerial points, and master telephone point/internet socket. Cupboard housing electrical trip switches and meter. Three ceiling lights, three wall lights. Stairs rising to first floor level. Door to under stair storage, housing electrical consumer unit. Opening with two steps rising into the:-