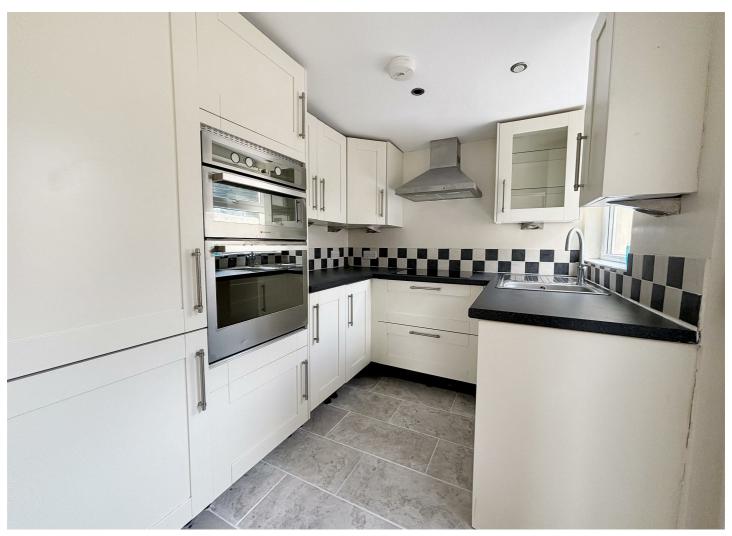

#### **KITCHEN**

A fully fitted kitchen comprising units both above and below a roll top worksurface, together with stainless steel sink, mixer tap and drainer. Splashback at midpoint. Appliances include Hotpoint electric oven and grill, four ring induction hob with stainless steel extractor, and built-in fridge/freezer. Space for washing machine. uPVC window to side elevation, part-obscure glazed rear entrance door providing access onto the raised patio. Inset downlights, tiled flooring.