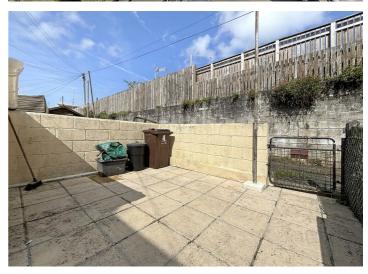

# **REAR PATIO**

Low maintenance in nature with mellow stone paving. A lower and upper level are linked by three steps, with access gate to the rear, leading to a passageway, particularly useful for residents of Berkeley Cottages. Exterior water tap, outside light.