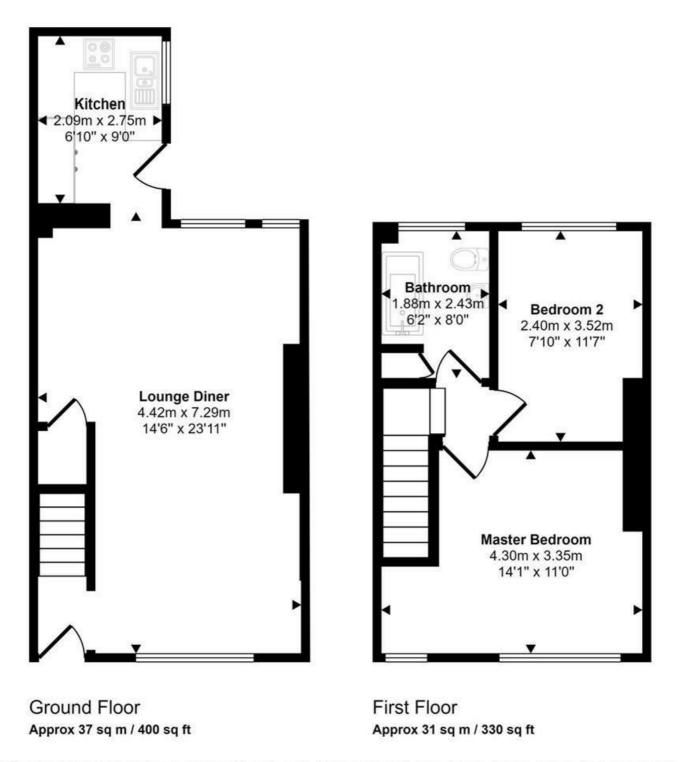

# Approx Gross Internal Area 68 sq m / 730 sq ft

This floorplan is only for illustrative purposes and is not to scale. Measurements of rooms, doors, windows, and any items are approximate and no responsibility is taken for any error, omission or mis-statement. Icons of items such as bathroom suites are representations only and may not look like the real items. Made with Made Snappy 360.

#### LIVING/DINING ROOM

A broad and deep double aspect room providing much natural light, three sets of uPVC windows to both front and rear elevations respectively, two radiators, two TV aerial points, and master telephone point/internet socket. Cupboard housing electrical trip switches and meter. Three ceiling lights, three wall lights. Stairs rising to first floor level. Door to under stair storage, housing electrical consumer unit. Opening with two steps rising into the:-

#### **KITCHEN**

A fully fitted kitchen comprising units both above and below a roll top worksurface, together with stainless steel sink, mixer tap and drainer. Splashback at midpoint. Appliances include Hotpoint electric oven and grill, four ring induction hob with stainless steel extractor, and built-in fridge/freezer. Space for washing machine. uPVC window to side elevation, part-obscure glazed rear entrance door providing access onto the raised patio. Inset downlights, tiled flooring.

#### **BEDROOM ONE**

A superb main bedroom providing plentiful space, light and useful built-in ceiling height storage. Tall uPVC windows to front elevation providing far-reaching views over the rooftops of Falmouth town. Ceiling light, radiator, TV aerial point.

### **BEDROOM TWO**

Another double bedroom, once again, with tall uPVC window to rear elevation offering much natural light. Radiator, ceiling light, TV aerial point.

# **BATHROOM**

A white three piece suite comprising low flush WC, pedestal wash hand basin with mixer tap and neutral splashback, panel bath with mixer tap and overhead shower attachment, together with frosted side screen and tiling to three sides. Obscure glazed window, painted floorboards, radiator, useful tall cupboard housing Glow-Worm combi boiler, providing domestic hot water and heating, together with further storage space. Ceiling light.