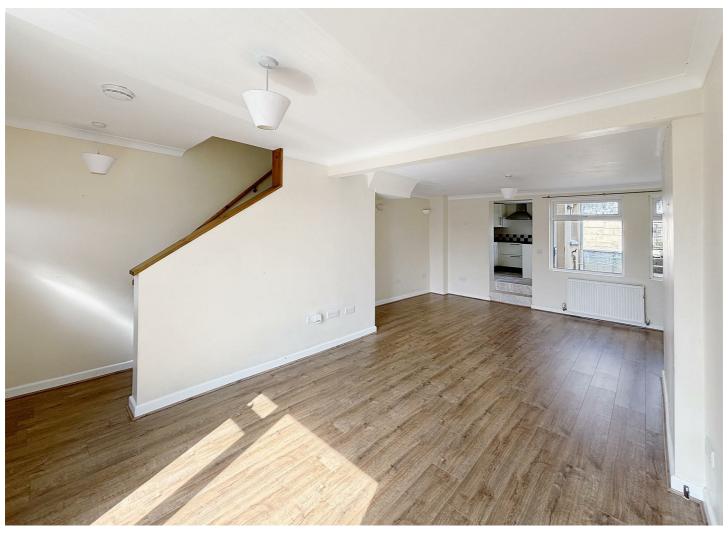

#### LIVING/DINING ROOM

A broad and deep double aspect room providing much natural light, three sets of uPVC windows to both front and rear elevations respectively, two radiators, two TV aerial points, and master telephone point/internet socket. Cupboard housing electrical trip switches and meter. Three ceiling lights, three wall lights. Stairs rising to first floor level. Door to under stair storage, housing electrical consumer unit. Opening with two steps rising into the:-