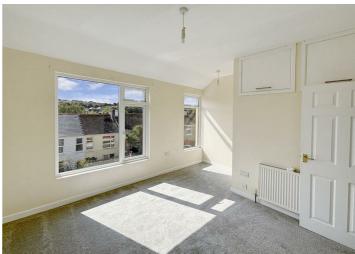

#### **BEDROOM ONE**

A superb main bedroom providing plentiful space, light and useful built-in ceiling height storage. Tall uPVC windows to front elevation providing far-reaching views over the rooftops of Falmouth town. Ceiling light, radiator, TV aerial point.

### **BEDROOM TWO**

Another double bedroom, once again, with tall uPVC window to rear elevation offering much natural light. Radiator, ceiling light, TV aerial point.