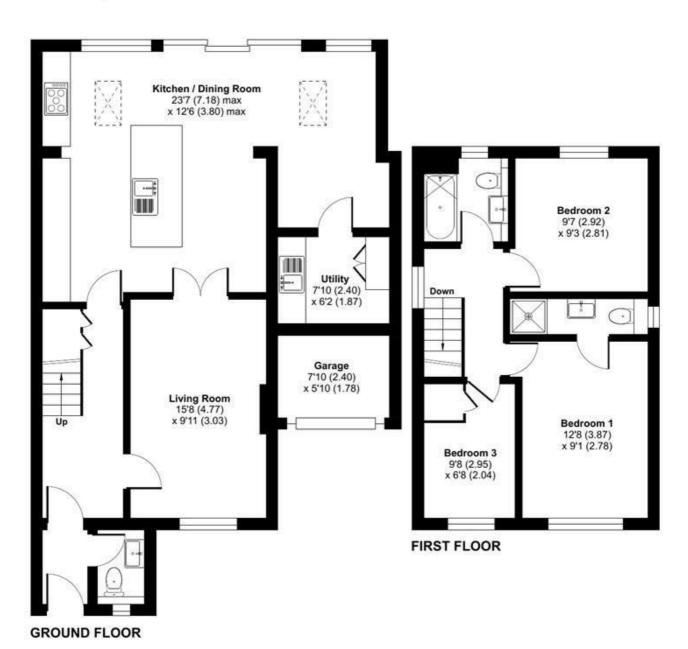

## The Gluyas, Falmouth, TR11

Approximate Area = 1129 sq ft / 104.8 sq m Garage = 46 sq ft / 4.2 sq m Total = 1175 sq ft / 109 sq m

For identification only - Not to scale

Floor plan produced in accordance with RICS Property Measurement 2nd Edition, Incorporating International Property Measurement Standards (IPMS2 Residential). © nichecom 2025. Produced for Laskowski & Company. REF: 1310159