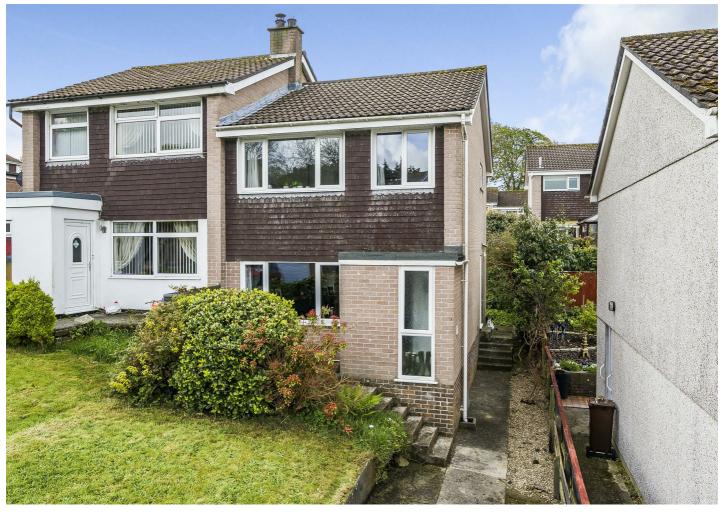

## £1,450 Per Month

This is a very well presented, 3 bedroom semi-detached house situated within a quiet and peaceful residential area of Truro.

The property benefits from a lovely open plan living room/kitchen with a fitted and stylishly appointed kitchen including integrated appliances. Patio door access to an enclosed and sunny, south-facing rear garden. Two double bedrooms and a 3rd large single, as well as a three piece family bathroom with shower over.

The property has the added benefit of gas central heating, double glazing and driveway parking, as well as a single garage located within 50 yards of the property, providing further parking in front.

Offered on an unfurnished basis for a long term let from the middle/end of July. Well suited to a residential family or professional couple. EPC band C. Council tax band C.

## **Key Features**

- · A very well presented three bedroom house
- · Two off road parking spaces
- · Gas central heating
- · Modern and light throughout
- · Council tax band C

- · Close to Truro City Centre
- Open plan living room/kitchen
- Garage
- · Offered on an unfurnished basis for a long term let
- EPC band C