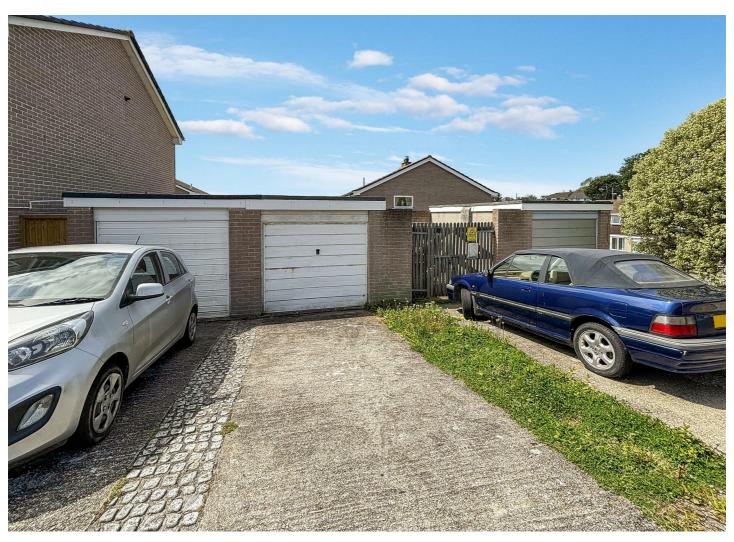

The property has the added benefit of gas central heating, double glazing and driveway parking, as well as a single garage located within 50 yards of the property, providing further parking in front.

Offered on an unfurnished basis for a long term let from the middle/end of July. Well suited to a residential family or professional couple. EPC band C. Council tax band C.