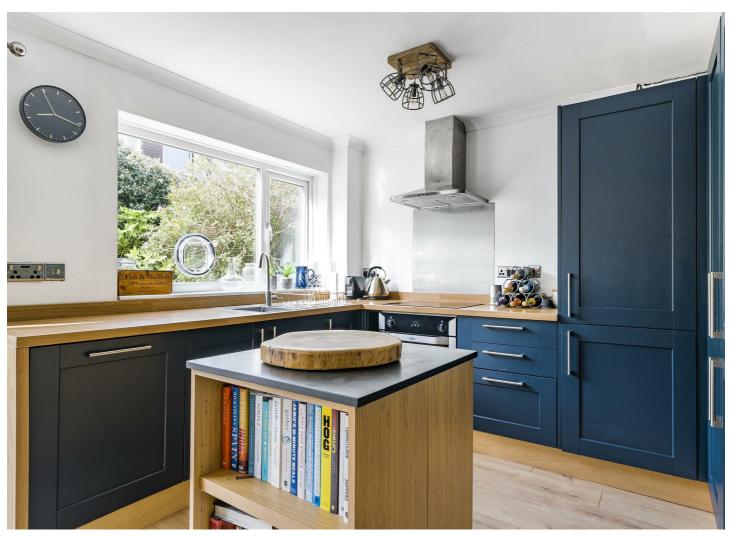

## £1,450 Per Month

This is a very well presented, 3 bedroom semi-detached house situated within a quiet and peaceful residential area of Truro.

The property benefits from a lovely open plan living room/kitchen with a fitted and stylishly appointed kitchen including integrated appliances. Patio door access to an enclosed and sunny, south-facing rear garden. Two double bedrooms and a 3rd large single, as well as a three piece family bathroom with shower over.

## **Key Features**

- · A very well presented three bedroom house
- · Two off road parking spaces
- · Gas central heating
- · Modern and light throughout
- · Council tax band C

- · Close to Truro City Centre
- Open plan living room/kitchen
- Garage
- · Offered on an unfurnished basis for a long term let
- EPC band C