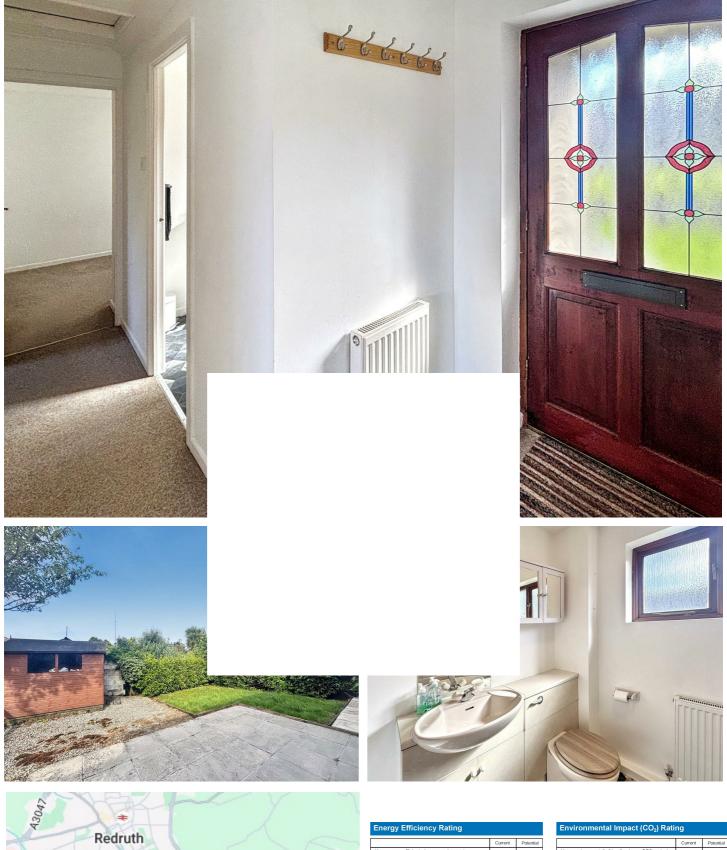

This property comprises of an entrance hall leading to the modern fitted kitchen with space for white good appliances, a large living room with patio doors leading to the level low maintenance secure rear garden, a large double bedroom with wardrobe, a second smaller double bedroom and threepiece family bathroom with shower over.

This property has the added benefit of gas central heating, a storage shed and allocated parking for two cars.

Offered on an unfurnished basis for a long term let with immediate occupation available (subject to referencing and contracts), this property is well suited to a professional working couple of small family.

EPC band C. Council tax band B. Holding deposit: One week's rent / Security deposit: Five weeks' rent. Broadband checker: ofcom.org.uk/phones-telecoms-and-internet/advice-for-consumers/advice/ofcom-checker