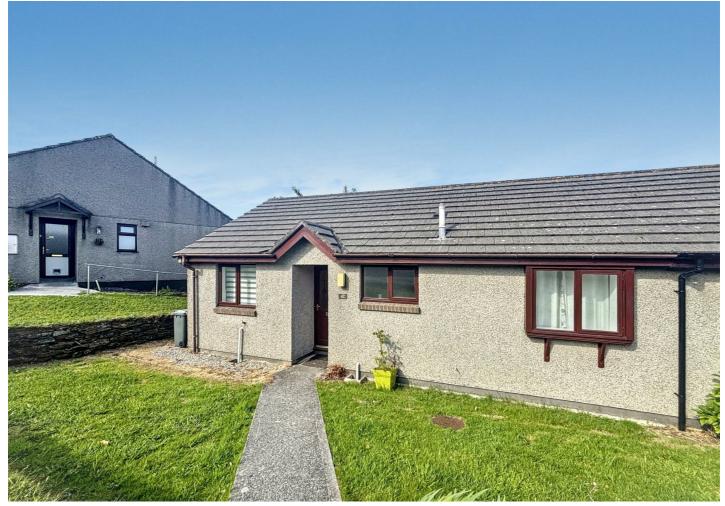

## 42 The Paddock, Redruth, TR15 2AG £1,200 Per Month

Offered to rent on a long-term basis from the middle of June, is this lovely, well-presented two-bedroom bungalow situated in a great location on the outskirts in Redruth, close to good connections of the A30 and A393.

This property has the added benefit of gas central heating, a storage shed and allocated parking for two cars.

Offered on an unfurnished basis for a long term let with immediate occupation available (subject to referencing and contracts), this property is well suited to a professional working couple of small family.

## **Key Features**

- · Light and bright bungalow
- Situated on the outskirts of Redruth
- Level rear enclosed garden
- Allocated parking for two cars
- EPC band C

- Two bedrooms
- · Modern fitted kitchen with space for appliances
- Gas central heating
- · Close to the A30 and A393
- · Council tax band B