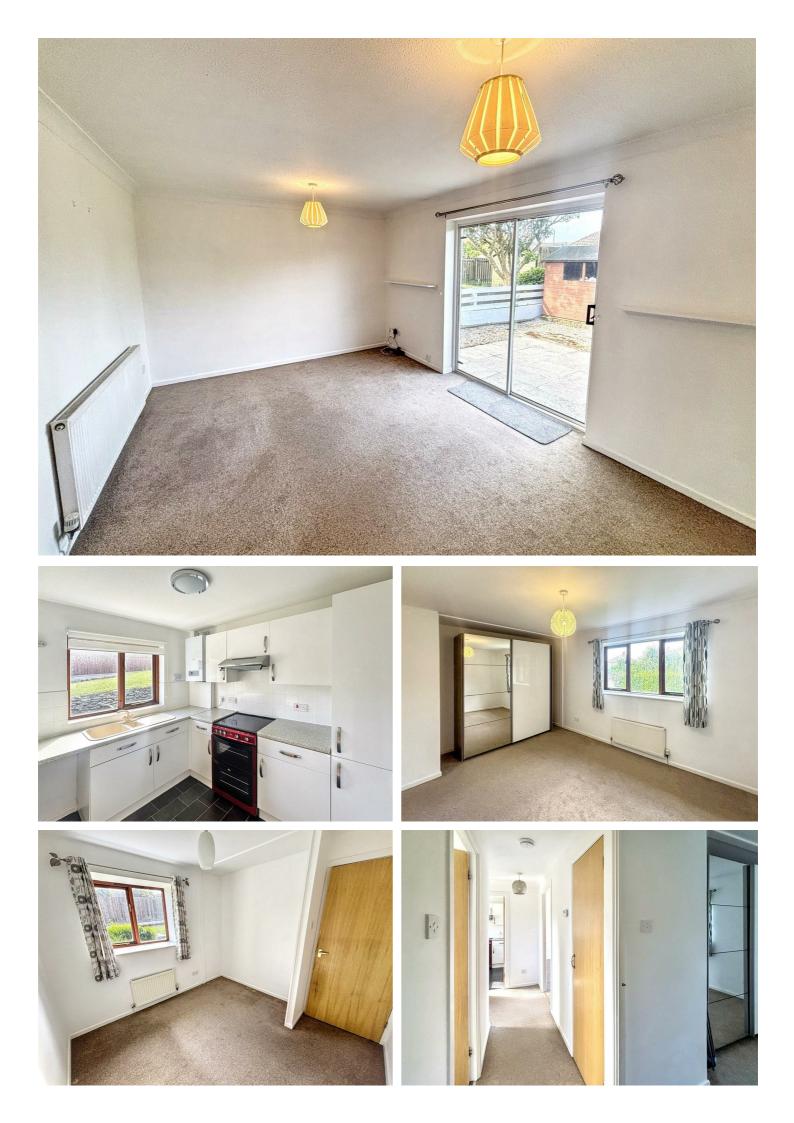

This property comprises of an entrance hall leading to the modern fitted kitchen with space for white good appliances, a large living room with patio doors leading to the level low maintenance secure rear garden, a large double bedroom with wardrobe, a second smaller double bedroom and threepiece family bathroom with shower over.

## **Key Features**

- · Light and bright bungalow
- Situated on the outskirts of Redruth
- Level rear enclosed garden
- Allocated parking for two cars
- EPC band C

- Two bedrooms
- · Modern fitted kitchen with space for appliances
- Gas central heating
- · Close to the A30 and A393
- · Council tax band B