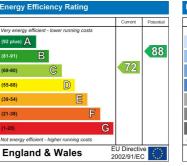

EPC band C. Council tax band B. Holding deposit: One week's rent / Security deposit: Five weeks' rent. Broadband checker: ofcom.org.uk/phones-telecoms-and-internet/advice-for-consumers/advice/ofcom-checker

## **Key Features**

- · Light and bright bungalow
- Situated on the outskirts of Redruth
- Level rear enclosed garden
- Allocated parking for two cars
- EPC band C

- Two bedrooms
- · Modern fitted kitchen with space for appliances
- Gas central heating
- · Close to the A30 and A393
- · Council tax band B