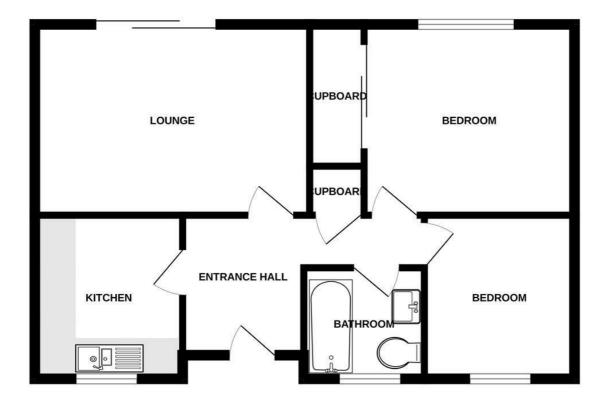

This property comprises of an entrance hall leading to the modern fitted kitchen with space for white good appliances, a large living room with patio doors leading to the level low maintenance secure rear garden, a large double bedroom with wardrobe, a second smaller double bedroom and threepiece family bathroom with shower over.

## Floor Plan

## **GROUND FLOOR**

vimise very autempt has been made to ensure use accuracy or use inorpain contained here, measurements of doors, windows, foortis and any other items are approximate and no responsibility is taken for any error, omission or mis-statement. This plan is for illustrative purposes only and should be used as such by any stospective purchaset. The services, systems and appliances shown have not been tested and no guarantee as to their operability or efficiency can be given. Made with Netrops (2025)