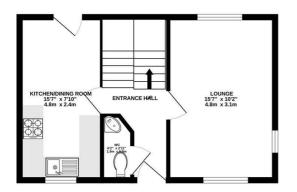

## £1,450 Per Month

A very well presented three-bedroom semi-detached family property on the outskirts of Truro city centre, close to the Royal Cornwall Hospital and Truro College.

To the ground floor this property offers a triple dual aspect living room with, an open plan kitchen/diner with modern units, space for appliances and access leading to the low maintenance rear garden, as well as a useful separate downstairs WC.

GROUND FLOOR 1ST FLOOR

## 56 HALBULLOCK VIEW

Whilst every attempt has been made to ensure the accuracy of the floorplan contained here, measurements of doors, windows, rooms and any other items are approximate and no responsibility is daken for any enror, omission or mis-statement. This plan is for illustrative purposes only and should be used as such by any prospective purchaser. The services, systems and appliances shown have not been tested and no guaranteet as to their operability or efficiency can be given.