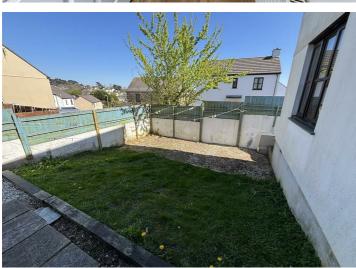

To the first floor the property offers the three-piece family bathroom and three bedrooms, the master of which benefits from an ensuite shower room and separate built-in storage/wardrobe.

The property has the added benefit of an allocated off-road parking space, rear enclosed garden, double glazing and gas central heating. This property is offered on a long-term unfurnished basis on an initial 12-month contract from mid-May. Mains utilities including water, gas and electric to be paid to the suppliers direct by the tenants.

## **Key Features**

- · Three bedroom family home
- · Allocated parking
- · Rear enclosed garden
- Close to the Royal Cornwall Hospital
- · Gardener included

- · Semi detached house
- · Master ensuite
- · Gas central heating
- EPC band C