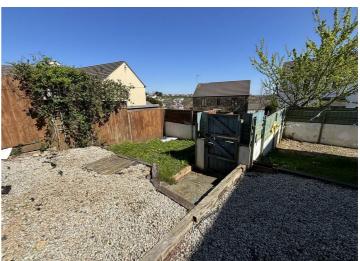

To the first floor the property offers the three-piece family bathroom and three bedrooms, the master of which benefits from an ensuite shower room and separate built-in storage/wardrobe.

The property has the added benefit of an allocated off-road parking space, rear enclosed garden, double glazing and gas central heating. This property is offered on a long-term unfurnished basis on an initial 12-month contract from mid-May. Mains utilities including water, gas and electric to be paid to the suppliers direct by the tenants.

## **Key Features**

- · Three bedroom family home
- · Allocated parking
- · Rear enclosed garden
- Close to the Royal Cornwall Hospital
- · Gardener included

- · Semi detached house
- · Master ensuite
- · Gas central heating
- EPC band C