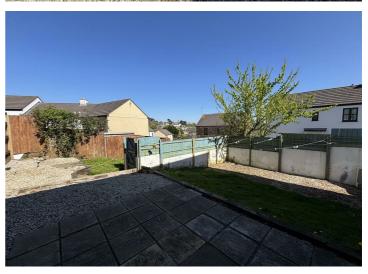

To the first floor the property offers the three-piece family bathroom and three bedrooms, the master of which benefits from an ensuite shower room and separate built-in storage/wardrobe.

The property has the added benefit of an allocated off-road parking space, rear enclosed garden, double glazing and gas central heating. This property is offered on a long-term unfurnished basis on an initial 12-month contract from mid-May. Mains utilities including water, gas and electric to be paid to the suppliers direct by the tenants.

## **Key Features**

- · Three bedroom family home
- · Allocated parking
- · Rear enclosed garden
- Close to the Royal Cornwall Hospital
- · Gardener included

- · Semi detached house
- · Master ensuite
- · Gas central heating
- EPC band C