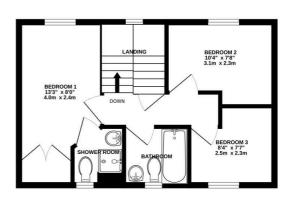

To the first floor the property offers the three-piece family bathroom and three bedrooms, the master of which benefits from an ensuite shower room and separate built-in storage/wardrobe.

The property has the added benefit of an allocated off-road parking space, rear enclosed garden, double glazing and gas central heating. This property is offered on a long-term unfurnished basis on an initial 12-month contract from mid-May. Mains utilities including water, gas and electric to be paid to the suppliers direct by the tenants.

GROUND FLOOR 1ST FLOOR

## 56 HALBULLOCK VIEW

Whilst every attempt has been made to ensure the accuracy of the floorplan contained here, measurements of doors, windows, rooms and any other items are approximate and no responsibility is daken for any enror, omission or mis-statement. This plan is for illustrative purposes only and should be used as such by any prospective purchaser. The services, systems and appliances shown have not been tested and no guaranteet as to their operability or efficiency can be given.