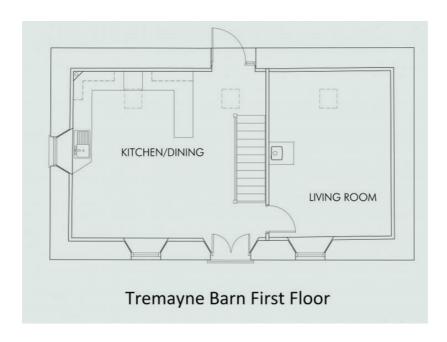

use of the large manicured gardens.

Offered on an unfurnished basis for a 6-month let from 14th October 2024 onwards. Utility bills included within the advertised price. Please note council tax will be chargeable per month.

EPC band C. Council tax band TBC.

Holding deposit of one weeks rent. Security deposit of five weeks rent.

Broadband checker: ofcom.org.uk/phones-telecoms-and-internet/advice-for-consumers/advice/ofcom-checker

## **Key Features**

- 3 double bedroom cottage
- · Located on the outskirts of the ever popular village of Ponsanooth
- · Allocated parking
- · Bills included
- EPC band C

- · Beautifully presented throughout
- · 6 month furnished let
- · Use of the substantial lands
- · Gas central heating
- · Council tax band TBC

























## Floor Plan