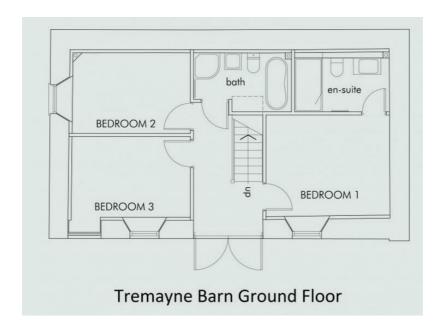

nd use of the large manicured gardens.

Offered on an unfurnished basis for a 6-month let from 14th October 2024 onwards. Utility bills included within the advertised price. Please note council tax will be chargeable per month.

EPC band C. Council tax band TBC.

Holding deposit of one weeks rent. Security deposit of five weeks rent.

Broadband checker: ofcom.org.uk/phones-telecoms-and-internet/advice-for-consumers/advice/ofcom-checker

## **Key Features**

- 3 double bedroom cottage
- · Located on the outskirts of the ever popular village of Ponsanooth
- · Allocated parking
- · Bills included
- EPC band C

- · Beautifully presented throughout
- · 6 month furnished let
- · Use of the substantial lands
- · Gas central heating
- · Council tax band TBC

























## Floor Plan