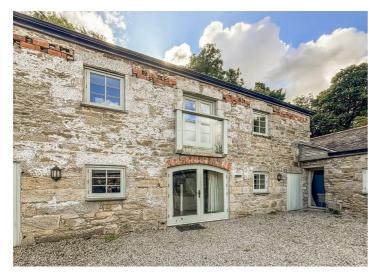

## Tremayne Barn Cosawes Barton, Ponsanooth, Cornwall, TR3 £1,670 Per Month

\*\*\* Beautifully presented, furnished 6-month let with bills included\*\*\*

This is a beautifully presented three bedroom converted barn on the outskirts of the ever-popular village of Ponsanooth. Located on the grand estate of Cosawes Barton, this properties two level accommodation offers a lovely open plan dining room/kitchen with vaulted ceilings and built in appliances, a separate living room with feature wood burner and doors out to a rear enclosed garden on the first floor. Then 3 large double bedrooms, the master with en-suite shower room and a large separate bathroom to the ground floor.

This property has the added benefit of gas central heating, allocated parking and use of the large manicured gardens.

Offered on an unfurnished basis for a 6-month let from 14th October 2024 onwards. Utility bills included within the advertised price. Please note council tax will be chargeable per month.