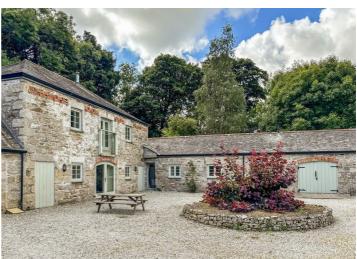

## Tremayne Barn Cosawes Barton, Ponsanooth, Cornwall, TR3 £1,670 Per Month

\*\*\* Beautifully presented, furnished 6-month let with bills included\*\*\*

This is a beautifully presented three bedroom converted barn on the outskirts of the ever-popular village of Ponsanooth. Located on the grand estate of Cosawes Barton, this properties two level accommodation offers a lovely open plan dining room/kitchen with vaulted ceilings and built in appliances, a separate living room with feature wood burner and doors out to a rear enclosed garden on the first floor. Then 3 large double bedrooms, the master with en-suite shower room and a large separate bathroom to the ground floor.

This property has the added benefit of gas central heating, allocated parking and use of the large manicured gardens.

Offered on an unfurnished basis for a 6-month let from 14th October 2024 onwards. Utility bills included within the advertised price. Please note council tax will be chargeable per month.