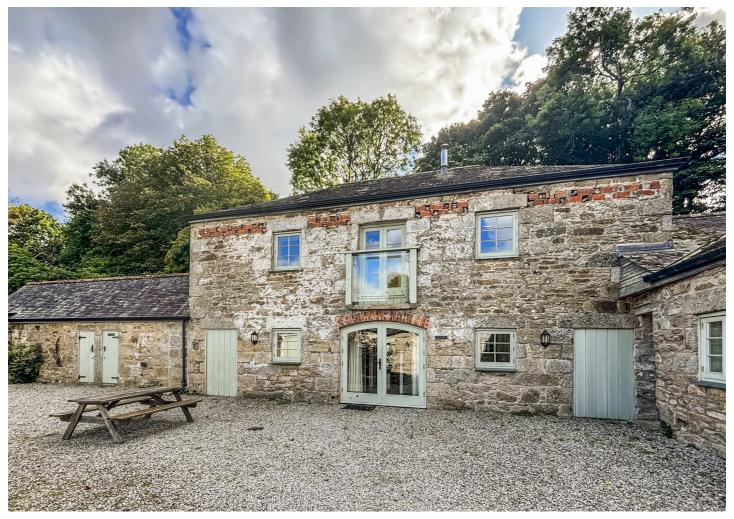

## Tremayne Barn Cosawes Barton, Ponsanooth, Cornwall, TR3 £1,670 Per Month

\*\*\* Beautifully presented, furnished 6-month let with bills included\*\*\*

This is a beautifully presented three bedroom converted barn on the outskirts of the ever-popular village of Ponsanooth. Located on the grand estate of Cosawes Barton, this properties two level accommodation offers a lovely open plan dining room/kitchen with vaulted ceilings and built in appliances, a separate living room with feature wood burner and doors out to a rear enclosed garden on the first floor. Then 3 large double bedrooms, the master with en-suite shower room and a large separate bathroom to the ground floor.

This property has the added benefit of gas central heating, allocated parking and use of the large manicured gardens.

Offered on an unfurnished basis for a 6-month let from 14th October 2024 onwards. Utility bills included within the advertised price. Please note council tax will be chargeable per month.