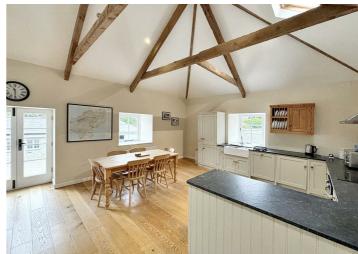

## Tremayne Barn Cosawes Barton, Ponsanooth, Cornwall, TR3 £1,670 Per Month

\*\*\* Beautifully presented, furnished 6-month let with bills included\*\*\*

This is a beautifully presented three bedroom converted barn on the outskirts of the ever-popular village of Ponsanooth. Located on the grand estate of Cosawes Barton, this properties two level accommodation offers a lovely open plan dining room/kitchen with vaulted ceilings and built in appliances, a separate living room with feature wood burner and doors out to a rear enclosed garden on the first floor. Then 3 large double bedrooms, the master with en-suite shower room and a large separate bathroom to the ground floor.