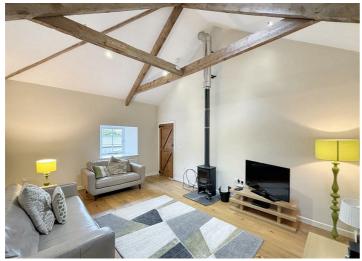

## Tremayne Barn Cosawes Barton, Ponsanooth, Cornwall, TR3 £1,670 Per Month

\*\*\* Beautifully presented, furnished 6-month let with bills included\*\*\*

This is a beautifully presented three bedroom converted barn on the outskirts of the ever-popular village of Ponsanooth. Located on the grand estate of Cosawes Barton, this properties two level accommodation offers a lovely open plan dining room/kitchen with vaulted ceilings and built in appliances, a separate living room with feature wood burner and doors out to a rear enclosed garden on the first floor. Then 3 large double bedrooms, the master with en-suite shower room and a large separate bathroom to the ground floor.