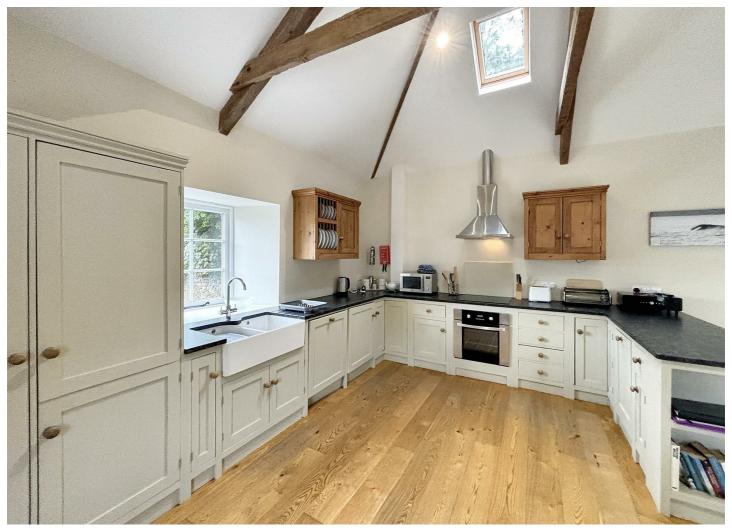

## Tremayne Barn Cosawes Barton, Ponsanooth, Cornwall, TR3 £1,670 Per Month

\*\*\* Beautifully presented, furnished 6-month let with bills included\*\*\*

This is a beautifully presented three bedroom converted barn on the outskirts of the ever-popular village of Ponsanooth. Located on the grand estate of Cosawes Barton, this properties two level accommodation offers a lovely open plan dining room/kitchen with vaulted ceilings and built in appliances, a separate living room with feature wood burner and doors out to a rear enclosed garden on the first floor. Then 3 large double bedrooms, the master with en-suite shower room and a large separate bathroom to the ground floor.