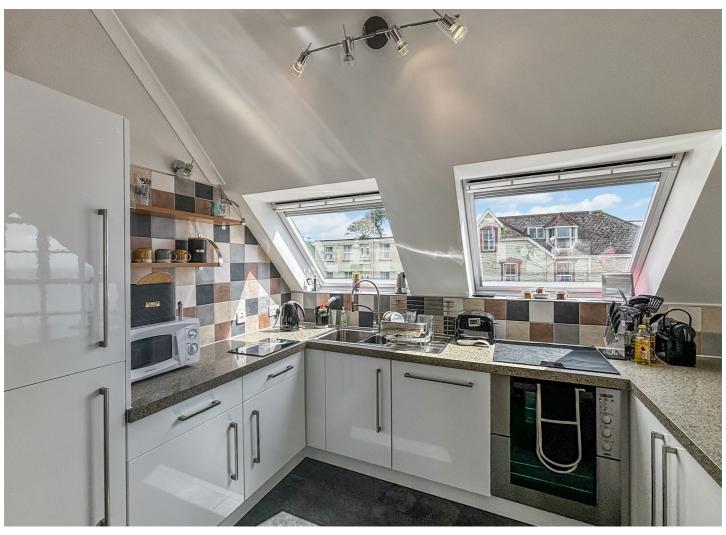

The property has integrated white good appliances including fridge/freezer, dishwasher, double oven with induction hob and washing machine. A list of included furniture which will slightly differ to the advertisement photos can be provided upon requested.