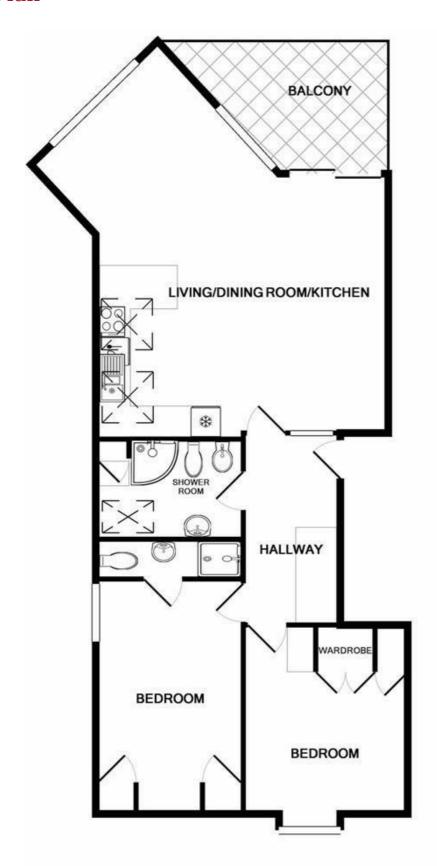

#### Floor Plan

# DEVINGTON COURT, CLIFF ROAD, FALMOUTH, CORNWALL, TR11 4PD. TOTAL APPROX. FLOOR AREA 832 SQ.FT. (77.3 SQ.M.)

Whilst every attempt has been made to ensure the accuracy of the floor plan contained here, measurements of doors, windows, rooms and any other items are approximate and no responsibility is taken for any error, omission, or mis-statement. This plan is for illustrative purposes only and should be used as such by any prospective purchaser. The services, systems and appliances shown have not been tested and no guarantee as to their operability or efficiency can be given Made with Metropix ©2020