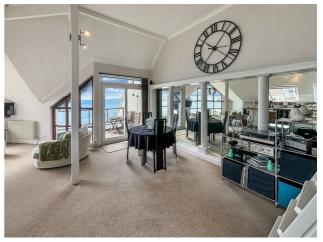

### £1,350 Per Month

This is a very well presented 2-bedroom top floor apartment situated on the ever-popular Cliff Road, Falmouth.

With direct and unobscured sea views, this apartment offers a beautiful dual aspect open plan lounge, kitchen, dining area with beneficial mezzanine storage area above. Two double bedrooms, both with built in storage (the master benefiting from an ensuite shower room), and a 3-piece modern shower/bathroom.

Offered on a furnished basis for a long term let from September 2nd onwards, this property has the added benefit of a private balcony, lift access, gas central heating and off-road parking on a first come first serve basis.