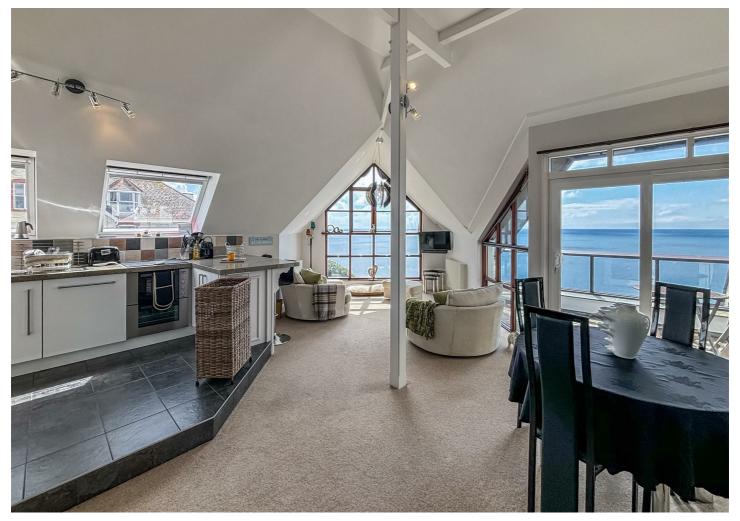

### £1,350 Per Month

This is a very well presented 2-bedroom top floor apartment situated on the ever-popular Cliff Road, Falmouth.

With direct and unobscured sea views, this apartment offers a beautiful dual aspect open plan lounge, kitchen, dining area with beneficial mezzanine storage area above. Two double bedrooms, both with built in storage (the master benefiting from an ensuite shower room), and a 3-piece modern shower/bathroom.

Offered on a furnished basis for a long term let from September 2nd onwards, this property has the added benefit of a private balcony, lift access, gas central heating and off-road parking on a first come first serve basis.

The property has integrated white good appliances including fridge/freezer, dishwasher, double oven with induction hob and washing machine. A list of included furniture which will slightly differ to the advertisement photos can be provided upon requested.