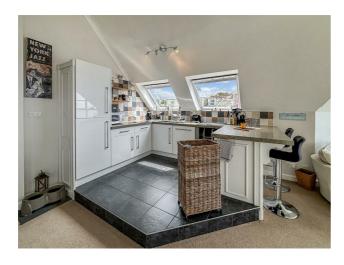

### £1,350 Per Month

This is a very well presented 2-bedroom top floor apartment situated on the ever-popular Cliff Road, Falmouth.

With direct and unobscured sea views, this apartment offers a beautiful dual aspect open plan lounge, kitchen, dining area with beneficial mezzanine storage area above. Two double bedrooms, both with built in storage (the master benefiting from an ensuite shower room), and a 3-piece modern shower/bathroom.

The property has integrated white good appliances including fridge/freezer, dishwasher, double oven with induction hob and washing machine. A list of included furniture which will slightly differ to the advertisement photos can be provided upon requested.