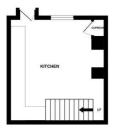

To the ground floor you have a large living room with open staircase, a second reception room which can be utilised as a bedroom or office if preferred and stairs leading down to the basement level which houses the kitchen/diner. The kitchen has a large L-shaped works surface, a feature original Cornish range and white goods. The door off the rear of the kitchen leads to the enclosed and low maintenance courtyard garden. To the first floor you have two large double bedrooms, with feature fireplaces and a 3 piece family bathroom. The second floor houses the attic bedroom.

LOWER GROUND FLOOR SROUND FLOOR 1ST FLOOR ROOF ROOM

Whilst every attempt has been made to ensure the accuracy of the floorplan contained here, measurements of doors, windows, comes and any other tiens are approximate and no responsibility is taken for any error, omission or mis-statement. This plan is for illustrative purposes only and should be used as such by any prospective purchaser. The services, systems and appliances shown have not been tested and no guarantee as to their operability or efficiency can be given.