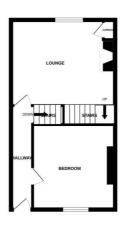

To the ground floor you have a large living room with open staircase, a second reception room which can be utilised as a bedroom or office if preferred and stairs leading down to the basement level which houses the kitchen/diner. The kitchen has a large L-shaped works surface, a feature original Cornish range and white goods. The door off the rear of the kitchen leads to the enclosed and low maintenance courtyard garden. To the first floor you have two large double bedrooms, with feature fireplaces and a 3 piece family bathroom. The second floor houses the attic bedroom.

LOWER GROUND FLOOR SROUND FLOOR 1ST FLOOR ROOF ROOM

Whilst every attempt has been made to ensure the accuracy of the floorplan contained here, measurements of doors, windows, comes and any other tiens are approximate and no responsibility is taken for any error, omission or mis-statement. This plan is for illustrative purposes only and should be used as such by any prospective purchaser. The services, systems and appliances shown have not been tested and no guarantee as to their operability or efficiency can be given.