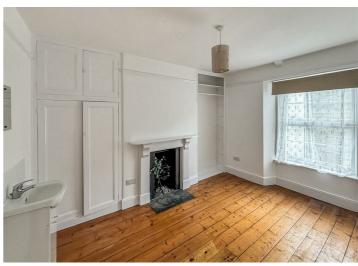

To the ground floor you have a large living room with open staircase, a second reception room which can be utilised as a bedroom or office if preferred and stairs leading down to the basement level which houses the kitchen/diner. The kitchen has a large L-shaped works surface, a feature original Cornish range and white goods. The door off the rear of the kitchen leads to the enclosed and low maintenance courtyard garden. To the first floor you have two large double bedrooms, with feature fireplaces and a 3 piece family bathroom. The second floor houses the attic bedroom.

The property is offered on an unfurnished basis. The property benefits from gas central heating and double glazing.