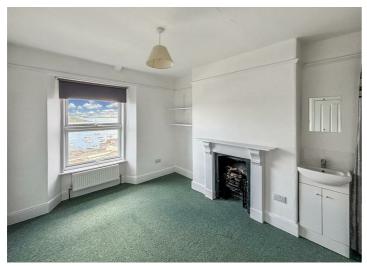

To the ground floor you have a large living room with open staircase, a second reception room which can be utilised as a bedroom or office if preferred and stairs leading down to the basement level which houses the kitchen/diner. The kitchen has a large L-shaped works surface, a feature original Cornish range and white goods. The door off the rear of the kitchen leads to the enclosed and low maintenance courtyard garden. To the first floor you have two large double bedrooms, with feature fireplaces and a 3 piece family bathroom. The second floor houses the attic bedroom.