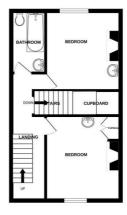

To the ground floor you have a large living room with open staircase, a second reception room which can be utilised as a bedroom or office if preferred and stairs leading down to the basement level which houses the kitchen/diner. The kitchen has a large L-shaped works surface, a feature original Cornish range and white goods. The door off the rear of the kitchen leads to the enclosed and low maintenance courtyard garden. To the first floor you have two large double bedrooms, with feature fireplaces and a 3 piece family bathroom. The second floor houses the attic bedroom.

LOWER GROUND FLOOR SROUND FLOOR 1ST FLOOR ROOF ROOM

Whilst every attempt has been made to ensure the accuracy of the floorplan contained here, measurements of doors, windows, comes and any other tiens are approximate and no responsibility is taken for any error, omission or mis-statement. This plan is for illustrative purposes only and should be used as such by any prospective purchaser. The services, systems and appliances shown have not been tested and no guarantee as to their operability or efficiency can be given.