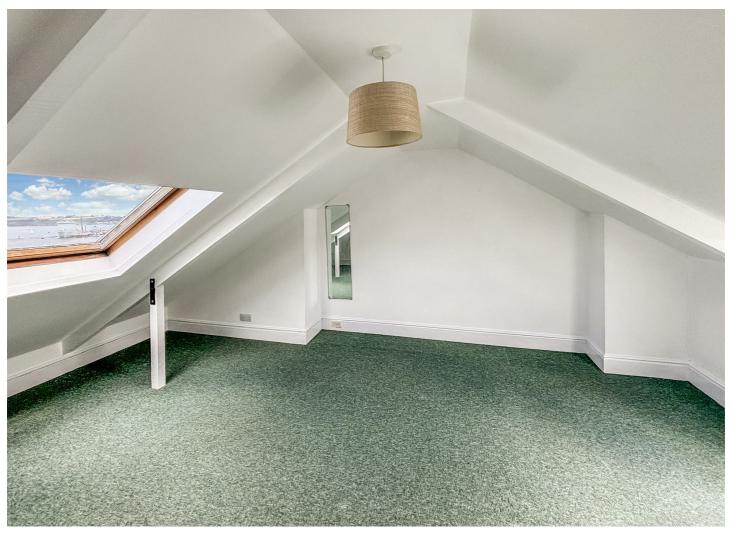

To the ground floor you have a large living room with open staircase, a second reception room which can be utilised as a bedroom or office if preferred and stairs leading down to the basement level which houses the kitchen/diner. The kitchen has a large L-shaped works surface, a feature original Cornish range and white goods. The door off the rear of the kitchen leads to the enclosed and low maintenance courtyard garden. To the first floor you have two large double bedrooms, with feature fireplaces and a 3 piece family bathroom. The second floor houses the attic bedroom.