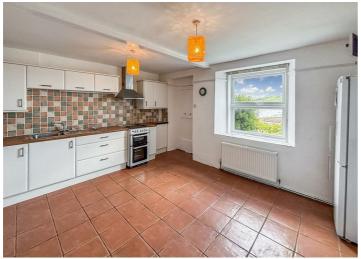

To the ground floor you have a large living room with open staircase, a second reception room which can be utilised as a bedroom or office if preferred and stairs leading down to the basement level which houses the kitchen/diner. The kitchen has a large L-shaped works surface, a feature original Cornish range and white goods. The door off the rear of the kitchen leads to the enclosed and low maintenance courtyard garden. To the first floor you have two large double bedrooms, with feature fireplaces and a 3 piece family bathroom. The second floor houses the attic bedroom.