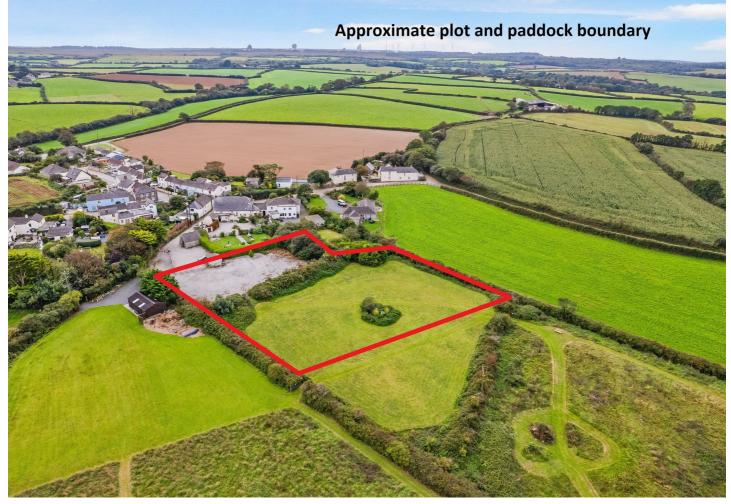

# Land North East of Prince of Wales Inn, Newtown St Martin, Helston, TR12 6DP

# Guide Price £360,000

Located within the hamlet of Newtown St Martin on The Lizard Peninsula, just a 10 minute drive from picturesque Helford village, is this rare opportunity to purchase a building plot with outline planning permission for 2 detached dwellings, to include a paddock to the rear, in total approaching 1 acre, and providing each dwelling with just over 1/4 of an acre of land. This quiet rural location is in an area of outstanding natural beauty with the building plot situated away from the road to the rear of the 16th Century village pub. Details of the Grant of Outline Planning Permission can be found on the Cornwall Council planning website, Application number PA22/09058.