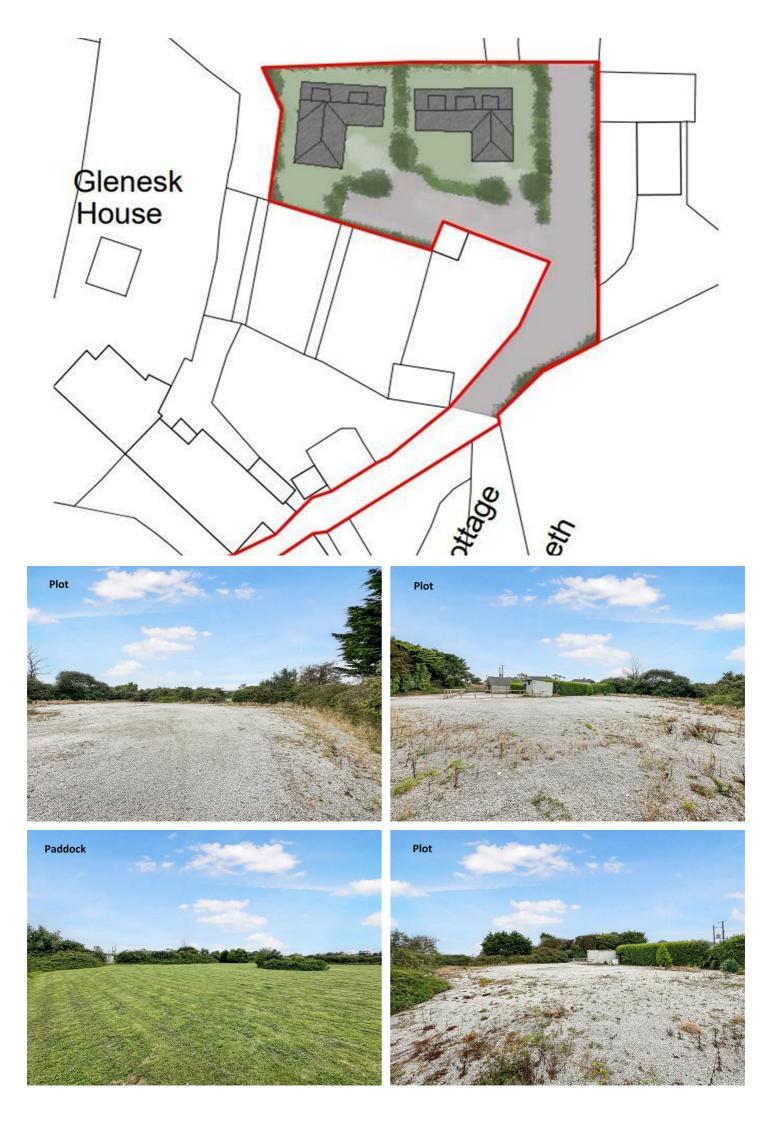

# Guide Price £360,000

Located within the hamlet of Newtown St Martin on The Lizard Peninsula, just a 10 minute drive from picturesque Helford village, is this rare opportunity to purchase a building plot with outline planning permission for 2 detached dwellings, to include a paddock to the rear, in total approaching 1 acre, and providing each dwelling with just over 1/4 of an acre of land. This quiet rural location is in an area of outstanding natural beauty with the building plot situated away from the road to the rear of the 16th Century village pub. Details of the Grant of Outline Planning Permission can be found on the Cornwall Council planning website, Application number PA22/09058.

# **Key Features**

- · Two building plots
- Outline planning permission for 2 detached dwellings
- Planning number PA22/09058

- Adjoining paddock
- · Less than 3 miles from the Helford River
- · Sought-after rural location on The Lizard peninsula