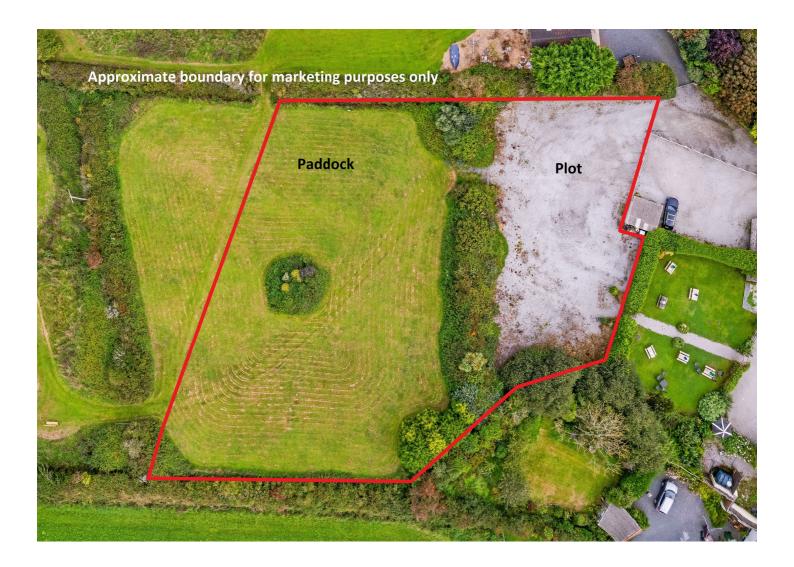

# Guide Price £360,000

Located within the hamlet of Newtown St Martin on The Lizard Peninsula, just a 10 minute drive from picturesque Helford village, is this rare opportunity to purchase a building plot with outline planning permission for 2 detached dwellings, to include a paddock to the rear, in total approaching 1 acre, and providing each dwelling with just over 1/4 of an acre of land. This quiet rural location is in an area of outstanding natural beauty with the building plot situated away from the road to the rear of the 16th Century village pub. Details of the Grant of Outline Planning Permission can be found on the Cornwall Council planning website, Application number PA22/09058.

# **Key Features**

- · Two building plots
- Outline planning permission for 2 detached dwellings
- Planning number PA22/09058

- Adjoining paddock
- · Less than 3 miles from the Helford River
- · Sought-after rural location on The Lizard peninsula

## **AGENT'S NOTE**

A covenant restricting the size of any outbuilding will be applied to the paddock.