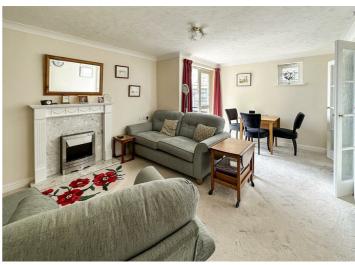

## LIVING/DINING ROOM

16'1" x 10'2" (4.92m x 3.12m)

A delightful dual aspect room with French doors leading onto a balcony, enjoying superb sea views over Falmouth Bay and headland in the distance. Fireplace with electric fire, wood mantel surround and slate hearth. Night storage heater, central ceiling light, double glazed window to side aspect. Glazed double doors to the:-