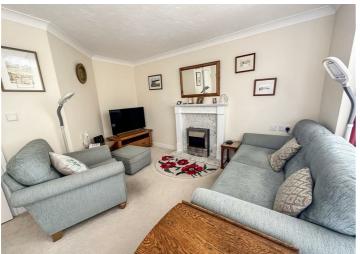

## LIVING/DINING ROOM

16'1" x 10'2" (4.92m x 3.12m)

A delightful dual aspect room with French doors leading onto a balcony, enjoying superb sea views over Falmouth Bay and headland in the distance. Fireplace with electric fire, wood mantel surround and slate hearth. Night storage heater, central ceiling light, double glazed window to side aspect. Glazed double doors to the:-