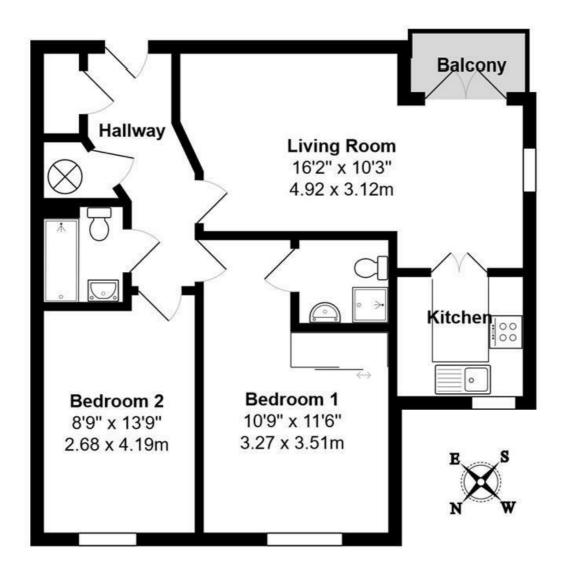

## LIVING/DINING ROOM

16'1" x 10'2" (4.92m x 3.12m)

A delightful dual aspect room with French doors leading onto a balcony, enjoying superb sea views over Falmouth Bay and headland in the distance. Fireplace with electric fire, wood mantel surround and slate hearth. Night storage heater, central ceiling light, double glazed window to side aspect. Glazed double doors to the:-

## **BEDROOM ONE**

10'8" x 11'6" (3.27m x 3.51m)

A generous double bedroom with double glazed window to rear aspect. Built-in wardrobe with hanging rail and shelving. Central ceiling light. Further double glazed window to side aspect. Night storage heater. Door to the:-

#### **BEDROOM TWO**

8'9" x 13'8" (2.68m x 4.19m)

A second double bedroom with double glazed window to rear aspect. Wall-mounted electric heater. Central ceiling light.

#### **VIEWING**

By telephone appointment with the vendor's Sole Agent - Laskowski & Company, 28 High Street, Falmouth, TR11 2AD. Telephone: 01326 318813.

Carnes Court, Emslie Road, Falmouth, TR11 4BY

Total Approx Area: 62.5 m<sup>2</sup> ... 673 ft<sup>2</sup> (excluding balcony)