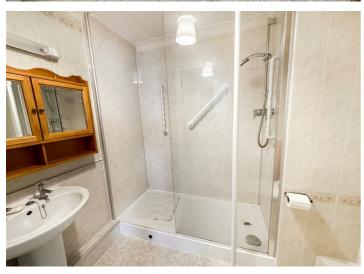

#### **EN-SUITE SHOWER ROOM**

A three piece suite comprising a fully tiled shower cubicle with boiler-fed power shower, low-level flush WC, and pedestal wash hand basin. Extractor fan, electric wall-mounted heater.

#### SHOWER ROOM

Reappointed with double walk-in shower cubicle with boiler-fed shower and glass surround, dual flush WC, and pedestal wash hand basin. Central ceiling light, extractor fan. Two wall-mounted heaters.