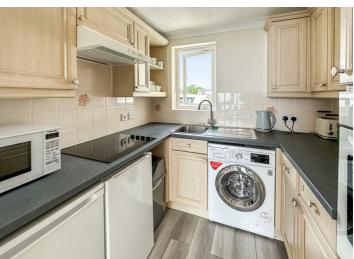

#### **KITCHEN**

A recently re-fitted kitchen with a range of eye and waist level units with roll-top worksurface. Inset stainless steel sink with drainer, built-in electric four-ring hob, built-in electric oven. Space for fridge/freezer, part-tiled walls. Double glazed window to rear aspect.