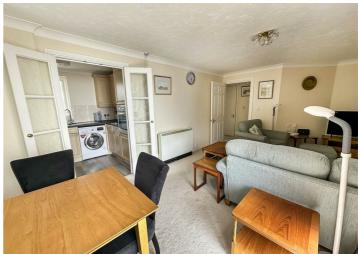

## LIVING/DINING ROOM

16'1" x 10'2" (4.92m x 3.12m)

A delightful dual aspect room with French doors leading onto a balcony, enjoying superb sea views over Falmouth Bay and headland in the distance. Fireplace with electric fire, wood mantel surround and slate hearth. Night storage heater, central ceiling light, double glazed window to side aspect. Glazed double doors to the:-

#### **KITCHEN**

A recently re-fitted kitchen with a range of eye and waist level units with roll-top worksurface. Inset stainless steel sink with drainer, built-in electric four-ring hob, built-in electric oven. Space for fridge/freezer, part-tiled walls. Double glazed window to rear aspect.