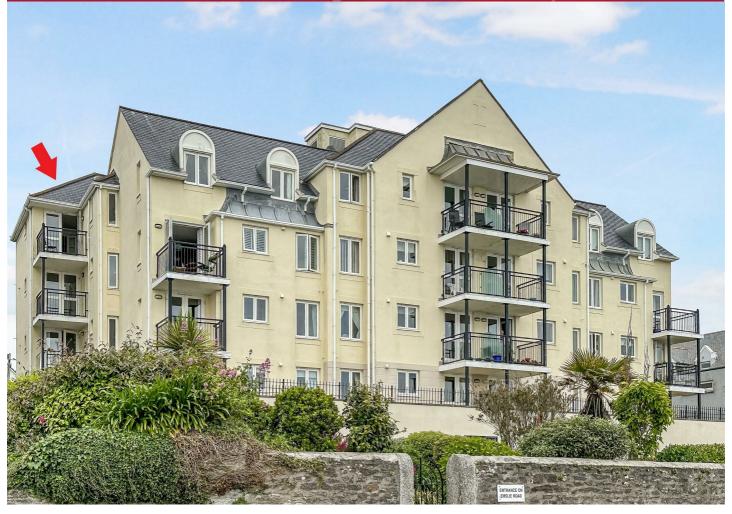

# 26 Carnes Court Emslie Road, Falmouth, TR11 4BY

Guide Price £245,000

Located within popular Carnes Court, fronting Cliff Road with direct access to Falmouth sea front, is this 2 double bedroom, 3rd floor retirement apartment providing updated and well presented accommodation. Comprising 2 bedrooms with master en suite, a living/dining room with balcony overlooking Falmouth Bay, a modern recently fitted kitchen, and re-fitted shower room, this 'smaller' and highly desirable development offers a lift, a 24 hour care line, and the security of a house manager. The 31 apartments within Carnes Court all offer residents parking and use of the well tendered, communal, sea facing gardens.

## THE EXTERIOR

## **COMMUNAL GARDEN**

Located to the front of the development, south-facing and enjoying delightful, uninterrupted sea views over Falmouth Bay. The gardens are beautifully maintained and wonderfully stocked with a vast selection of colourful shrubs and flowers interspersed with residents seating areas. Gated pedestrian access directly onto Cliff Road.