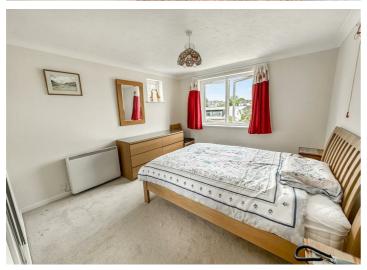

#### **BEDROOM TWO**

8'9" x 13'8" (2.68m x 4.19m)

A second double bedroom with double glazed window to rear aspect. Wall-mounted electric heater. Central ceiling light.