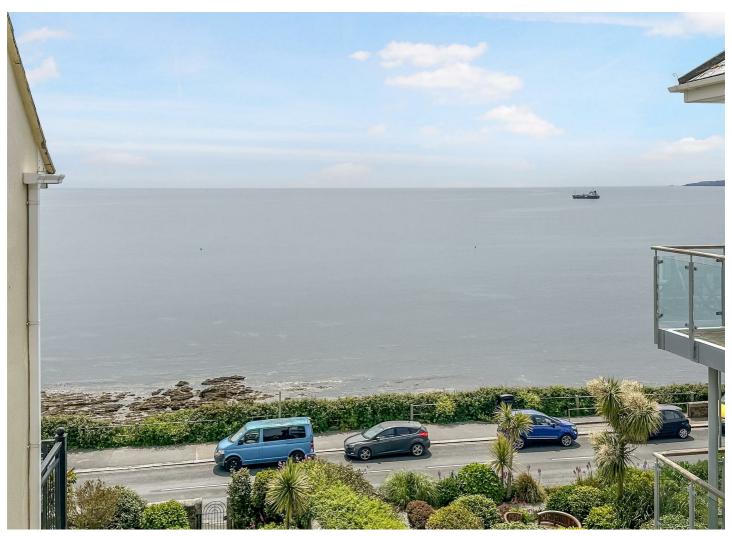

## LIVING/DINING ROOM

16'1" x 10'2" (4.92m x 3.12m)

A delightful dual aspect room with French doors leading onto a balcony, enjoying superb sea views over Falmouth Bay and headland in the distance. Fireplace with electric fire, wood mantel surround and slate hearth. Night storage heater, central ceiling light, double glazed window to side aspect. Glazed double doors to the:-

## **COMMUNAL GARDEN**

Located to the front of the development, south-facing and enjoying delightful, uninterrupted sea views over Falmouth Bay. The gardens are beautifully maintained and wonderfully stocked with a vast selection of colourful shrubs and flowers interspersed with residents seating areas. Gated pedestrian access directly onto Cliff Road.