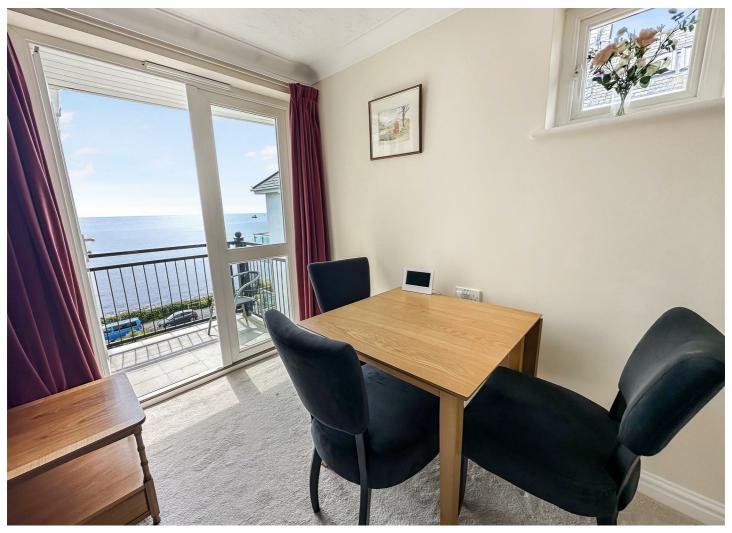

## LIVING/DINING ROOM

16'1" x 10'2" (4.92m x 3.12m)

A delightful dual aspect room with French doors leading onto a balcony, enjoying superb sea views over Falmouth Bay and headland in the distance. Fireplace with electric fire, wood mantel surround and slate hearth. Night storage heater, central ceiling light, double glazed window to side aspect. Glazed double doors to the:-

## **COMMUNAL GARDEN**

Located to the front of the development, south-facing and enjoying delightful, uninterrupted sea views over Falmouth Bay. The gardens are beautifully maintained and wonderfully stocked with a vast selection of colourful shrubs and flowers interspersed with residents seating areas. Gated pedestrian access directly onto Cliff Road.