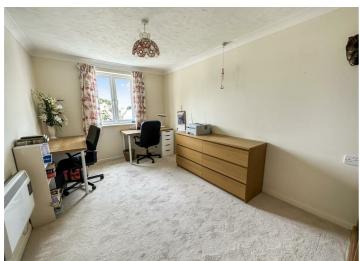

## **BEDROOM ONE**

10'8" x 11'6" (3.27m x 3.51m)

A generous double bedroom with double glazed window to rear aspect. Built-in wardrobe with hanging rail and shelving. Central ceiling light. Further double glazed window to side aspect. Night storage heater. Door to the:-