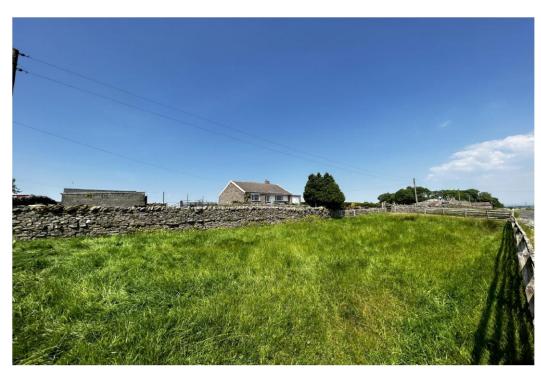

### ABOUT THE PROPERTY

WHAT A VIEW! A detached two bedroom bungalow with paddock offering well maintained, easily managed accommodation situated in an elevated position enjoying wonderful panoramic views. The property is located in a semi-rural position being only a short distance from Bowes Village.

#### EXTERNALLY

Driveway providing off road parking and an attached Single Garage. Front and Rear Lawned Gardens.

#### LAND

Paddock measuring approx 0.06 Hectares (0.15 Acres) with Two Outbuildings (One of Timber Construction).

We are informed that the fenced garth located beside the road, does not belong to

the property but they have enjoyed use of it for a number of years.