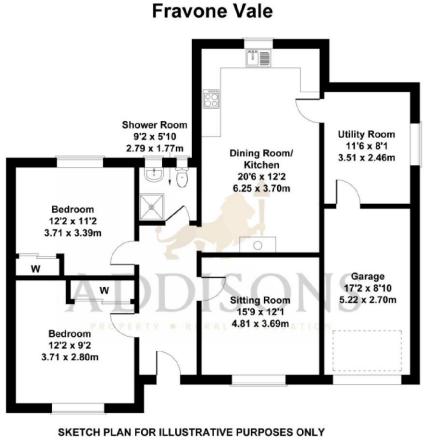

#### **GROUND FLOOR**

Hallway, Living Room, Dining Kitchen, Utility Room, Two Double Bedrooms and Shower Room.

## Floor Plan

All measurements walls, doors, windows, fittings and appliances, their sizes and locations, are approximate only. They cannot be regarded as being a representation by the seller, nor their agent.

Produced by Potterplans Ltd. 2023

Addisons Chartered Surveyors gives notice that: These particulars are set out as a general outline only for the guidance of intending purchasers or lessees, and do not constitute any part of an offer or contract. Details are given without any responsibility, and any intending purchasers, lessees or third parties should not rely on them as statements or representations of fact, but must satisfy themselves by inspection or otherwise as to the correctness of each of them. No person in the employment of Addisons Chartered Surveyors has any authority to make any representation or warranty whatever in relation to the property. Purchase prices, rents or other prices quoted are correct at the date of publication and, unless otherwise stated, exclusive of VAT. Intending purchasers and lessees must satisfy themselves independently as to the incidence of VAT in respect of any transaction relating to this property.