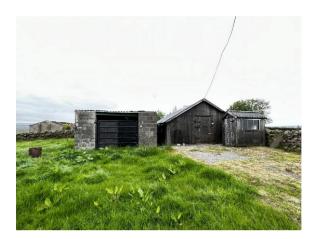

#### LAND

Paddock measuring approx 0.06 Hectares (0.15 Acres) with Two Outbuildings (One of Timber Construction).

We are informed that the fenced garth located beside the road, does not belong to

the property but they have enjoyed use of it for a number of years.