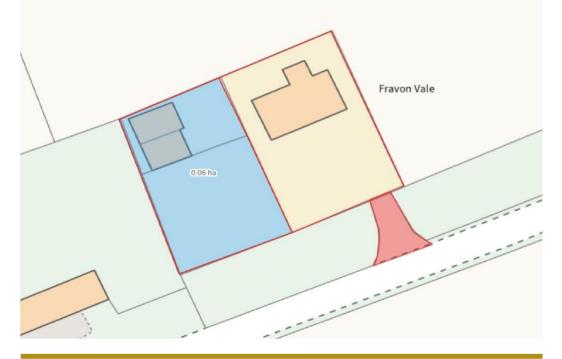

#### LAND

Paddock measuring approx 0.06 Hectares (0.15 Acres) with Two Outbuildings (One of Timber Construction).

We are informed that the fenced garth located beside the road, does not belong to

the property but they have enjoyed use of it for a number of years.