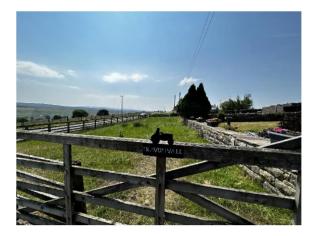

#### LAND

Paddock measuring approx 0.06 Hectares (0.15 Acres) with Two Outbuildings (One of Timber Construction).

We are informed that the fenced garth located beside the road, does not belong to

the property but they have enjoyed use of it for a number of years.