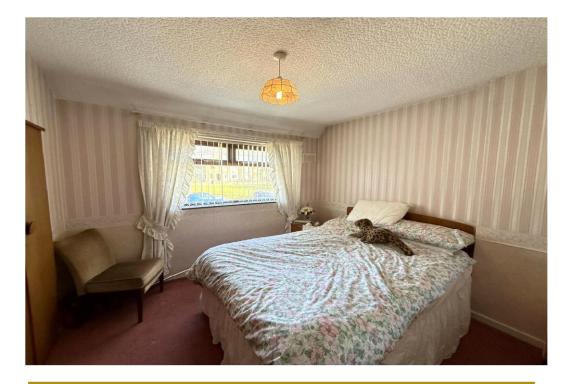

#### **Bedroom One**

Double bedroom with built-in wardrobes, window to the front elevation and loft hatch.

#### **Bedroom Two**

Double bedroom with window to the rear elevation, radiator, fitted wardrobes and overhead cupboards.

#### **Bedroom 3**

Window to the front elevation and radiator.