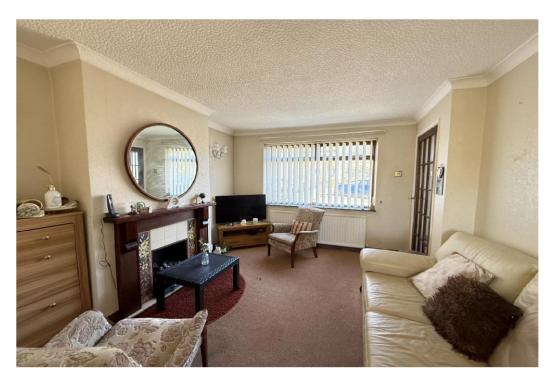

#### Lounge

Fireplace, window to the front elevation, wall lights, radiator and double doors through to the kitchen.