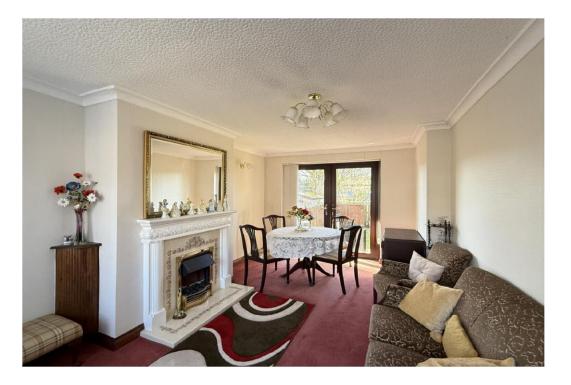

#### Living/Dining Room

Fireplace with electric fire, window overlooking the front of the property, wall lights, coving to ceiling and radiator. Patio doors leading out to a seating area with steps accessing the garden.