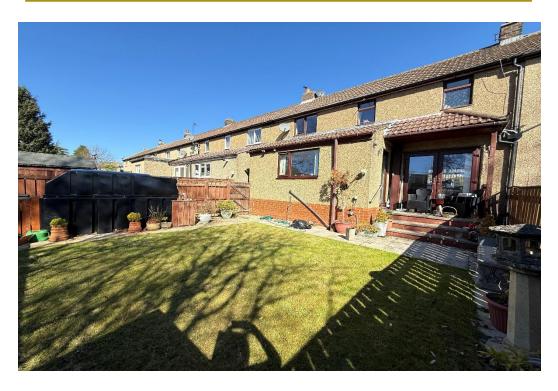

#### EXTERNALLY

To the front of the property there is a large paved garden area, providing off street parking of several vehicles. There is gated access to a shared passageway with the neighbouring property.

To the rear there is an enclosed garden which is predominately laid to lawn with paved borders. Outdoor tap, sockets and lighting. Oil Tank and gated access to the refuse bins and access to the shared passageway.