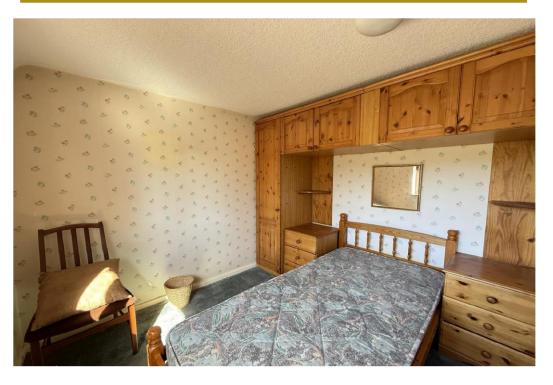

#### **Bedroom One**

Double bedroom with built-in wardrobes, window to the front elevation and loft hatch.

#### **Bedroom Two**

Double bedroom with window to the rear elevation, radiator, fitted wardrobes and overhead cupboards.

#### **Bedroom 3**

Window to the front elevation and radiator.