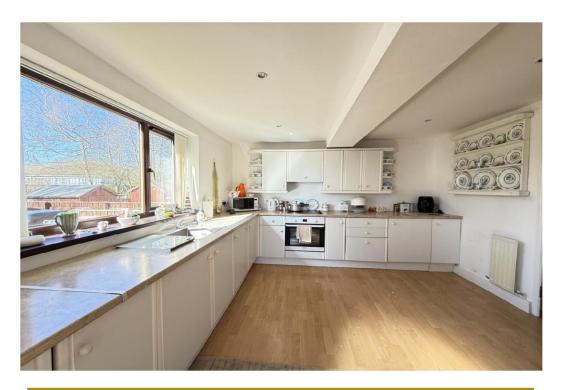

#### **Kitchen**

Fitted with a range of wall and floor units, worktop incorporating sink unit and drainer. Integrated appliances including dishwasher, washing machine, fridge freezer, electric oven and hob with extractor fan over. Oil fired central heating boiler, understairs storage cupboard, radiator, laminate, flooring, spot lights and rear access door.