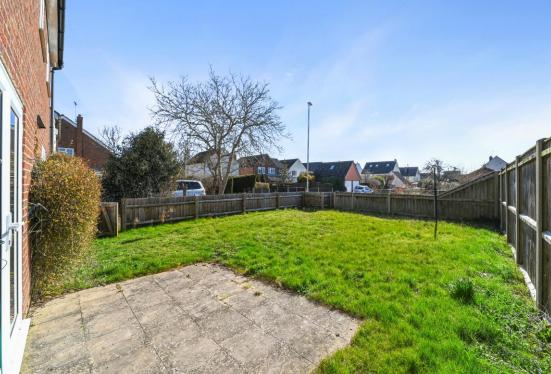

#### Outside

**GARAGE:** (4.9m x 2.5m) Up over door to the rear, power and light connected, fitted shelving, useful boarding allowing for additional storage, wall mounted fuse box.

The garden to the front is mainly laid to lawn with pathway leading to the front door. The garage is approached via a concrete driveway. The rest of the garden is mainly laid to lawn with a patio and enclosed by timber panel fencing.