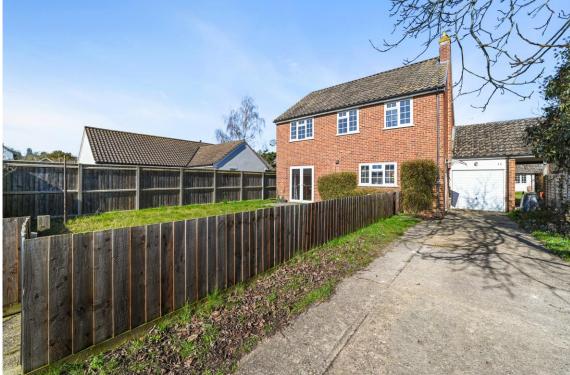

# Detached four-bedroom family home in a popular location on the outskirts of the market town of Hadleigh.

Double glazed front door with glazed panels leading to:

**ENTRANCE HALL:** Window to the front, radiators, solid wooden flooring, staircase rising to the first floor. Doors leading to:

#### Outside

**GARAGE:** (4.9m x 2.5m) Up over door to the rear, power and light connected, fitted shelving, useful boarding allowing for additional storage, wall mounted fuse box.

The garden to the front is mainly laid to lawn with pathway leading to the front door. The garage is approached via a concrete driveway. The rest of the garden is mainly laid to lawn with a patio and enclosed by timber panel fencing.