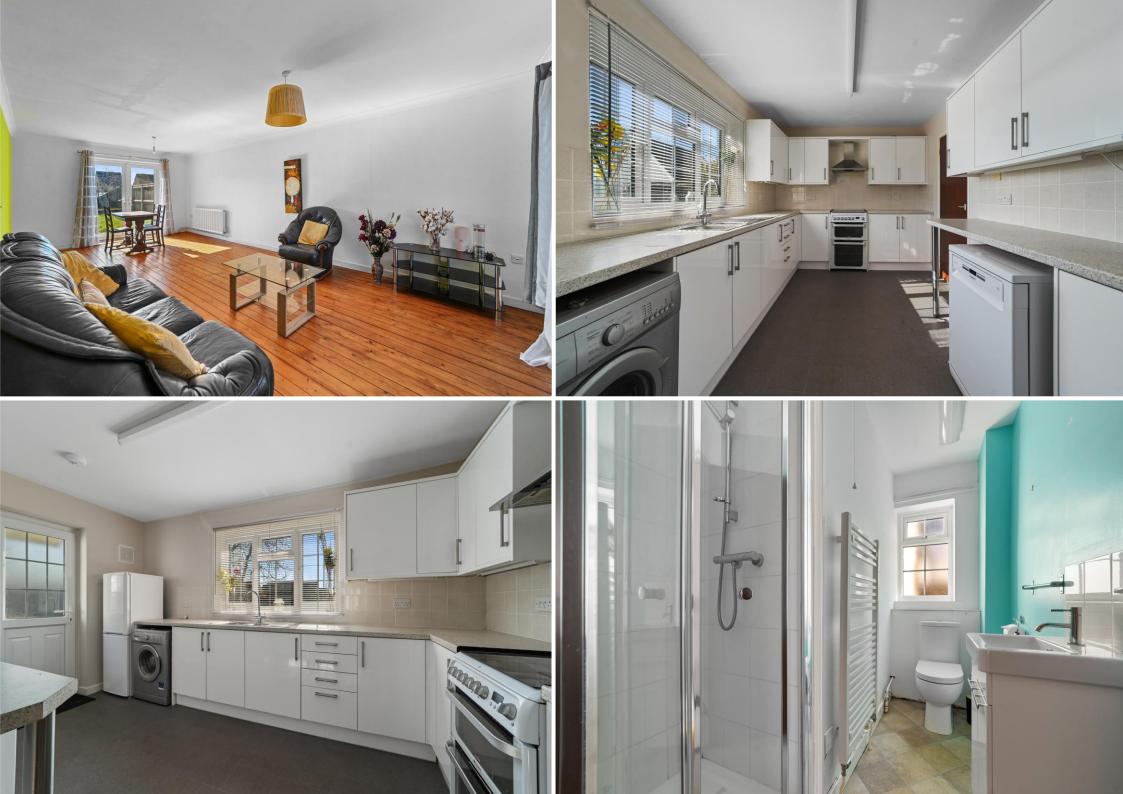

**SITTING/DINING ROOM:** (7.7m x 3.8m) A large bright room with double glazed window to the front and double-glazed French doors leading to the garden, coving, radiators and solid wooden flooring.

**STUDY/PLAYROOM:** (4.5m x 2.7m) Ideal as a home working space or playroom. If necessary, can be utilised as a ground floor bedroom. Double glazed window to the front and radiators.

**KITCHEN:** (4.5m x 2.7m) Fitted with a range of gloss fronted wall mounted cupboards and matching base units and drawers with laminate worksurface over and inset one and a half bowl stainless steel sink and drainer unit. Space and plumbing for dishwasher and space for additional appliances tiled splashback space for cooker overhead stainless-steel chimney hood double gazed window to the rear and double-glazed door to the side.

**UTILITY ROOM:** (2.5m x 1.6m) Wall mounted cupboards useful work surface and space and plumbing for washing machine and additional appliance.

**SHOWER ROOM:** (2.5m x 1.8m) Built-in shower cubicle with thermostatic mixer shower and extractor fan, close coupled WC, vanity unit with inset basin and mixer tap, close coupled WC, heated towel rail, double glazed window to the side.