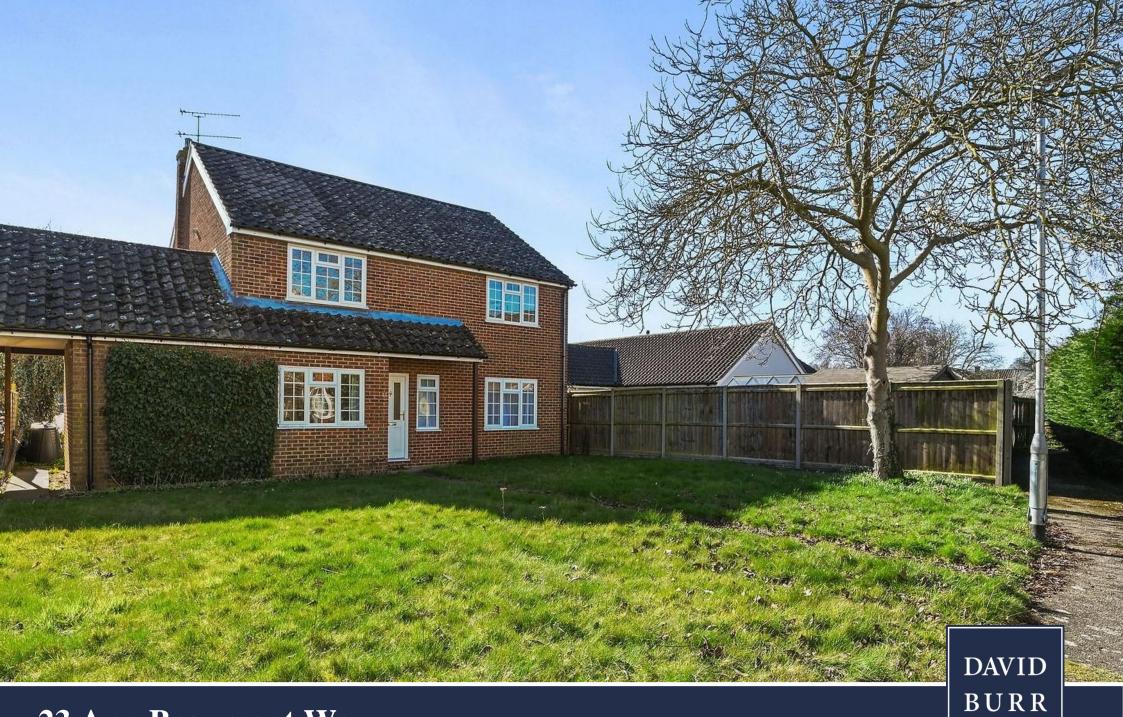

A detached five-bedroom family home situated on a popular residential development close to the town centre. The property is offered with no-onward chain and vacant possession. The accommodation comprises a large sitting room/dining room, kitchen, utility room, study/playroom, bathroom and shower room and enclosed rear garden. Further benefits to the property include a driveway and a garage.

#### Outside

**GARAGE:** (4.9m x 2.5m) Up over door to the rear, power and light connected, fitted shelving, useful boarding allowing for additional storage, wall mounted fuse box.

The garden to the front is mainly laid to lawn with pathway leading to the front door. The garage is approached via a concrete driveway. The rest of the garden is mainly laid to lawn with a patio and enclosed by timber panel fencing.