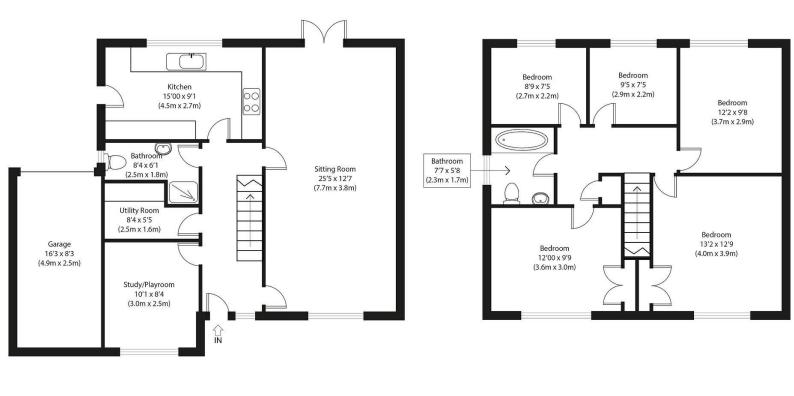

# Detached four-bedroom family home in a popular location on the outskirts of the market town of Hadleigh.

Double glazed front door with glazed panels leading to:

**ENTRANCE HALL:** Window to the front, radiators, solid wooden flooring, staircase rising to the first floor. Doors leading to:

**SITTING/DINING ROOM:** (7.7m x 3.8m) A large bright room with double glazed window to the front and double-glazed French doors leading to the garden, coving, radiators and solid wooden flooring.

**STUDY/PLAYROOM:** (4.5m x 2.7m) Ideal as a home working space or playroom. If necessary, can be utilised as a ground floor bedroom. Double glazed window to the front and radiators.

**KITCHEN:** (4.5m x 2.7m) Fitted with a range of gloss fronted wall mounted cupboards and matching base units and drawers with laminate worksurface over and inset one and a half bowl stainless steel sink and drainer unit. Space and plumbing for dishwasher and space for additional appliances tiled splashback space for cooker overhead stainless-steel chimney hood double gazed window to the rear and double-glazed door to the side.

**UTILITY ROOM:** (2.5m x 1.6m) Wall mounted cupboards useful work surface and space and plumbing for washing machine and additional appliance.

**SHOWER ROOM:** (2.5m x 1.8m) Built-in shower cubicle with thermostatic mixer shower and extractor fan, close coupled WC, vanity unit with inset basin and mixer tap, close coupled WC, heated towel rail, double glazed window to the side.

#### First floor

**LANDING:** With hatch to loft with built-in loft ladder, airing cupboard with hot water cylinder tank and doors to:

**BEDROOM 1:** (4.0m x 3.9m) double glazed window to the front, built-in wardrobe, radiator.

**BEDROOM 2:** (3.6m x 3.0m) Double glazed window to the front, built-in wardrobe, radiator.

## 23 Ann Beaumont Way, Hadleigh, Ipswich, Suffolk, IP7 6SA

**BEDROOM 3:** (3.7m x 2.9m) Double glazed window to the rear, radiator.

**BEDROOM 4**: (2.9m x 2.2m) Double glazed window to the rear, radiator.

**BEDROOM 5**: (2.7m x 2.2m) Double glazed window to the rear, radiator, TV point.

**BATHROOM:** (2.3m x 1.7m) Fitted with a panel bath with shower over, wash basin, and close coupled W/C, heated towel rail radiator, double glazed window to the side.

#### Outside

**GARAGE:** (4.9m x 2.5m) Up over door to the rear, power and light connected, fitted shelving, useful boarding allowing for additional storage, wall mounted fuse box.

The garden to the front is mainly laid to lawn with pathway leading to the front door. The garage is approached via a concrete driveway. The rest of the garden is mainly laid to lawn with a patio and enclosed by timber panel fencing.