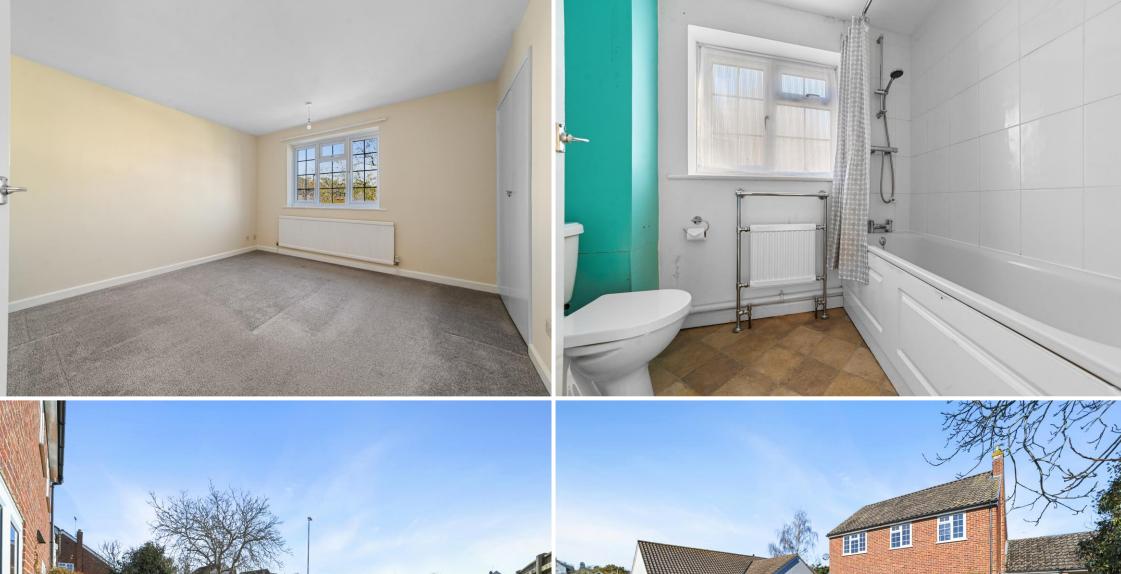

#### First floor

**LANDING:** With hatch to loft with built-in loft ladder, airing cupboard with hot water cylinder tank and doors to:

**BEDROOM 1:** (4.0m x 3.9m) double glazed window to the front, built-in wardrobe, radiator.

**BEDROOM 2:** (3.6m x 3.0m) Double glazed window to the front, built-in wardrobe, radiator.

**BEDROOM 5**: (2.7m x 2.2m) Double glazed window to the rear, radiator, TV point.

**BATHROOM:** (2.3m x 1.7m) Fitted with a panel bath with shower over, wash basin, and close coupled W/C, heated towel rail radiator, double glazed window to the side.