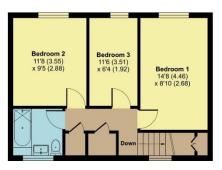

## Coppies Grove, London, N11

Approximate Area = 955 sq ft / 88.7 sq m

For identification only - Not to scale

FIRST FLOOR APPROX FLOOR AREA 42.3 SQ M ( 455 SQ FT)

APPROX FLOOR AREA 46.4 SQ M