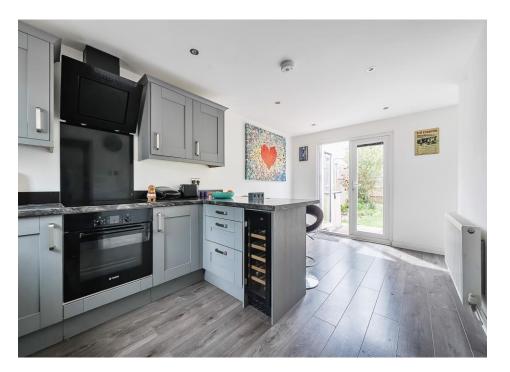

## **Coppies Grove, London, N11 1NT**

This CHAIN FREE, three bedroom house set on this quiet residential turning with south facing garden and 8 minutes walk to New Southgate Station.

Accommodation comprises, large entrance hall, W/C, spatious kitchen/diner with french doors, reception room & various storage cupboards. Three bedrooms to first floor and three piece family bathroom.

Close to local shops, cafes and only 0.3 Miles from New Southgate station & 0.5 miles to Arnos Grove underground providing direct links to London.

- THREE BEDROOM HOUSE
- RECEPTION ROOM WITH FRENCH DOORS
- KITCHEN DINER
- WELL PRESENTED THROUGHOUT
- SOUTH FACING GARDEN
- THREE PIECE FAMILY BATHROOM
- LARGE ENTRANCE HALL WITH W/C
- 8 MINUTE WALK TO NEW SOUTHGATE STATION
- CLOSE TO SHOPS
- COUNCIL TAX BAND D