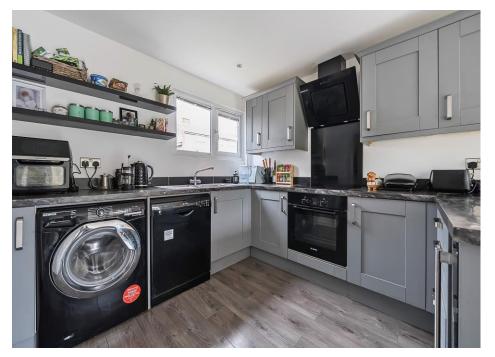

## **Coppies Grove, London, N11 1NT**

This CHAIN FREE, three bedroom house set on this quiet residential turning with south facing garden and 8 minutes walk to New Southgate Station.

Accommodation comprises, large entrance hall, W/C, spatious kitchen/diner with french doors, reception room & various storage cupboards. Three bedrooms to first floor and three piece family bathroom.

Close to local shops, cafes and only 0.3 Miles from New Southgate station & 0.5 miles to Arnos Grove underground providing direct links to London.

- THREE BEDROOM HOUSE
- RECEPTION ROOM WITH FRENCH DOORS
- KITCHEN DINER
- WELL PRESENTED THROUGHOUT
- SOUTH FACING GARDEN
- THREE PIECE FAMILY BATHROOM
- LARGE ENTRANCE HALL WITH W/C
- 8 MINUTE WALK TO NEW SOUTHGATE STATION
- CLOSE TO SHOPS
- COUNCIL TAX BAND D