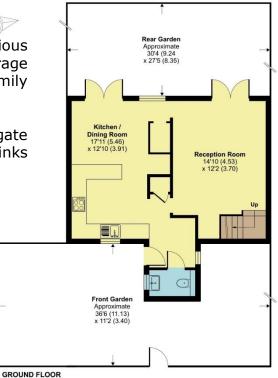

## Coppies Grove, London, N11

Approximate Area = 955 sq ft / 88.7 sq m

For identification only - Not to scale

FIRST FLOOR APPROX FLOOR AREA 42.3 SQ M ( 455 SQ FT)

APPROX FLOOR AREA 46.4 SQ M