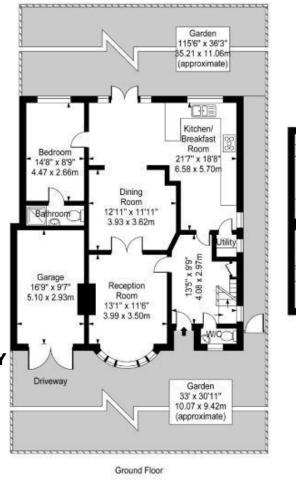

Accommodation comprises, spacious entrance hall with w/c, through reception room leading to kitchen breakfast room. Fifth bedroom to ground floor with en-suite shower and garage. Four bedrooms to first floor with master en-suite and dressing room. Further en-suite and additional family bathroom. Off street parking to the front for 2/3 cars and 115 ft rear garden. The house benefits from partial air conditioning and an alarm system.

4.75 x 3.89m

8'6" x 7'5" 2.58 x 2.27m

First Floor

Approx. Gross Internal Area 2059 Sq Ft - 191.27 Sq M (Including Garage)

For Illustration Purposes Only - Not To Scale Floor Plan by www.pmsupply.co.uk Ref: No. 26724

This floor plan should be used as a general outline for guidance only and do not constitute in whole or in part an offer or contract.

Any intending purchaser or lesses should satisfy themselves by inspection, securities, enquiries and full survey as to the correctness of each statement.

Any areas, measurements or distances quoted are approximate and should not be used to value a property or be the basis of any sate or let.