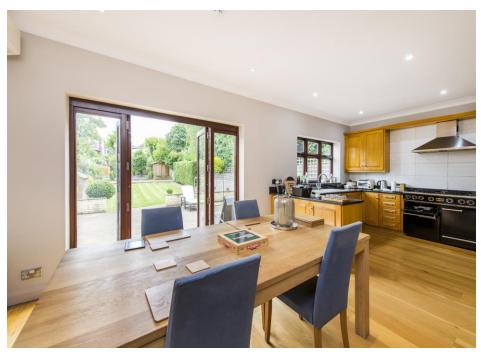

Accommodation comprises, spacious entrance hall with w/c, through reception room leading to kitchen breakfast room. Fifth bedroom to ground floor with en-suite shower and garage. Four bedrooms to first floor with master en-suite and dressing room. Further en-suite and additional family bathroom. Off street parking to the front for 2/3 cars and 115 ft rear garden. The house benefits from partial air conditioning and an alarm system.