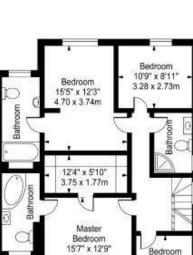

Accommodation comprises, spacious entrance hall with w/c, through reception room leading to kitchen breakfast room. Fifth bedroom to ground floor with en-suite shower and garage. Four bedrooms to first floor with master en-suite and dressing room. Further en-suite and additional family bathroom. Off street parking to the front for 2/3 cars and 115 ft rear garden. The house benefits from partial air conditioning and an alarm system.

4.75 x 3.89m

8'6" x 7'5" 2.58 x 2.27m

First Floor

Approx. Gross Internal Area 2059 Sq Ft - 191.27 Sq M (Including Garage)

For Illustration Purposes Only - Not To Scale Floor Plan by www.pmsupply.co.uk Ref: No. 26724

This floor plan should be used as a general outline for guidance only and do not constitute in whole or in part an offer or contract.

Any intending purchaser or lesses should satisfy themselves by inspection, securities, enquiries and full survey as to the correctness of each statement.

Any areas, measurements or distances quoted are approximate and should not be used to value a property or be the basis of any sate or let.