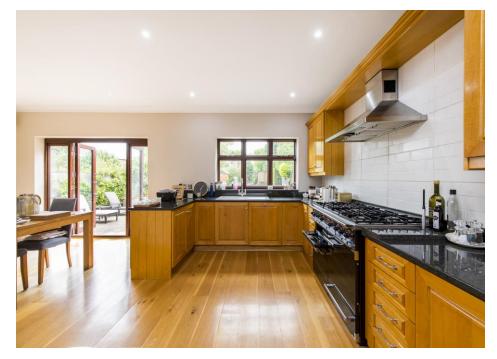

Accommodation comprises, spacious entrance hall with w/c, through reception room leading to kitchen breakfast room. Fifth bedroom to ground floor with en-suite shower and garage. Four bedrooms to first floor with master en-suite and dressing room. Further en-suite and additional family bathroom. Off street parking to the front for 2/3 cars and 115 ft rear garden. The house benefits from partial air conditioning and an alarm system.

- CHAIN FREE
- FIVE BEDROOM DETACHED HOUSE
- TWO RECEPTION ROOMS
- THREE EN-SUITE BATHROOMS \* GUEST CLOAKROOM & UTILITY
- ADDITIONAL FAMILY BATHROOM
- 115' REAR GARDEN WITH IRRIGATION SYSTEM
- OFF STREET PARKING 2/3 CARS \* GARAGE
- AIR CONDITIONOING & ALARM SYSTEM
- 5 MINUTES WALK TO OAKLEIGH PARK STATION
- COUNCIL TAX BAND G