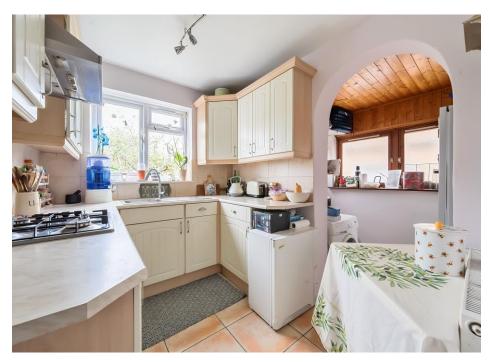

## Oakleigh Road North, London, N20 OTX

This well presented three-bedroom semi-detached house with 22ft through lounge, off street parking and set moments from local shops and highly regarded schools.

Accommodation comprises spacious entrance hall with built in cupboards, through lounge with log burner and wooden shutters to front bay window, separate kitchen and small utility area, downstairs w/c. Three bedrooms to the first floor with tiled three piece family bathroom and potential to extend in the loft and ground floor STPP.