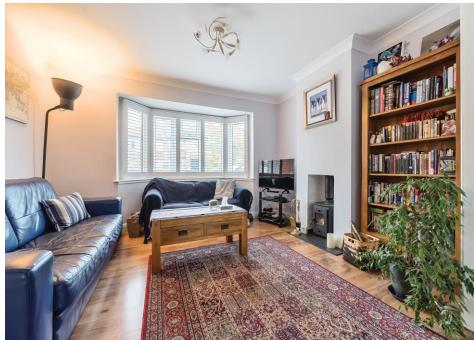

## Oakleigh Road North, London, N20 OTX

This well presented three-bedroom semi-detached house with 22ft through lounge, off street parking and set moments from local shops and highly regarded schools.

Accommodation comprises spacious entrance hall with built in cupboards, through lounge with log burner and wooden shutters to front bay window, separate kitchen and small utility area, downstairs w/c. Three bedrooms to the first floor with tiled three piece family bathroom and potential to extend in the loft and ground floor STPP.

- SEMI-DETACHED HOUSE
- THREE BEDROOMS
- 22FT THROUGH LOUNGE
- KITCHEN
- DOWNSTAIRS W/C
- 57FT GARDEN
- OFF STREET PARKING
- LOG BURNER & DOUBLE GLAZING
- CLOSE TO LOCAL SHOPS & HIGHLY REGARDED SCHOOLS
- COUNCIL TAX BAND D