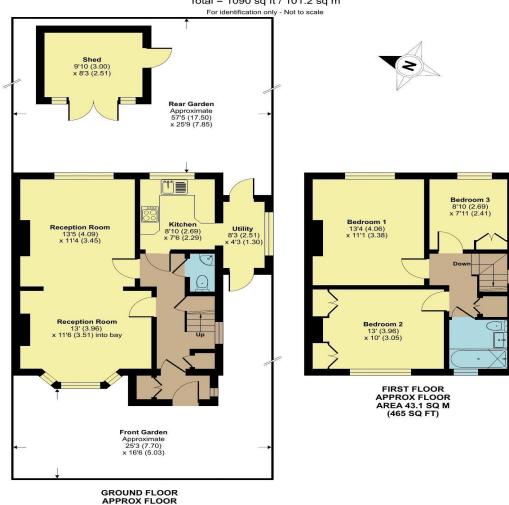

## Oakleigh Road North, London, N20

Approximate Area = 1010 sq ft / 93.8 sq m Garage = 80 sq ft / 7.4 sq m Total = 1090 sq ft / 101.2 sq m

Floor plan produced in accordance with RICS Property Measurement Standards incorporating International Property Measurement Standards (IPMS2 Residential). © nichecom 2024. Produced for Hunters - Barnet & Whetstone. REF: 120423.