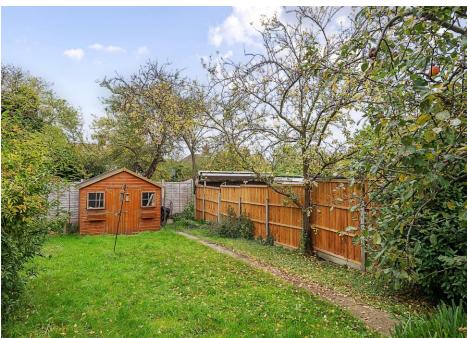

Off street parking to the front and 57ft rear garden. Ideally located for local shops, cafes and bus routes to Totteridge & Whetstone underground station or Arnos Grove Piccadilly Line. Highly regarded schools include All Saints & Sacred Heart Primaries.

- SEMI-DETACHED HOUSE
- THREE BEDROOMS
- 22FT THROUGH LOUNGE
- KITCHEN
- DOWNSTAIRS W/C
- 57FT GARDEN
- OFF STREET PARKING
- LOG BURNER & DOUBLE GLAZING
- CLOSE TO LOCAL SHOPS & HIGHLY REGARDED SCHOOLS
- COUNCIL TAX BAND D