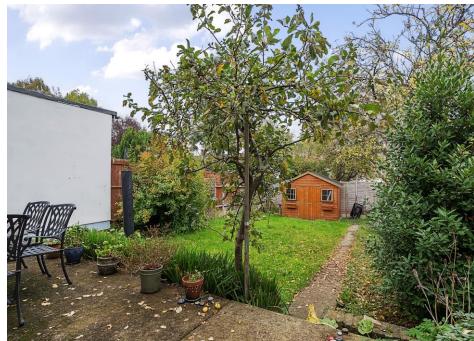

Off street parking to the front and 57ft rear garden. Ideally located for local shops, cafes and bus routes to Totteridge & Whetstone underground station or Arnos Grove Piccadilly Line. Highly regarded schools include All Saints & Sacred Heart Primaries.

- SEMI-DETACHED HOUSE
- THREE BEDROOMS
- 22FT THROUGH LOUNGE
- KITCHEN
- DOWNSTAIRS W/C
- 57FT GARDEN
- OFF STREET PARKING
- LOG BURNER & DOUBLE GLAZING
- CLOSE TO LOCAL SHOPS & HIGHLY REGARDED SCHOOLS
- COUNCIL TAX BAND D