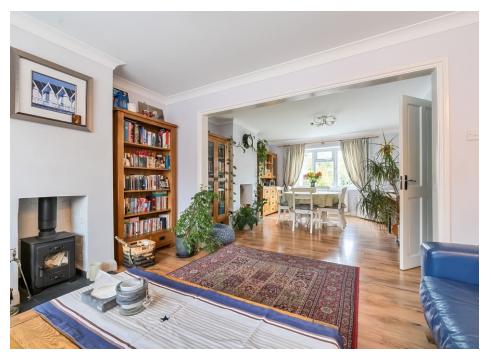

## Oakleigh Road North, London, N20 OTX

This well presented three-bedroom semi-detached house with 22ft through lounge, off street parking and set moments from local shops and highly regarded schools.

Accommodation comprises spacious entrance hall with built in cupboards, through lounge with log burner and wooden shutters to front bay window, separate kitchen and small utility area, downstairs w/c. Three bedrooms to the first floor with tiled three piece family bathroom and potential to extend in the loft and ground floor STPP.

- SEMI-DETACHED HOUSE
- THREE BEDROOMS
- 22FT THROUGH LOUNGE
- KITCHEN
- DOWNSTAIRS W/C
- 57FT GARDEN
- OFF STREET PARKING
- LOG BURNER & DOUBLE GLAZING
- CLOSE TO LOCAL SHOPS & HIGHLY REGARDED SCHOOLS
- COUNCIL TAX BAND D