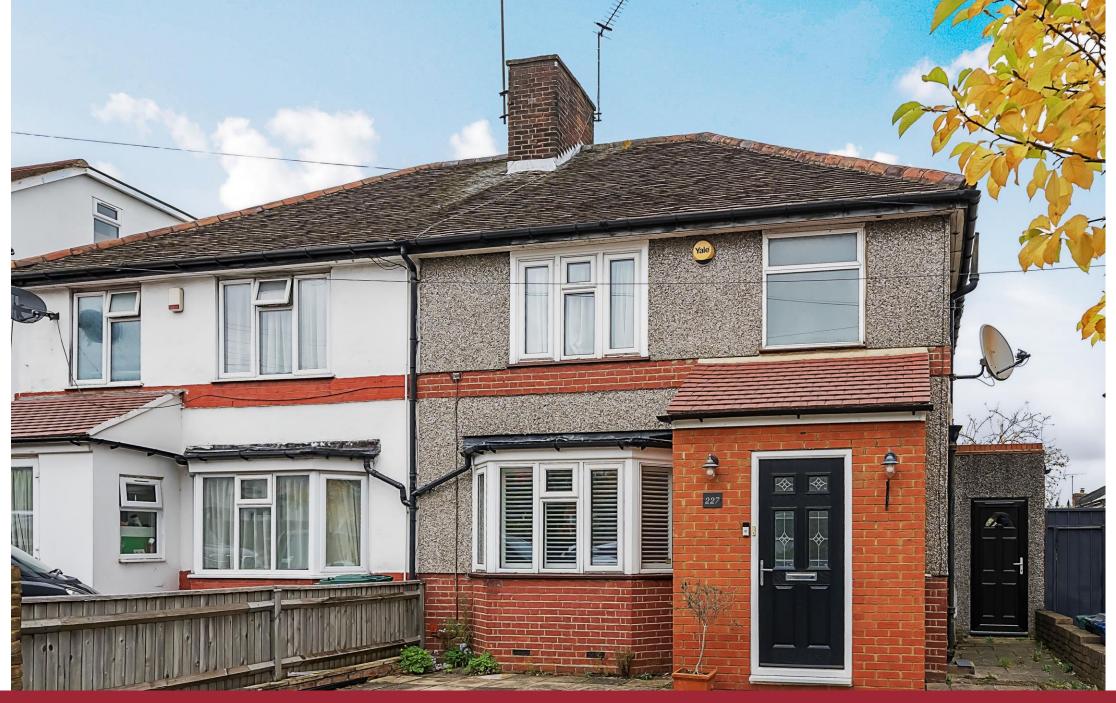

Oakleigh Road North, London, N20 0TX

Asking Price: £615,000 Freehold

## Oakleigh Road North, London, N20 OTX

This well presented three-bedroom semi-detached house with 22ft through lounge, off street parking and set moments from local shops and highly regarded schools.

Accommodation comprises spacious entrance hall with built in cupboards, through lounge with log burner and wooden shutters to front bay window, separate kitchen and small utility area, downstairs w/c. Three bedrooms to the first floor with tiled three piece family bathroom and potential to extend in the loft and ground floor STPP.

- SEMI-DETACHED HOUSE
- THREE BEDROOMS
- 22FT THROUGH LOUNGE
- KITCHEN
- DOWNSTAIRS W/C
- 57FT GARDEN
- OFF STREET PARKING
- LOG BURNER & DOUBLE GLAZING
- CLOSE TO LOCAL SHOPS & HIGHLY REGARDED SCHOOLS
- COUNCIL TAX BAND D