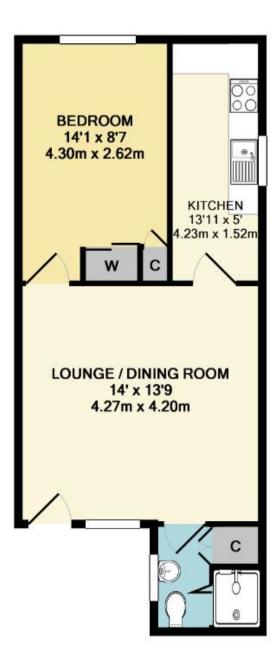

## TOTAL APPROX. FLOOR AREA 427 SQ.FT. (39.7 SQ.M.)

Whilst every attempt has been made to ensure the accuracy of the floor plan contained here, measurements of doors, windows, rooms and any other items are approximate and no responsibility is taken for any error, omission, or mis-statement. This plan is for illustrative purposes only and should be used as such by any prospective purchaser. The services, systems and appliances shown have not been tested and no guarantee as to their operability or efficiency can be given

Made with Metropix ©2018