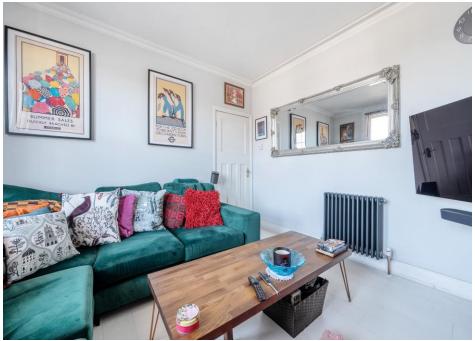

## Oakleigh Road North, Whetstone, N20 0DH

This first floor and second floor three bedroom maisonette has great charm and character and comes with a share of the freehold and private garden.

Accommodation comprises own entrance, reception room to first floor with exposed brick feature wall housing a log burning stove, modern kitchen with island, two bedrooms and W/C. Stairs from the kitchen lead down to office area with bi-fold doors onto 45ft patio garden. Main bedroom to the second floor with tiled shower room and benefitting from large eaves storage.