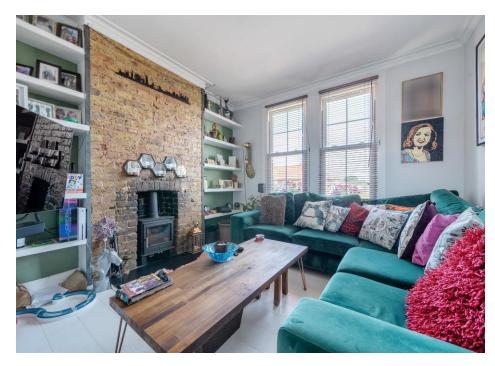

## Oakleigh Road North, Whetstone, N20 0DH

This first floor and second floor three bedroom maisonette has great charm and character and comes with a share of the freehold and private garden.

Accommodation comprises own entrance, reception room to first floor with exposed brick feature wall housing a log burning stove, modern kitchen with island, two bedrooms and W/C. Stairs from the kitchen lead down to office area with bi-fold doors onto 45ft patio garden. Main bedroom to the second floor with tiled shower room and benefitting from large eaves storage.