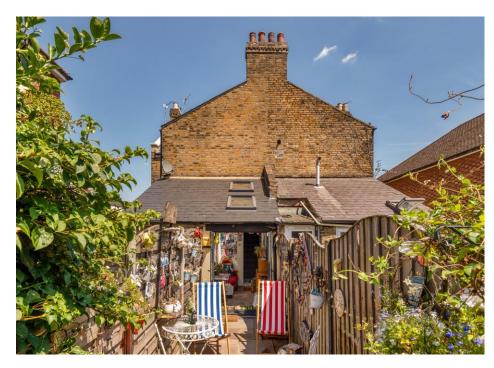

## Oakleigh Road North, Whetstone, N20 0DH

This first floor and second floor three bedroom maisonette has great charm and character and comes with a share of the freehold and private garden.

Accommodation comprises own entrance, reception room to first floor with exposed brick feature wall housing a log burning stove, modern kitchen with island, two bedrooms and W/C. Stairs from the kitchen lead down to office area with bi-fold doors onto 45ft patio garden. Main bedroom to the second floor with tiled shower room and benefitting from large eaves storage.