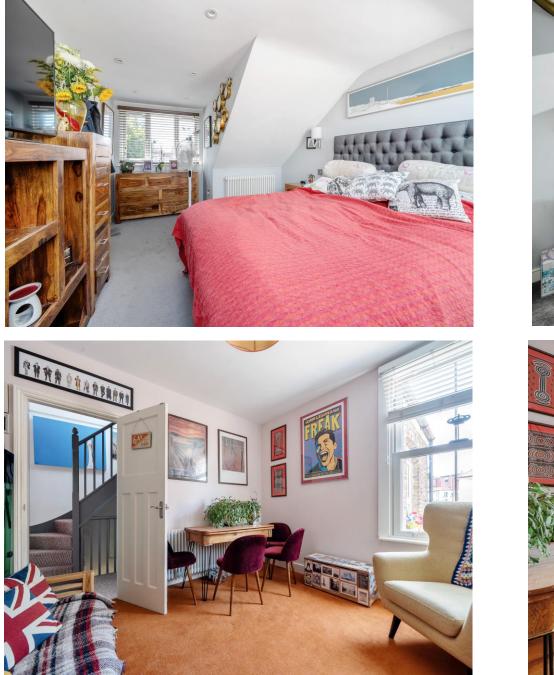

## Oakleigh Road North, Whetstone, N20 0DH

This first floor and second floor three bedroom maisonette has great charm and character and comes with a share of the freehold and private garden.

Accommodation comprises own entrance, reception room to first floor with exposed brick feature wall housing a log burning stove, modern kitchen with island, two bedrooms and W/C. Stairs from the kitchen lead down to office area with bi-fold doors onto 45ft patio garden. Main bedroom to the second floor with tiled shower room and benefitting from large eaves storage.