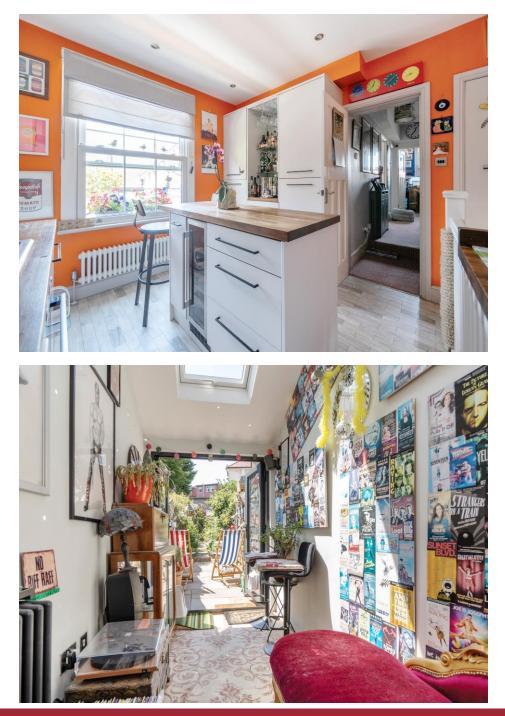

## Oakleigh Road North, Whetstone, N20 0DH

This first floor and second floor three bedroom maisonette has great charm and character and comes with a share of the freehold and private garden.

Accommodation comprises own entrance, reception room to first floor with exposed brick feature wall housing a log burning stove, modern kitchen with island, two bedrooms and W/C. Stairs from the kitchen lead down to office area with bi-fold doors onto 45ft patio garden. Main bedroom to the second floor with tiled shower room and benefitting from large eaves storage.

Ideally located for local shops, cafes and bus routes to Totteridge & Whetstone underground station or Arnos Grove Piccadilly Line. Schools include All Saints & Sacred Heart Primaries.

- THREE BEDROOM MAISONETTE
- LOFT BEDROOM & EN SUITE COMPLETED FIVE YEARS AGO
- RECEPTION ROOM
- MODERN KITCHEN WITH ISLAND
- CHARACTER PROPERTY WITH FIREPLACE
- 45FT GARDEN
- STUDY ROOM
- OWN ENTRANCE
- SHARE OF FREEHOLD
- COUNCIL TAX BAND C