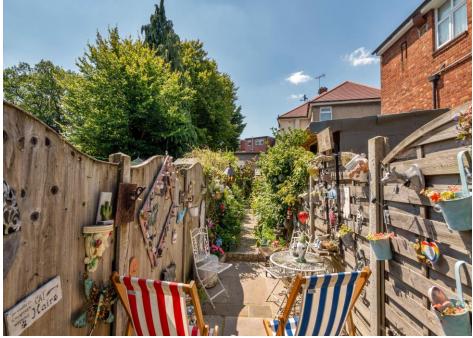

## Oakleigh Road North, Whetstone, N20 0DH

This first floor and second floor three bedroom maisonette has great charm and character and comes with a share of the freehold and private garden.

Accommodation comprises own entrance, reception room to first floor with exposed brick feature wall housing a log burning stove, modern kitchen with island, two bedrooms and W/C. Stairs from the kitchen lead down to office area with bi-fold doors onto 45ft patio garden. Main bedroom to the second floor with tiled shower room and benefitting from large eaves storage.