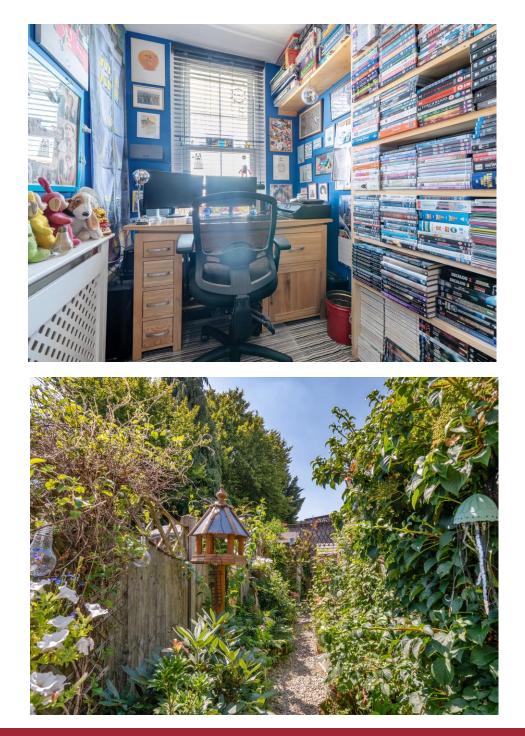

## Oakleigh Road North, Whetstone, N20 0DH

This first floor and second floor three bedroom maisonette has great charm and character and comes with a share of the freehold and private garden.

Accommodation comprises own entrance, reception room to first floor with exposed brick feature wall housing a log burning stove, modern kitchen with island, two bedrooms and W/C. Stairs from the kitchen lead down to office area with bi-fold doors onto 45ft patio garden. Main bedroom to the second floor with tiled shower room and benefitting from large eaves storage.

Ideally located for local shops, cafes and bus routes to Totteridge & Whetstone underground station or Arnos Grove Piccadilly Line. Schools include All Saints & Sacred Heart Primaries.

- THREE BEDROOM MAISONETTE
- LOFT BEDROOM & EN SUITE COMPLETED FIVE YEARS AGO
- RECEPTION ROOM
- MODERN KITCHEN WITH ISLAND
- CHARACTER PROPERTY WITH FIREPLACE
- 45FT GARDEN
- STUDY ROOM
- OWN ENTRANCE
- SHARE OF FREEHOLD
- COUNCIL TAX BAND C