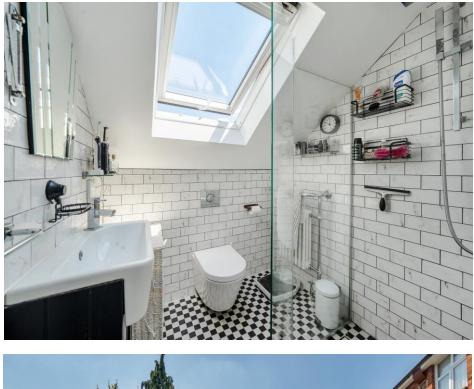

## Oakleigh Road North, Whetstone, N20 0DH

This first floor and second floor three bedroom maisonette has great charm and character and comes with a share of the freehold and private garden.

Accommodation comprises own entrance, reception room to first floor with exposed brick feature wall housing a log burning stove, modern kitchen with island, two bedrooms and W/C. Stairs from the kitchen lead down to office area with bi-fold doors onto 45ft patio garden. Main bedroom to the second floor with tiled shower room and benefitting from large eaves storage.