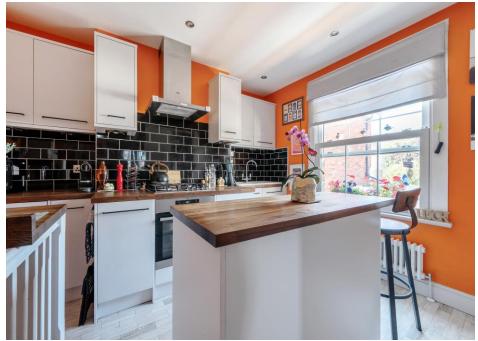

## Oakleigh Road North, Whetstone, N20 0DH

This first floor and second floor three bedroom maisonette has great charm and character and comes with a share of the freehold and private garden.

Accommodation comprises own entrance, reception room to first floor with exposed brick feature wall housing a log burning stove, modern kitchen with island, two bedrooms and W/C. Stairs from the kitchen lead down to office area with bi-fold doors onto 45ft patio garden. Main bedroom to the second floor with tiled shower room and benefitting from large eaves storage.

Ideally located for local shops, cafes and bus routes to Totteridge & Whetstone underground station or Arnos Grove Piccadilly Line. Schools include All Saints & Sacred Heart Primaries.

- THREE BEDROOM MAISONETTE
- LOFT BEDROOM & EN SUITE COMPLETED FIVE YEARS AGO
- RECEPTION ROOM
- MODERN KITCHEN WITH ISLAND
- CHARACTER PROPERTY WITH FIREPLACE
- 45FT GARDEN
- STUDY ROOM
- OWN ENTRANCE
- SHARE OF FREEHOLD
- COUNCIL TAX BAND C