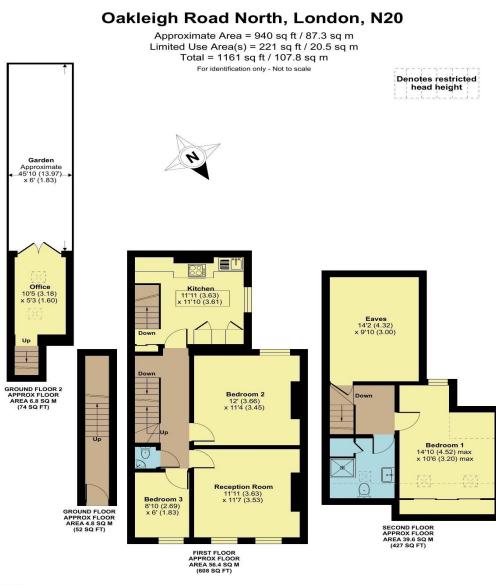

## Oakleigh Road North, Whetstone, N20 0DH

This first floor and second floor three bedroom maisonette has great charm and character and comes with a share of the freehold and private garden.

Accommodation comprises own entrance, reception room to first floor with exposed brick feature wall housing a log burning stove, modern kitchen with island, two bedrooms and W/C. Stairs from the kitchen lead down to office area with bi-fold doors onto 45ft patio garden. Main bedroom to the second floor with tiled shower room and benefitting from large eaves storage.

Floor plan produced in accordance with RICS Property Measurement Standards incorporating International Property Measurement Standards (IPMS2 Residential). © nichecom 2024. Produced for Hunters - Barnet & Whetstone. REF: 1161327