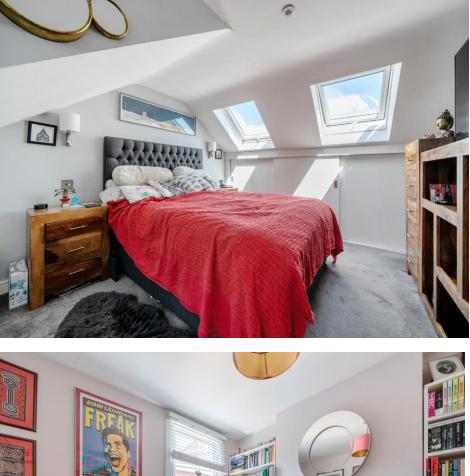

## Oakleigh Road North, Whetstone, N20 0DH

This first floor and second floor three bedroom maisonette has great charm and character and comes with a share of the freehold and private garden.

Accommodation comprises own entrance, reception room to first floor with exposed brick feature wall housing a log burning stove, modern kitchen with island, two bedrooms and W/C. Stairs from the kitchen lead down to office area with bi-fold doors onto 45ft patio garden. Main bedroom to the second floor with tiled shower room and benefitting from large eaves storage.