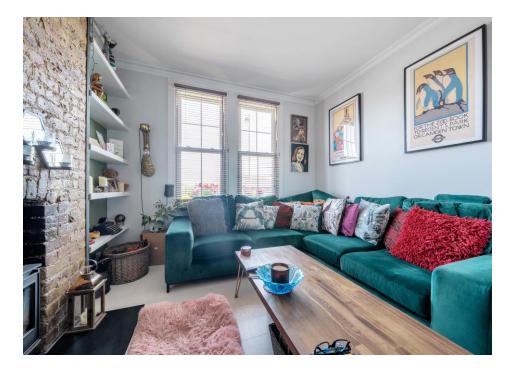

## Oakleigh Road North, Whetstone, N20 0DH

This first floor and second floor three bedroom maisonette has great charm and character and comes with a share of the freehold and private garden.

Accommodation comprises own entrance, reception room to first floor with exposed brick feature wall housing a log burning stove, modern kitchen with island, two bedrooms and W/C. Stairs from the kitchen lead down to office area with bi-fold doors onto 45ft patio garden. Main bedroom to the second floor with tiled shower room and benefitting from large eaves storage.

Ideally located for local shops, cafes and bus routes to Totteridge & Whetstone underground station or Arnos Grove Piccadilly Line. Schools include All Saints & Sacred Heart Primaries.

- THREE BEDROOM MAISONETTE
- LOFT BEDROOM & EN SUITE COMPLETED FIVE YEARS AGO
- RECEPTION ROOM
- MODERN KITCHEN WITH ISLAND
- CHARACTER PROPERTY WITH FIREPLACE
- 45FT GARDEN
- STUDY ROOM
- OWN ENTRANCE
- SHARE OF FREEHOLD
- COUNCIL TAX BAND C