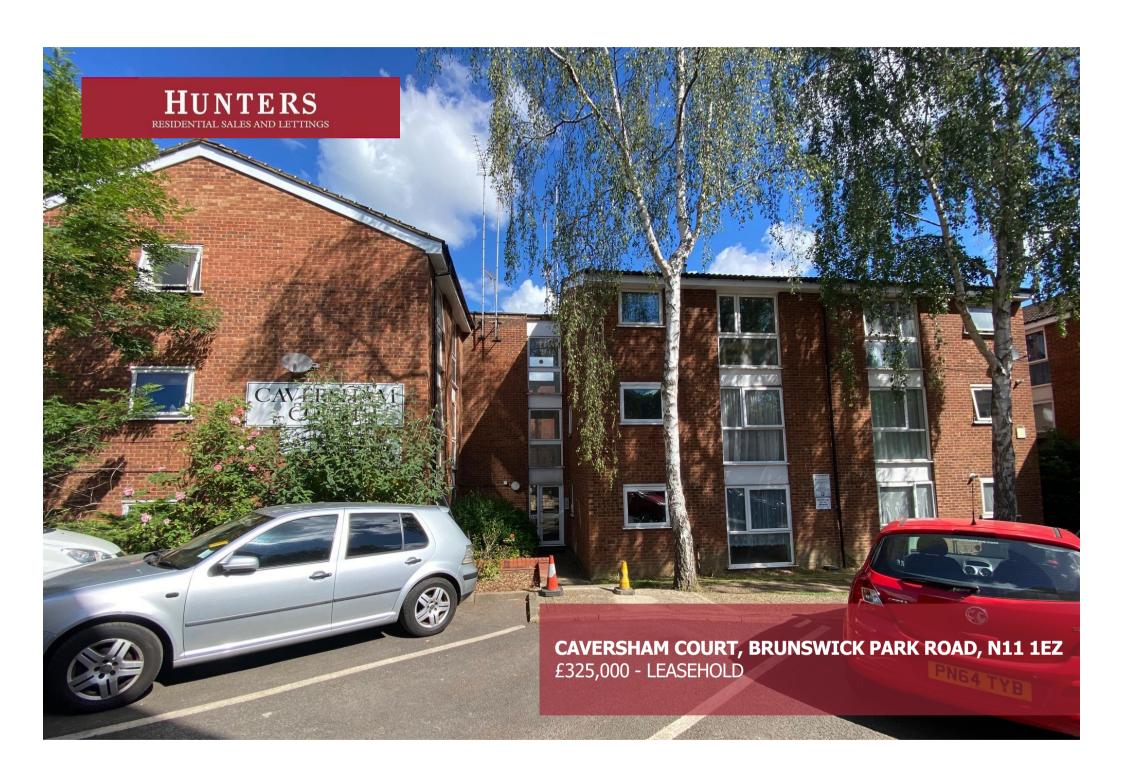

This two bedroom second floor flat, with GARAGE, is offered for sale in immaculate decorative condition throughout and is situated in a popular development just off Brunswick Park Road with buses passing by connecting with Arnos Grove Piccadilly Line Tube Station.

The property benefits from a modern fitted kitchen and bathroom and in our opinion would make an ideal home for first time buyers or an opportunity for buy-to-let investors.

## TWO BEDROOMS \* TOP FLOOR FLAT MODERN FITTED KITCHEN \* MODERN BATHROOM/W.C. LARGE RECEPTION ROOM GAS CENTRAL HEATING \* DOUBLE GLAZING GARAGE EN BLOC COMMUNAL GARDENS \* RESIDENTS PARKING

Lease length: 93 years unexpired