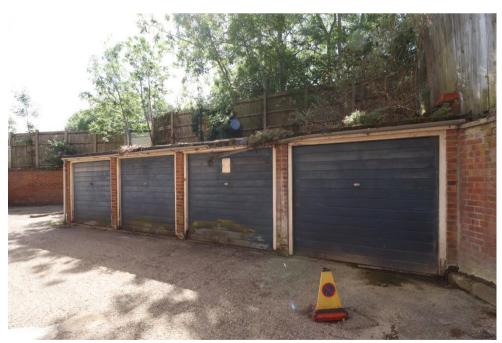

This two bedroom second floor flat, with GARAGE, is offered for sale in immaculate decorative condition throughout and is situated in a popular development just off Brunswick Park Road with buses passing by connecting with Arnos Grove Piccadilly Line Tube Station.

## TWO BEDROOMS \* TOP FLOOR FLAT MODERN FITTED KITCHEN \* MODERN BATHROOM/W.C. LARGE RECEPTION ROOM GAS CENTRAL HEATING \* DOUBLE GLAZING GARAGE EN BLOC COMMUNAL GARDENS \* RESIDENTS PARKING

Lease length: 93 years unexpired