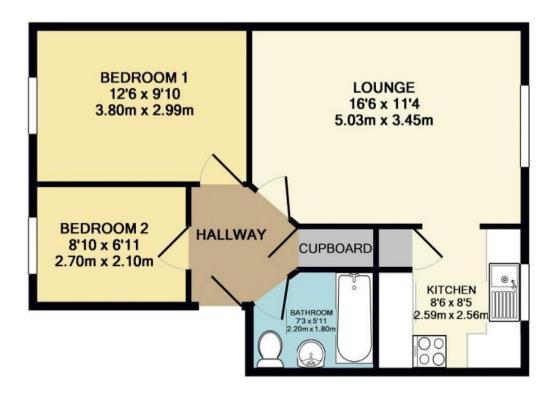

## TWO BEDROOMS \* TOP FLOOR FLAT MODERN FITTED KITCHEN \* MODERN BATHROOM/W.C. LARGE RECEPTION ROOM GAS CENTRAL HEATING \* DOUBLE GLAZING GARAGE EN BLOC COMMUNAL GARDENS \* RESIDENTS PARKING

Lease length: 93 years unexpired

99 Russell Lane Whetstone N20 0BA 020 8368 7138

www.hunters-whetstone.co.uk

Whilst every attempt has been made to ensure the accuracy of the floor plan contained here, measurements of doors, windows, rooms and any other items are approximate and no responsibility is taken for any error, omission, or mis-statement. This plan is for illustrative purposes only and should be used as such by any prospective purchaser. The services, systems and appliances shown have not been tested and no guarantee as to their operability or efficiency can be given

Made with Metropix ©2015