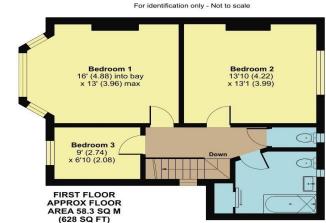

## Gresham Avenue, London, N20

Approximate Area = 1261 sq ft / 117.1 sq m Garage = 129 sq ft / 11.9 sq m Total = 1390 sq ft / 129 sq m

loor plan produced in accordance with RICS Property Measurement Standards incorporating International Property Measurement Standards (IPMS2 Residential). © nichecom 2024 Produced for Hunters - Barnet & Whetstone, REF: 1140119