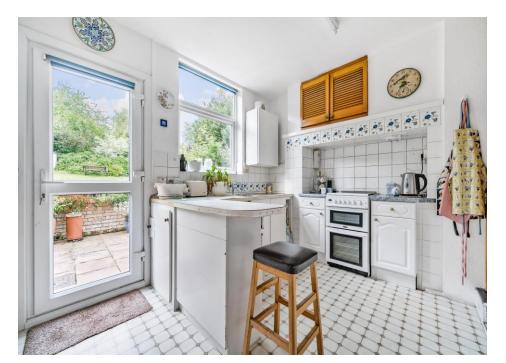

Accommodation comprises of spacious entrance hall, bay fronted reception room, dining room leading to garden & separate kitchen. To the first floor there are three bedrooms, family bathroom & additional W/C. Potential to extend to the ground floor and loft STPP. The house benefits from neatly tended South West facing garden, off street parking to front and garage.