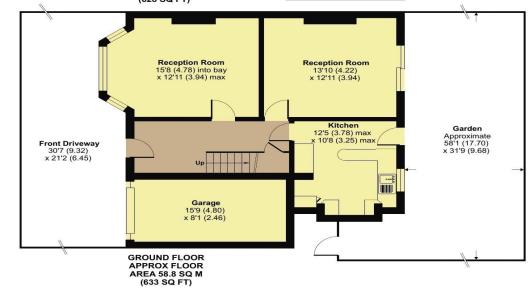

## Gresham Avenue, London, N20

Approximate Area = 1261 sq ft / 117.1 sq m Garage = 129 sq ft / 11.9 sq m Total = 1390 sq ft / 129 sq m

loor plan produced in accordance with RICS Property Measurement Standards incorporating International Property Measurement Standards (IPMS2 Residential). © nichecom 2024 Produced for Hunters - Barnet & Whetstone, REF: 1140119