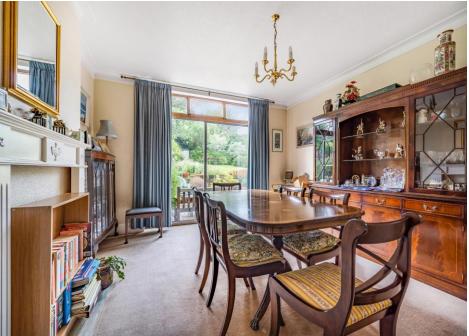

Accommodation comprises of spacious entrance hall, bay fronted reception room, dining room leading to garden & separate kitchen. To the first floor there are three bedrooms, family bathroom & additional W/C. Potential to extend to the ground floor and loft STPP. The house benefits from neatly tended South West facing garden, off street parking to front and garage.