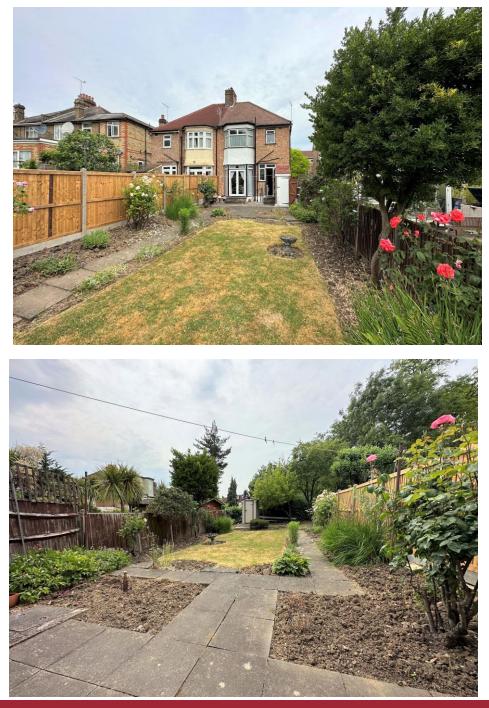

## **Russell Lane, Whetstone, N20 0AS**

Offered for sale CHAIN FREE this attractive bay fronted 1930's semidetached house offers the ideal opportunity for buyers to decorate and remodel the property to their own taste and specification. Accommodation comprises of entrance hall, spacious through lounge, separate kitchen both leading to 80ft South facing garden. Upstairs there are three bedrooms & family bathroom with potential to add a fourth bedroom in the loft STPP. The house benefits from off street parking and gas central heating. Situated within 5 minutes walk of Brunswick Primary School, the property is also well placed for the area's popular secondary schools as well as shopping and transport links

- CHAIN FREE
- THREE BEDROOM SEMI-DETACHED HOUSE
- THROUGH LOUNGE
- KITCHEN WITH POTENTIAL TO EXTEND STPP
- WELL MAINTAINED 70FT SOUTH FACING REAR GARDEN
- OFF STREET PARKING
- LOFT WITH POTENTIAL TO EXTEND STPP
- COUNCIL TAX BAND E: £2,134.36
- EPC RATING D-58
- •