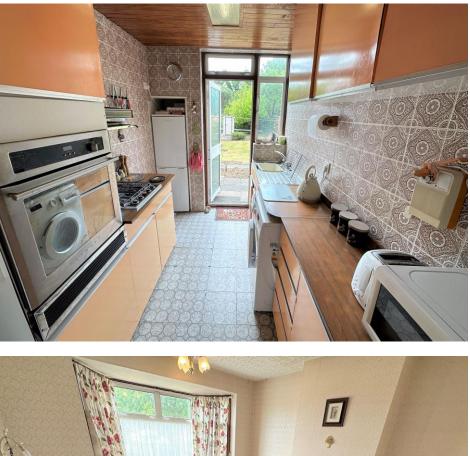

## **Russell Lane, Whetstone, N20 0AS**

Offered for sale CHAIN FREE this attractive bay fronted 1930's semidetached house offers the ideal opportunity for buyers to decorate and remodel the property to their own taste and specification. Accommodation comprises of entrance hall, spacious through lounge, separate kitchen both leading to 80ft South facing garden. Upstairs there are three bedrooms & family bathroom with potential to add a fourth bedroom in the loft STPP. The house benefits from off street parking and gas central heating. Situated within 5 minutes walk of Brunswick Primary School, the property is also well placed for the area's popular secondary schools as well as shopping and transport links

- CHAIN FREE
- THREE BEDROOM SEMI-DETACHED HOUSE
- THROUGH LOUNGE
- KITCHEN WITH POTENTIAL TO EXTEND STPP
- WELL MAINTAINED 70FT SOUTH FACING REAR GARDEN
- OFF STREET PARKING
- LOFT WITH POTENTIAL TO EXTEND STPP
- COUNCIL TAX BAND E: £2,134.36
- EPC RATING D-58
- •