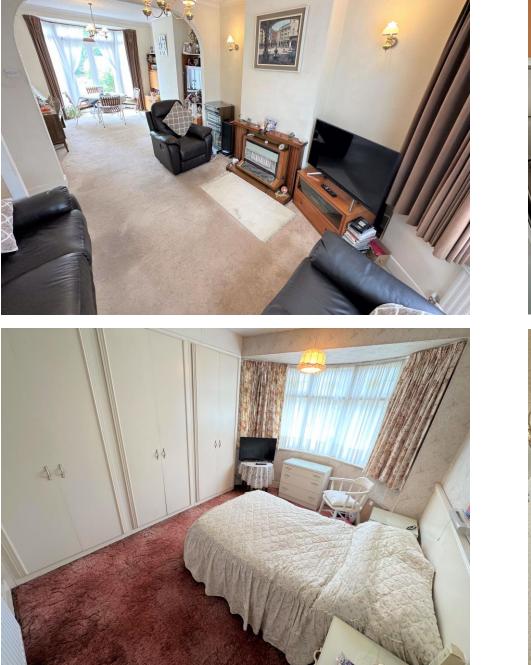

## **Russell Lane, Whetstone, N20 0AS**

Offered for sale CHAIN FREE this attractive bay fronted 1930's semidetached house offers the ideal opportunity for buyers to decorate and remodel the property to their own taste and specification. Accommodation comprises of entrance hall, spacious through lounge, separate kitchen both leading to 80ft South facing garden. Upstairs there are three bedrooms & family bathroom with potential to add a fourth bedroom in the loft STPP. The house benefits from off street parking and gas central heating. Situated within 5 minutes walk of Brunswick Primary School, the property is also well placed for the area's popular secondary schools as well as shopping and transport links

- CHAIN FREE
- THREE BEDROOM SEMI-DETACHED HOUSE
- THROUGH LOUNGE
- KITCHEN WITH POTENTIAL TO EXTEND STPP
- WELL MAINTAINED 70FT SOUTH FACING REAR GARDEN
- OFF STREET PARKING
- LOFT WITH POTENTIAL TO EXTEND STPP
- COUNCIL TAX BAND E: £2,134.36
- EPC RATING D-58
- •