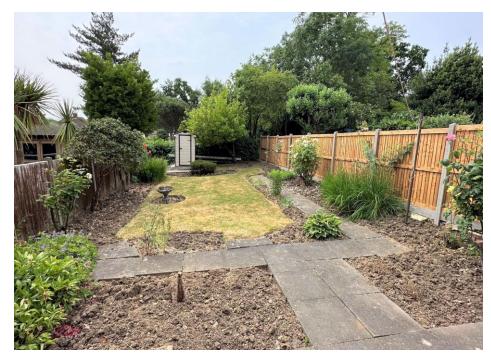

## **Russell Lane, Whetstone, N20 0AS**

Offered for sale CHAIN FREE this attractive bay fronted 1930's semidetached house offers the ideal opportunity for buyers to decorate and remodel the property to their own taste and specification. Accommodation comprises of entrance hall, spacious through lounge, separate kitchen both leading to 80ft South facing garden. Upstairs there are three bedrooms & family bathroom with potential to add a fourth bedroom in the loft STPP. The house benefits from off street parking and gas central heating. Situated within 5 minutes walk of Brunswick Primary School, the property is also well placed for the area's popular secondary schools as well as shopping and transport links

- CHAIN FREE
- THREE BEDROOM SEMI-DETACHED HOUSE
- THROUGH LOUNGE
- KITCHEN WITH POTENTIAL TO EXTEND STPP
- WELL MAINTAINED 70FT SOUTH FACING REAR GARDEN
- OFF STREET PARKING
- LOFT WITH POTENTIAL TO EXTEND STPP
- COUNCIL TAX BAND E: £2,134.36
- EPC RATING D-58
- •