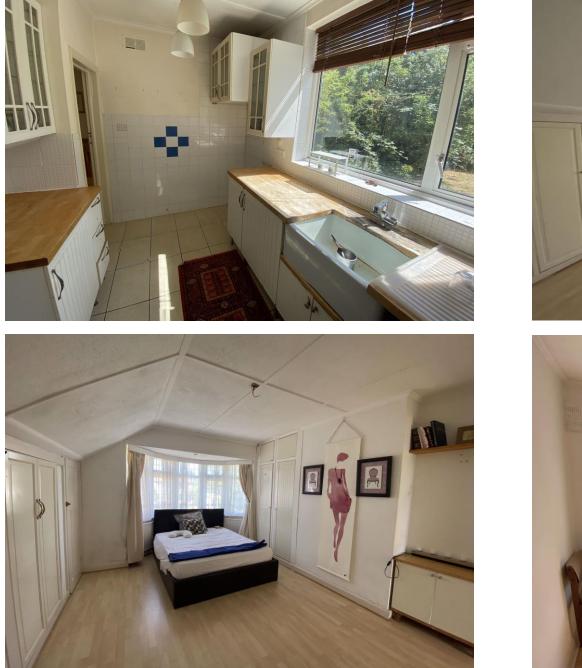

## **Russell Lane, Whetstone, N20 0AP**

This attractive bay fronted semi-detached house with off street parking, three bedrooms, south facing garden & potential to extended STPP. Accommodation comprises of two reception rooms, lean to, kitchen, kitchen, third bedroom to ground floor, family bathroom and garage. To the first floor there are two further double bedrooms. Externally there is a south facing garden and off street parking to the front. The house is ideally located for well regarded local parks & schools including Oak Hill Park, Brunswick Park Primary & East Barnet Secondary and is within walking distance to Oakleigh Park Overground Station which offers direct transport links into London's Kings Cross & Moorgate.