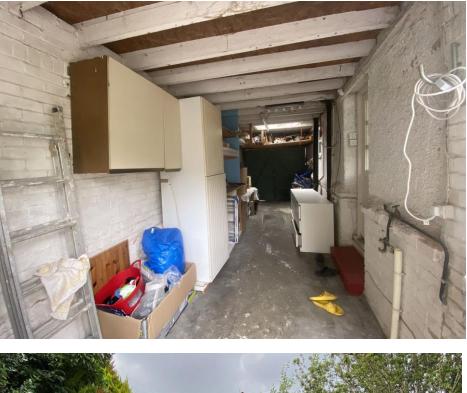

## **Russell Lane, Whetstone, N20 0AP**

This attractive bay fronted semi-detached house with off street parking, three bedrooms, south facing garden & potential to extended STPP. Accommodation comprises of two reception rooms, lean to, kitchen, kitchen, third bedroom to ground floor, family bathroom and garage. To the first floor there are two further double bedrooms. Externally there is a south facing garden and off street parking to the front. The house is ideally located for well regarded local parks & schools including Oak Hill Park, Brunswick Park Primary & East Barnet Secondary and is within walking distance to Oakleigh Park Overground Station which offers direct transport links into London's Kings Cross & Moorgate.

- **CHAIN FREE**
- **TWO GOOD SIZE RECEPTIONS**
- POTENTIAL TO EXTEND STPP
- GARAGE TO SIDE AND OWN DRIVE
- **OFF STREET PARKING**
- THREE BEDROOMS
- **KITCHEN**
- FAMILY BATHROOM
- **GOOD LOCATION**
- **COUNCIL TAX BAND E**