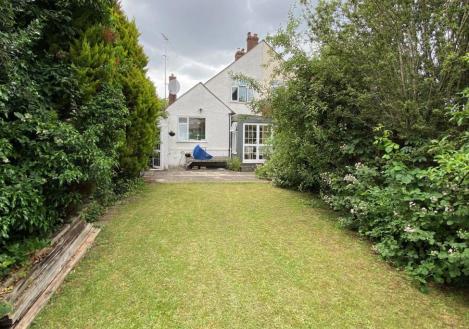

## **Russell Lane, Whetstone, N20 0AP**

This attractive bay fronted semi-detached house with off street parking, three bedrooms, south facing garden & potential to extended STPP. Accommodation comprises of two reception rooms, lean to, kitchen, kitchen, third bedroom to ground floor, family bathroom and garage. To the first floor there are two further double bedrooms. Externally there is a south facing garden and off street parking to the front. The house is ideally located for well regarded local parks & schools including Oak Hill Park, Brunswick Park Primary & East Barnet Secondary and is within walking distance to Oakleigh Park Overground Station which offers direct transport links into London's Kings Cross & Moorgate.