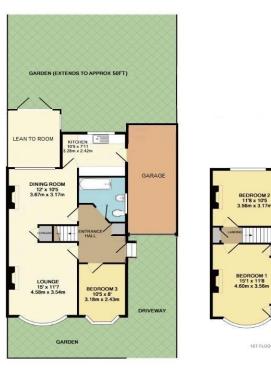

1ST FLOOR

GROUND FLOOR

Hunters | Tel: 020 8368 7138 | info@hunters-whetstone.co.uk | www.hunters-whetstone.co.uk | 99 Russell Lane, Whetstone, N20 0BA