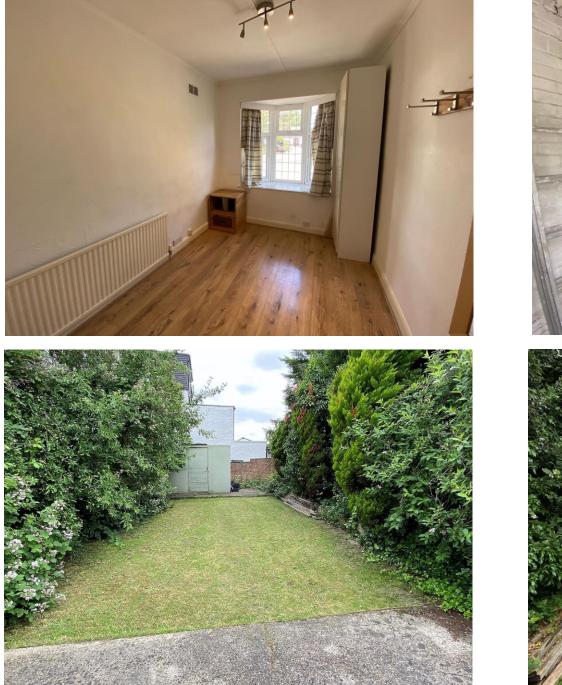

## **Russell Lane, Whetstone, N20 0AP**

This attractive bay fronted semi-detached house with off street parking, three bedrooms, south facing garden & potential to extended STPP. Accommodation comprises of two reception rooms, lean to, kitchen, kitchen, third bedroom to ground floor, family bathroom and garage. To the first floor there are two further double bedrooms. Externally there is a south facing garden and off street parking to the front. The house is ideally located for well regarded local parks & schools including Oak Hill Park, Brunswick Park Primary & East Barnet Secondary and is within walking distance to Oakleigh Park Overground Station which offers direct transport links into London's Kings Cross & Moorgate.