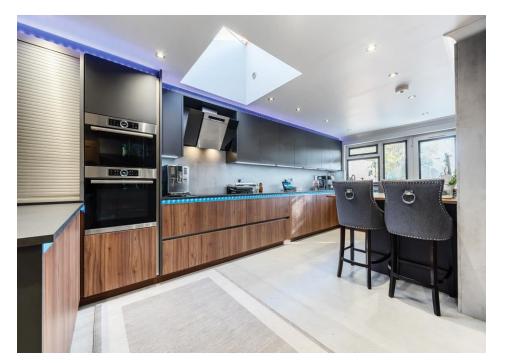

Accommodation comprises of two spacious receptions rooms, modern fitted kitchen, downstairs bathroom. Upstairs there are three bedrooms with four piece family bathroom and master en-suite to the top floor. To the front there is parking for multiple cars with the facilities for an electric charging point. There is a South East facing garden with raised decking leading to low maintenance lawn and large office outbuilding benefiting from a power supply and currently used as office.

- CHAIN FREE FOUR BEDROOM HOUSE
- **EXTENDED KITCHEN**
- MODERN FITTINGS THROUGHOUT
- TWO RECEPTION ROOMS
- **GARDEN OFFICE**
- OFF STREET PARKING
- **EN-SUITE TO MAIN BEDROOM**
- THREE BATHROOMS
- RAISED DECKING AREA
- **COUNCIL TAX BAND E**