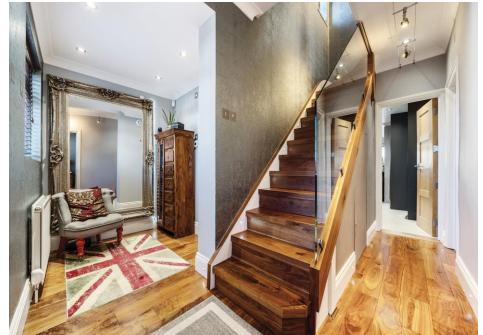

Accommodation comprises of two spacious receptions rooms, modern fitted kitchen, downstairs bathroom. Upstairs there are three bedrooms with four piece family bathroom and master en-suite to the top floor. To the front there is parking for multiple cars with the facilities for an electric charging point. There is a South East facing garden with raised decking leading to low maintenance lawn and large office outbuilding benefiting from a power supply and currently used as office.