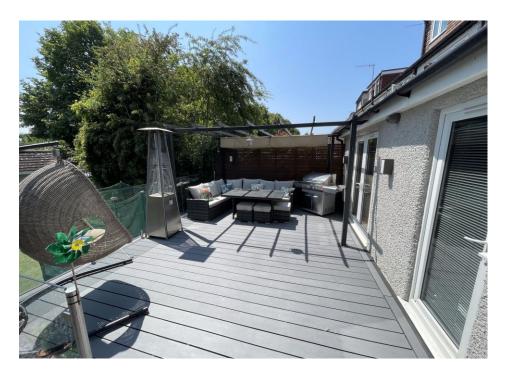

Accommodation comprises of two spacious receptions rooms, modern fitted kitchen, downstairs bathroom. Upstairs there are three bedrooms with four piece family bathroom and master en-suite to the top floor. To the front there is parking for multiple cars with the facilities for an electric charging point. There is a South East facing garden with raised decking leading to low maintenance lawn and large office outbuilding benefiting from a power supply and currently used as office.