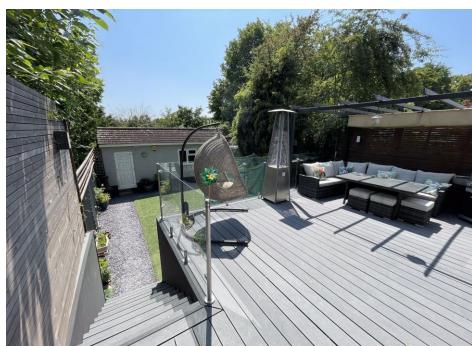

Accommodation comprises of two spacious receptions rooms, modern fitted kitchen, downstairs bathroom. Upstairs there are three bedrooms with four piece family bathroom and master en-suite to the top floor. To the front there is parking for multiple cars with the facilities for an electric charging point. There is a South East facing garden with raised decking leading to low maintenance lawn and large office outbuilding benefiting from a power supply and currently used as office.