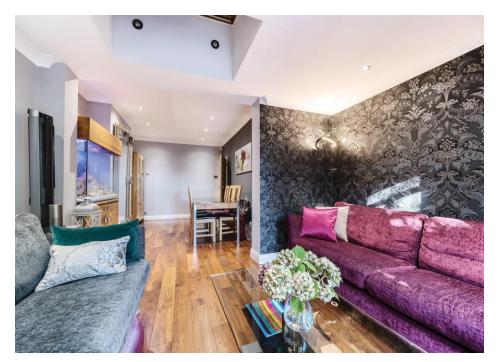

Accommodation comprises of two spacious receptions rooms, modern fitted kitchen, downstairs bathroom. Upstairs there are three bedrooms with four piece family bathroom and master en-suite to the top floor. To the front there is parking for multiple cars with the facilities for an electric charging point. There is a South East facing garden with raised decking leading to low maintenance lawn and large office outbuilding benefiting from a power supply and currently used as office.

- CHAIN FREE FOUR BEDROOM HOUSE
- **EXTENDED KITCHEN**
- MODERN FITTINGS THROUGHOUT
- TWO RECEPTION ROOMS
- **GARDEN OFFICE**
- OFF STREET PARKING
- **EN-SUITE TO MAIN BEDROOM**
- THREE BATHROOMS
- RAISED DECKING AREA
- **COUNCIL TAX BAND E**