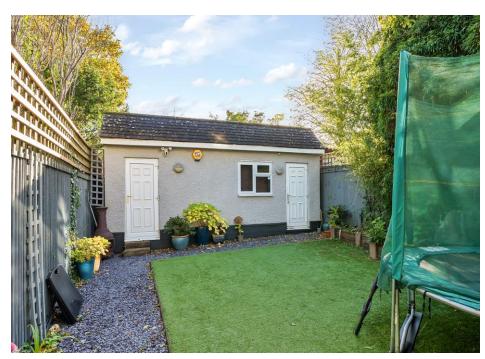

Accommodation comprises of two spacious receptions rooms, modern fitted kitchen, downstairs bathroom. Upstairs there are three bedrooms with four piece family bathroom and master en-suite to the top floor. To the front there is parking for multiple cars with the facilities for an electric charging point. There is a South East facing garden with raised decking leading to low maintenance lawn and large office outbuilding benefiting from a power supply and currently used as office.