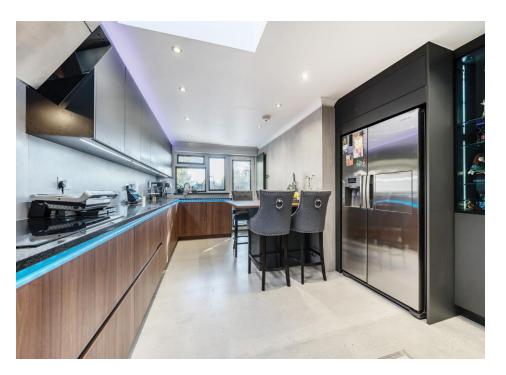

Accommodation comprises of two spacious receptions rooms, modern fitted kitchen, downstairs bathroom. Upstairs there are three bedrooms with four piece family bathroom and master en-suite to the top floor. To the front there is parking for multiple cars with the facilities for an electric charging point. There is a South East facing garden with raised decking leading to low maintenance lawn and large office outbuilding benefiting from a power supply and currently used as office.

- CHAIN FREE FOUR BEDROOM HOUSE
- **EXTENDED KITCHEN**
- MODERN FITTINGS THROUGHOUT
- TWO RECEPTION ROOMS
- **GARDEN OFFICE**
- OFF STREET PARKING
- **EN-SUITE TO MAIN BEDROOM**
- THREE BATHROOMS
- RAISED DECKING AREA
- **COUNCIL TAX BAND E**