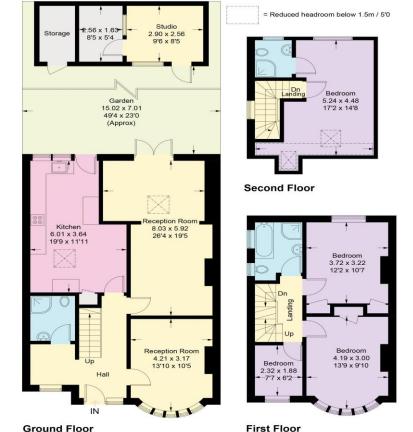

Accommodation comprises of two spacious receptions rooms, modern fitted kitchen, downstairs bathroom. Upstairs there are three bedrooms with four piece family bathroom and master en-suite to the top floor. To the front there is parking for multiple cars with the facilities for an electric charging point. There is a South East facing garden with raised decking leading to low maintenance lawn and large office outbuilding benefiting from a power supply and currently used as office.

Illustration for identification purposes only, measurements are approximate, not to scale, floorplansUsketch.com @ (ID1027278)

Approximate Gross Internal Area = 140.2 sq m / 1509 sq ft

Studio = 11.9 sq m / 128 sq ft (Excluding External Storage)

Total = 152.1 sq m / 1637 sq ft