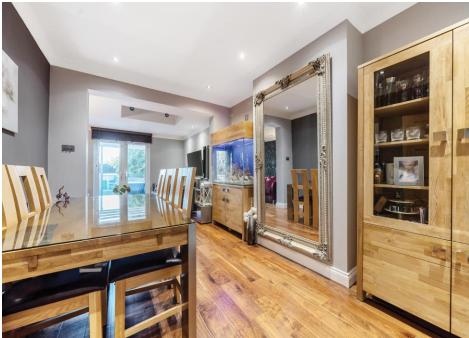

Accommodation comprises of two spacious receptions rooms, modern fitted kitchen, downstairs bathroom. Upstairs there are three bedrooms with four piece family bathroom and master en-suite to the top floor. To the front there is parking for multiple cars with the facilities for an electric charging point. There is a South East facing garden with raised decking leading to low maintenance lawn and large office outbuilding benefiting from a power supply and currently used as office.