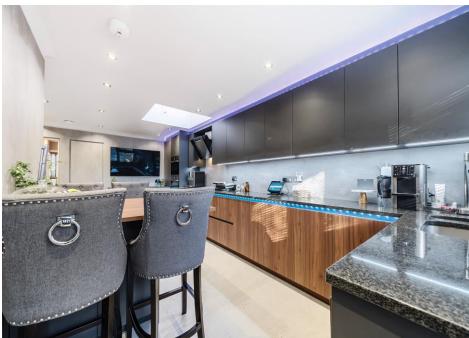

Accommodation comprises of two spacious receptions rooms, modern fitted kitchen, downstairs bathroom. Upstairs there are three bedrooms with four piece family bathroom and master en-suite to the top floor. To the front there is parking for multiple cars with the facilities for an electric charging point. There is a South East facing garden with raised decking leading to low maintenance lawn and large office outbuilding benefiting from a power supply and currently used as office.

- CHAIN FREE FOUR BEDROOM HOUSE
- **EXTENDED KITCHEN**
- MODERN FITTINGS THROUGHOUT
- TWO RECEPTION ROOMS
- **GARDEN OFFICE**
- OFF STREET PARKING
- **EN-SUITE TO MAIN BEDROOM**
- THREE BATHROOMS
- RAISED DECKING AREA
- **COUNCIL TAX BAND E**