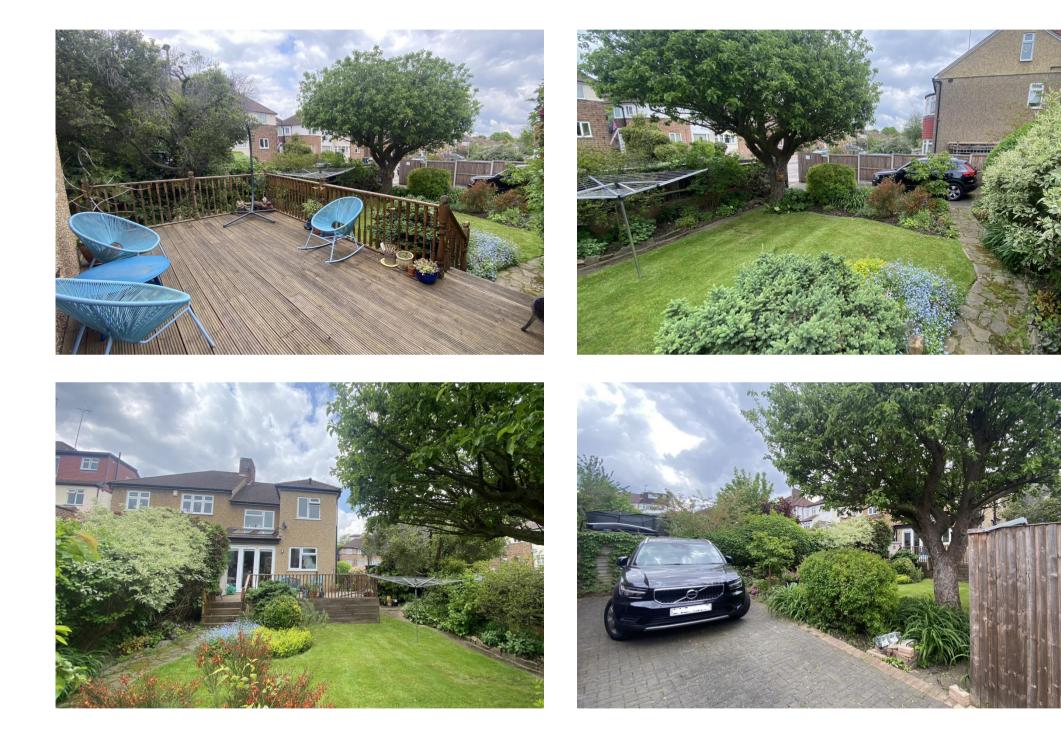

IL I HIT

AVONDALE AVENUE, EAST BARNET, EN4 8NA OFFERS IN EXCESS OF £750,000 - FREEHOLD

MIIII

Situated on a wide corner plot this attractive bay fronted three bedroom semi-detached house has been thoughtfully extended to provide ideal family accommodation.

At the end of the wide rear garden there is off street parking for two cars accessed via double gates, the property is also a short walk from Oak Hill Park and is well placed for local primary and secondary schools. Viewing highly recommended.