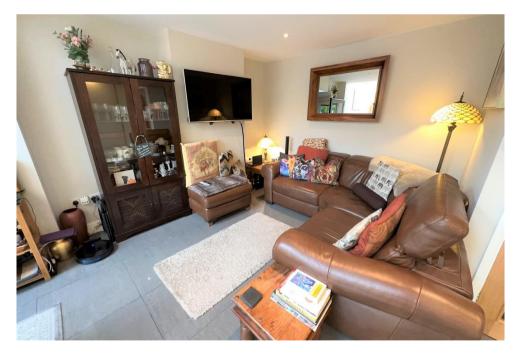

Overlooking the garden is the big bright open plan kitchen breakfast and family room ideal for entertaining. There is a ground floor guest w.c and utility room and separate front reception and on the 1st floor a master bedroom with en-suite, two more bedrooms and family bathroom.