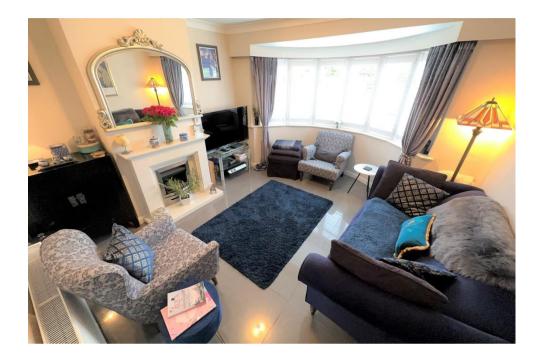

Overlooking the garden is the big bright open plan kitchen breakfast and family room ideal for entertaining. There is a ground floor guest w.c and utility room and separate front reception and on the 1st floor a master bedroom with en-suite, two more bedrooms and family bathroom.