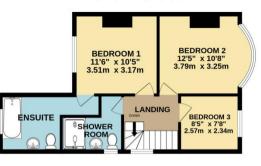

Overlooking the garden is the big bright open plan kitchen breakfast and family room ideal for entertaining. There is a ground floor guest w.c and utility room and separate front reception and on the 1st floor a master bedroom with en-suite, two more bedrooms and family bathroom.

THREE BEDROOMS MASTER BEDROOM WITH EN-SUITE SPACIOUS EXTENDED KITCHEN BREAKFAST ROOM GUEST W.C. AND UTILITY ROOM FRONT RECEPTION \* FAMILY ROOM GAS CENTRAL HEATING AND DOUBLE GLAZING WIDE REAR GARDEN WITH GATED OFF STREET PARKING COUNCIL TAX BAND E: £2,134.36p EPC RATING D – 58

99 Russell Lane Whetstone N20 0BA 020 8368 7138 www.hunters-whetstone.co.uk

1ST FLOOR 517 sq.ft. (48.0 sq.m.) approx.

GROUND FLOOR 617 sq.ft. (57.3 sq.m.) approx.

TOTAL FLOOR AREA : 1133 sq.ft. (105.3 sq.m.) approx.