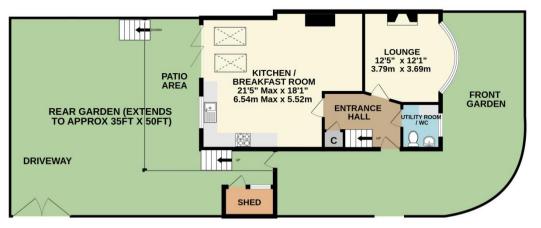

Overlooking the garden is the big bright open plan kitchen breakfast and family room ideal for entertaining. There is a ground floor guest w.c and utility room and separate front reception and on the 1st floor a master bedroom with en-suite, two more bedrooms and family bathroom.

At the end of the wide rear garden there is off street parking for two cars accessed via double gates, the property is also a short walk from Oak Hill Park and is well placed for local primary and secondary schools. Viewing highly recommended.

THREE BEDROOMS MASTER BEDROOM WITH EN-SUITE SPACIOUS EXTENDED KITCHEN BREAKFAST ROOM GUEST W.C. AND UTILITY ROOM FRONT RECEPTION \* FAMILY ROOM GAS CENTRAL HEATING AND DOUBLE GLAZING WIDE REAR GARDEN WITH GATED OFF STREET PARKING COUNCIL TAX BAND E: £2,134.36p EPC RATING D – 58

99 Russell Lane Whetstone N20 0BA 020 8368 7138 www.hunters-whetstone.co.uk

1ST FLOOR 517 sq.ft. (48.0 sq.m.) approx.

GROUND FLOOR 617 sq.ft. (57.3 sq.m.) approx.

TOTAL FLOOR AREA : 1133 sq.ft. (105.3 sq.m.) approx.