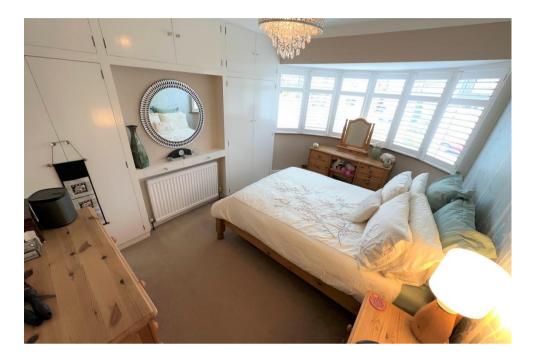

Overlooking the garden is the big bright open plan kitchen breakfast and family room ideal for entertaining. There is a ground floor guest w.c and utility room and separate front reception and on the 1st floor a master bedroom with en-suite, two more bedrooms and family bathroom.

THREE BEDROOMS MASTER BEDROOM WITH EN-SUITE SPACIOUS EXTENDED KITCHEN BREAKFAST ROOM GUEST W.C. AND UTILITY ROOM FRONT RECEPTION \* FAMILY ROOM GAS CENTRAL HEATING AND DOUBLE GLAZING WIDE REAR GARDEN WITH GATED OFF STREET PARKING COUNCIL TAX BAND E: £2,134.36p EPC RATING D – 58