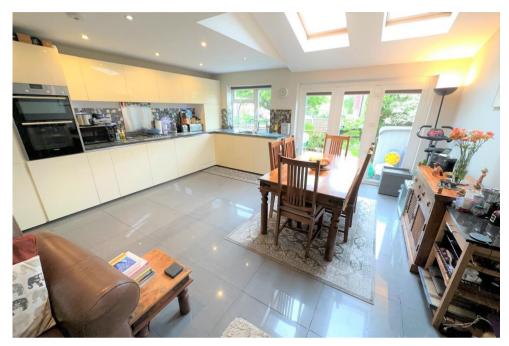

Overlooking the garden is the big bright open plan kitchen breakfast and family room ideal for entertaining. There is a ground floor guest w.c and utility room and separate front reception and on the 1st floor a master bedroom with en-suite, two more bedrooms and family bathroom.