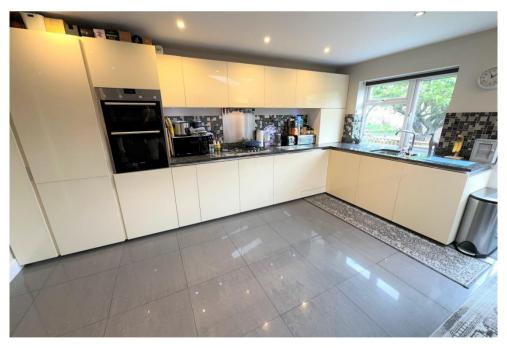

Overlooking the garden is the big bright open plan kitchen breakfast and family room ideal for entertaining. There is a ground floor guest w.c and utility room and separate front reception and on the 1st floor a master bedroom with en-suite, two more bedrooms and family bathroom.

THREE BEDROOMS MASTER BEDROOM WITH EN-SUITE SPACIOUS EXTENDED KITCHEN BREAKFAST ROOM GUEST W.C. AND UTILITY ROOM FRONT RECEPTION \* FAMILY ROOM GAS CENTRAL HEATING AND DOUBLE GLAZING WIDE REAR GARDEN WITH GATED OFF STREET PARKING COUNCIL TAX BAND E: £2,134.36p EPC RATING D – 58