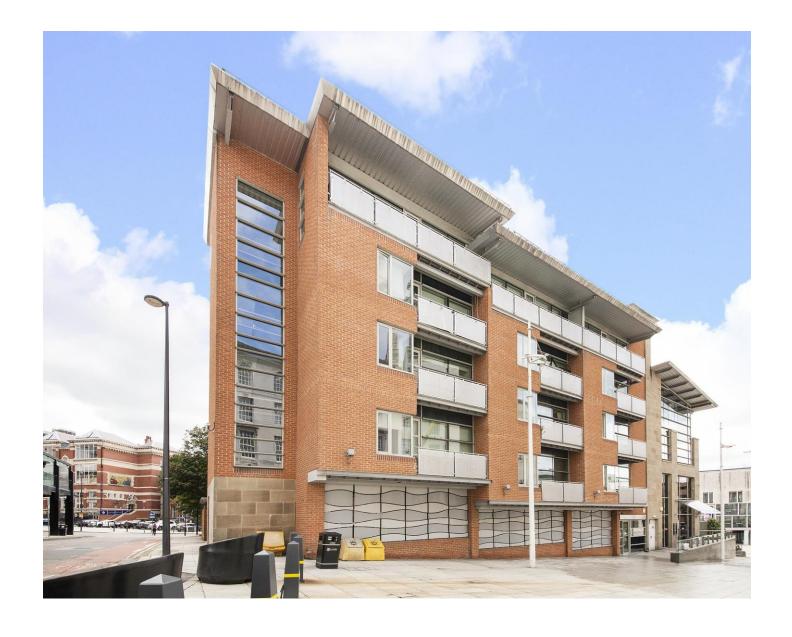

## **Broderick Court, Portland Crescent, Leeds, LS1 3HJ**

OVERLOOKING MILLENNIUM SQUARE - SPECTACULAR LOCATION - TWO DOUBLE BEDROOMS - TWO BATHROOMS - OVER 750 SQ FT - BALCONY - SECURE PARKING - AFTERNOON/EVENING SUN - EXCLUSIVE LS1 DEVELOPMENT. A truly immaculate very well appointed larger style two bedroomed apartment affording a delightful outlook over the Civic Hall and Millennium Square from what must surely be one of the finest locations in Leeds city centre, close to top quality bars, cafes and restaurants. The property, featuring additional security doors on each floor, comprises communal lobby, entrance hall, very spacious 24' living room with lounge/dining areas and modern fitted kitchen area, balcony, two double bedrooms , en suite shower room, house bathroom, electric heating, sealed unit double glazing, secondary triple glazing and secure undercover parking.

# Broderick Court, Portland Crescent, Leeds, LS1 3HJ