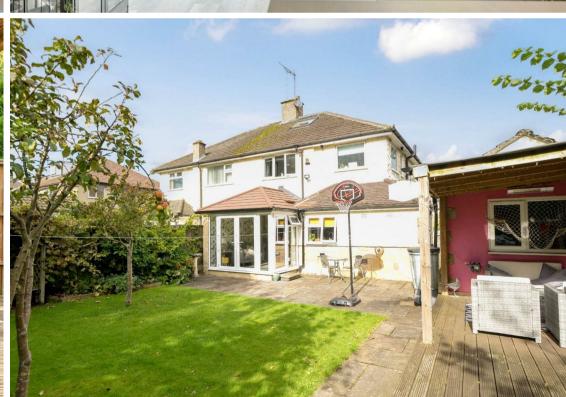

A finely landscaped driveway and front garden provides ample parking space for multiple vehicles, whilst to the rear, a detached garage provides extensive storage and borders a large and well stocked garden with mature borders. The rear also benefits from a decked area which is covered and has electrics.