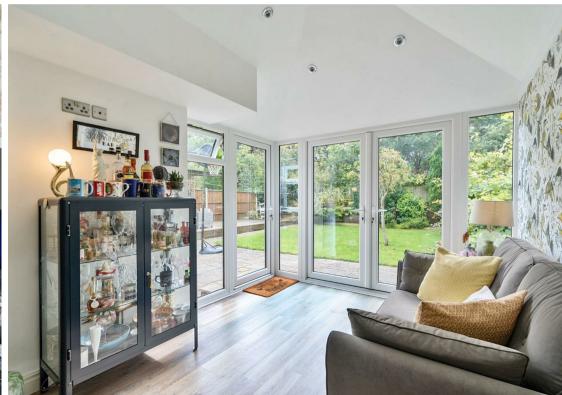

The ground floor comprises a spacious sitting room with a large bay window to the front allowing ample natural light to fill the room. Following through the property is the dining room/sun room which has French doors to rear, whilst a large and well appointed breakfast kitchen also overlooks the garden and has the benefit of a utility area. The kitchen is fitted with a range of modern wall and base units and features integrated dishwasher, fridge freezer, electric hob and oven.

A finely landscaped driveway and front garden provides ample parking space for multiple vehicles, whilst to the rear, a detached garage provides extensive storage and borders a large and well stocked garden with mature borders. The rear also benefits from a decked area which is covered and has electrics.