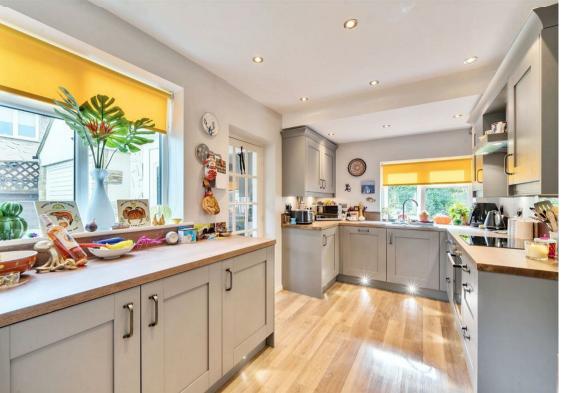

The ground floor comprises a spacious sitting room with a large bay window to the front allowing ample natural light to fill the room. Following through the property is the dining room/sun room which has French doors to rear, whilst a large and well appointed breakfast kitchen also overlooks the garden and has the benefit of a utility area. The kitchen is fitted with a range of modern wall and base units and features integrated dishwasher, fridge freezer, electric hob and oven.