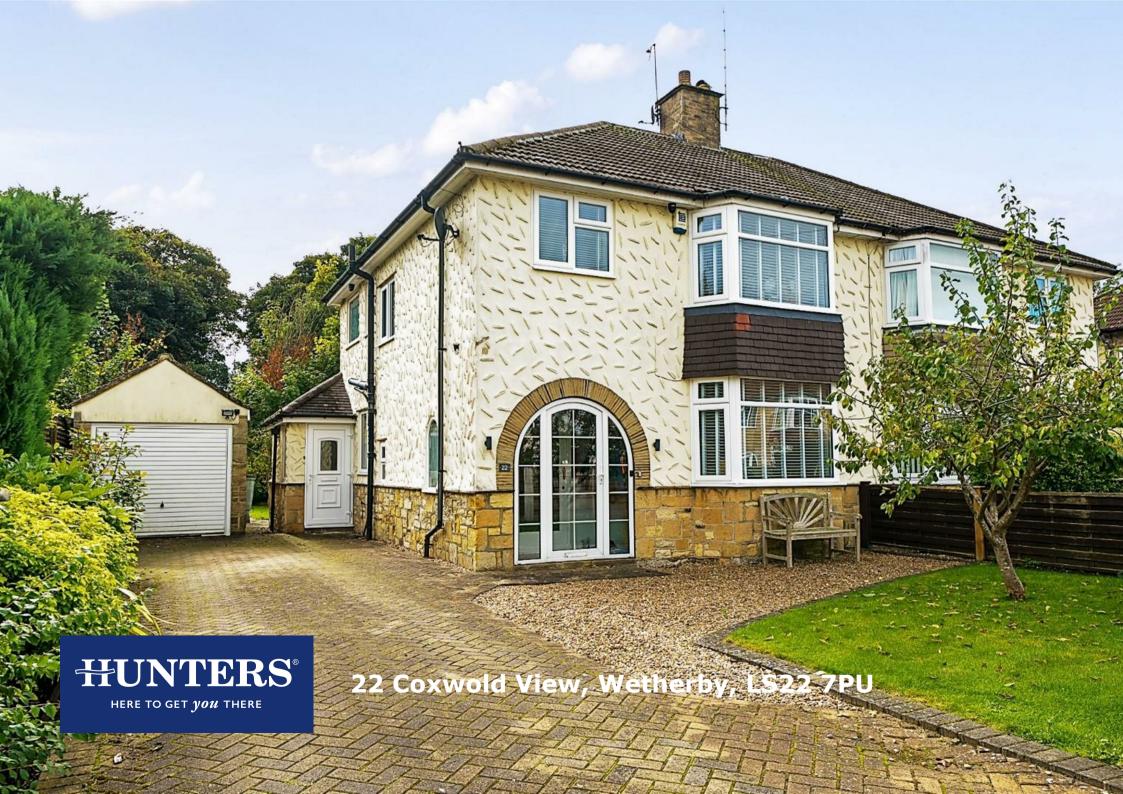

## 22 Coxwold View, Wetherby, LS22 7PU Asking Price £395,000

This excellent three bedroom semi detached house provides immaculate accommodation throughout with a good sized garden to the rear.

This beautifully presented three bedroom home provides an excellent range of accommodation situated in a prime position in a corner of a popular street close to the heart of the market town of Wetherby.

A finely landscaped driveway and front garden provides ample parking space for multiple vehicles, whilst to the rear, a detached garage provides extensive storage and borders a large and well stocked garden with mature borders. The rear also benefits from a decked area which is covered and has electrics.