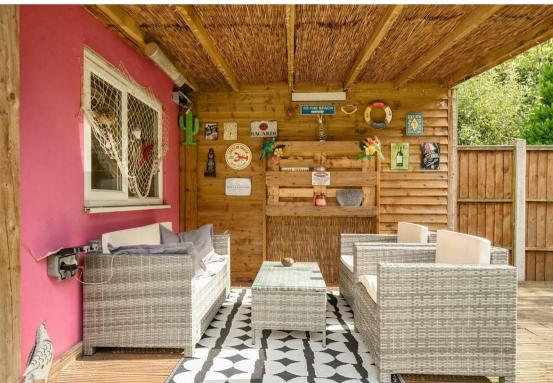

A finely landscaped driveway and front garden provides ample parking space for multiple vehicles, whilst to the rear, a detached garage provides extensive storage and borders a large and well stocked garden with mature borders. The rear also benefits from a decked area which is covered and has electrics.