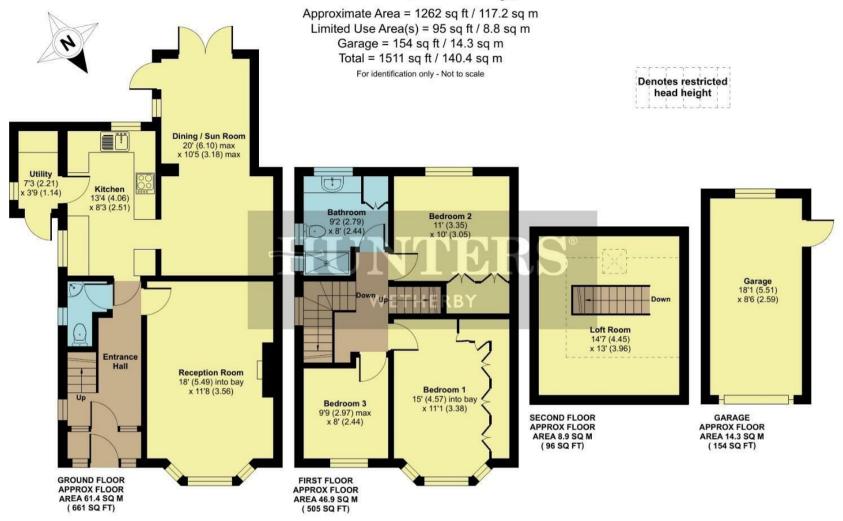

## Coxwold View, Wetherby, LS22

Floor plan produced in accordance with RICS Property Measurement Standards incorporating International Property Measurement Standards (IPMS2 Residential). © nichecom 2024. Produced for Hunters Property Group. REF: 1184982

The ground floor comprises a spacious sitting room with a large bay window to the front allowing ample natural light to fill the room. Following through the property is the dining room/sun room which has French doors to rear, whilst a large and well appointed breakfast kitchen also overlooks the garden and has the benefit of a utility area. The kitchen is fitted with a range of modern wall and base units and features integrated dishwasher, fridge freezer, electric hob and oven.

To the first floor a selection of two double bedrooms and one single provide light and comfortable living space whilst the house bathroom is also beautifully presented. The property also benefits from a loft room via a stair case from the first floor landing and available for use for a variety of purposes such as a storage area.

A finely landscaped driveway and front garden provides ample parking space for multiple vehicles, whilst to the rear, a detached garage provides extensive storage and borders a large and well stocked garden with mature borders. The rear also benefits from a decked area which is covered and has electrics.