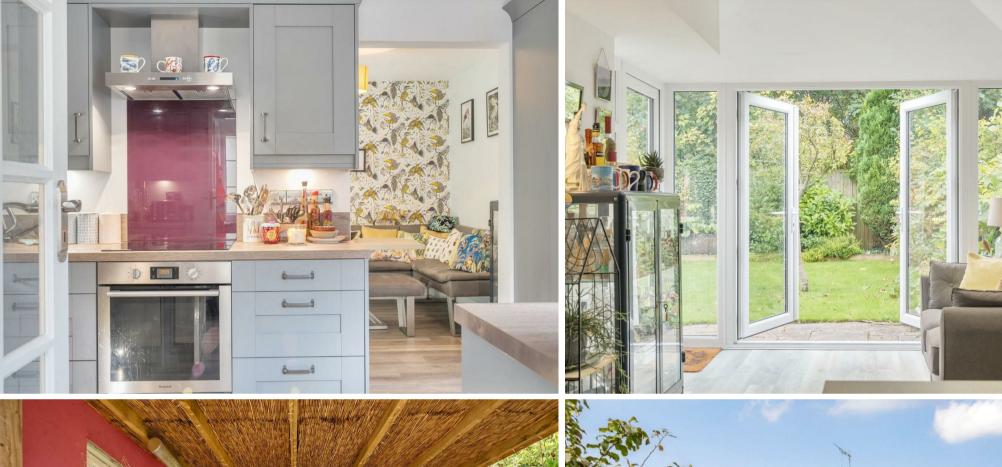

The ground floor comprises a spacious sitting room with a large bay window to the front allowing ample natural light to fill the room. Following through the property is the dining room/sun room which has French doors to rear, whilst a large and well appointed breakfast kitchen also overlooks the garden and has the benefit of a utility area. The kitchen is fitted with a range of modern wall and base units and features integrated dishwasher, fridge freezer, electric hob and oven.

To the first floor a selection of two double bedrooms and one single provide light and comfortable living space whilst the house bathroom is also beautifully presented. The property also benefits from a loft room via a stair case from the first floor landing and available for use for a variety of purposes such as a storage area.