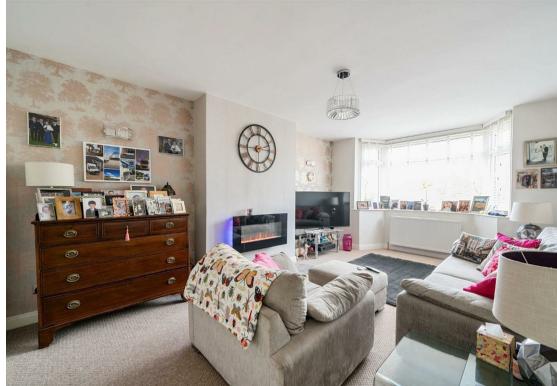

The ground floor comprises a spacious sitting room with a large bay window to the front allowing ample natural light to fill the room. Following through the property is the dining room/sun room which has French doors to rear, whilst a large and well appointed breakfast kitchen also overlooks the garden and has the benefit of a utility area. The kitchen is fitted with a range of modern wall and base units and features integrated dishwasher, fridge freezer, electric hob and oven.