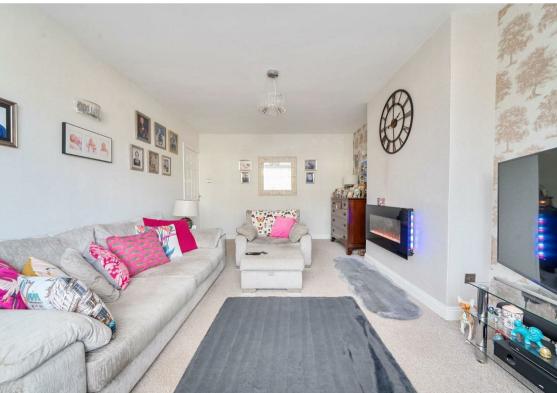

The ground floor comprises a spacious sitting room with a large bay window to the front allowing ample natural light to fill the room. Following through the property is the dining room/sun room which has French doors to rear, whilst a large and well appointed breakfast kitchen also overlooks the garden and has the benefit of a utility area. The kitchen is fitted with a range of modern wall and base units and features integrated dishwasher, fridge freezer, electric hob and oven.