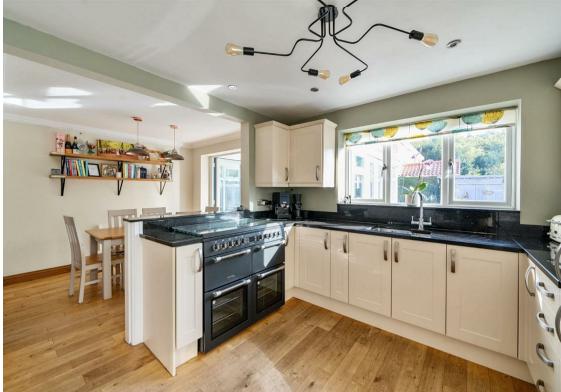

Following on through the property is the kitchen/ diner which features a range of modern wall and base units with black granite worktops. Integral appliances include dishwasher and sink.

The utility room has been cleverly created by the current owner to house the washing machine and dryer with bespoke units. (Please note these are not integrated). This room also benefits from w/c and hand wash basin which was added by the current owners in 2023. The boiler is also in this room which was replaced in 2017.