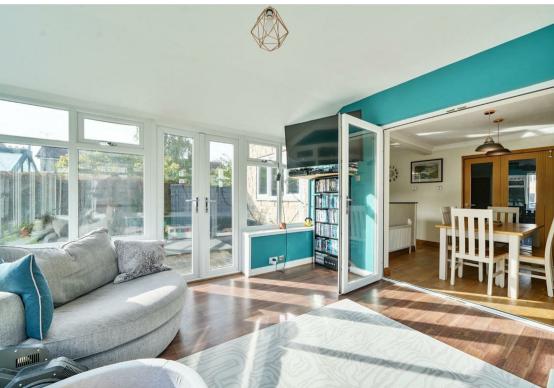

The dining area of the room is a good space perfect for cosy evenings or even entertaining family and friends.

The conservatory is currently used as another reception room but could be used as a playroom or another dining area.