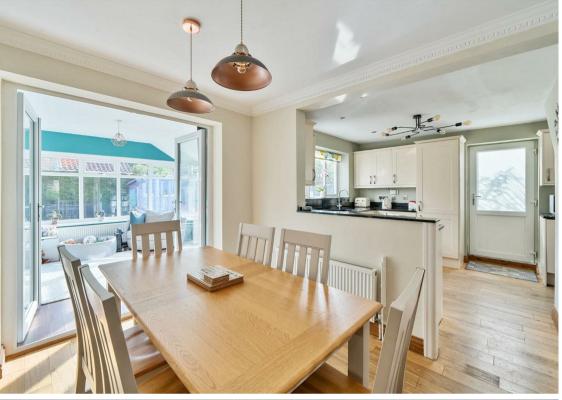

Following on through the property is the kitchen/ diner which features a range of modern wall and base units with black granite worktops. Integral appliances include dishwasher and sink.

The utility room has been cleverly created by the current owner to house the washing machine and dryer with bespoke units. (Please note these are not integrated). This room also benefits from w/c and hand wash basin which was added by the current owners in 2023. The boiler is also in this room which was replaced in 2017.

The dining area of the room is a good space perfect for cosy evenings or even entertaining family and friends.

The conservatory is currently used as another reception room but could be used as a playroom or another dining area.