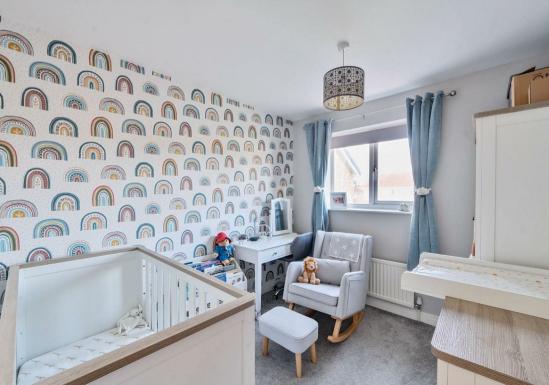

To the first floor of the property are three bedrooms and house bathroom.

The first bedroom is a spacious room benefitting from built in wardrobes and a modern en-suite which consists of large walk in shower with rainfall shower head, hand wash basin and low level w/c. Bedrooms two and three and are also good sizes with one been another double and bedroom three a single.