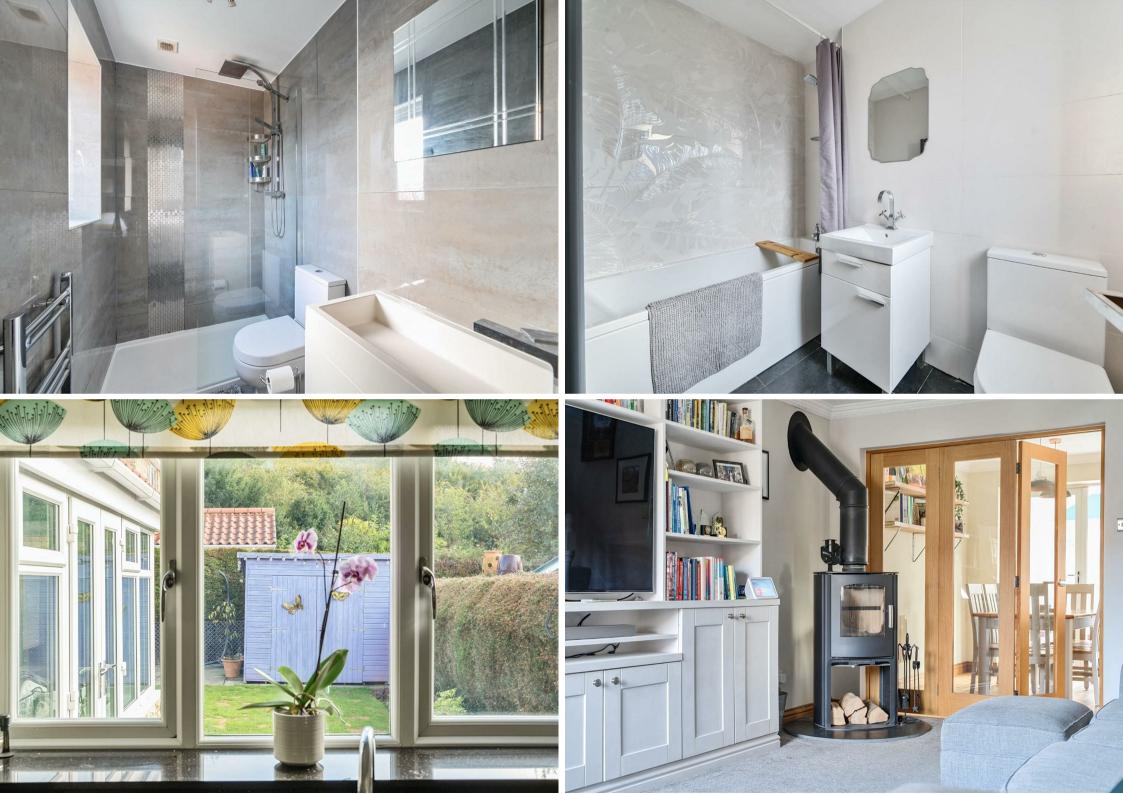

Following on through the property is the kitchen/ diner which features a range of modern wall and base units with black granite worktops. Integral appliances include dishwasher and sink.

The utility room has been cleverly created by the current owner to house the washing machine and dryer with bespoke units. (Please note these are not integrated). This room also benefits from w/c and hand wash basin which was added by the current owners in 2023. The boiler is also in this room which was replaced in 2017.

The dining area of the room is a good space perfect for cosy evenings or even entertaining family and friends.

The conservatory is currently used as another reception room but could be used as a playroom or another dining area.

To the first floor of the property are three bedrooms and house bathroom.

The first bedroom is a spacious room benefitting from built in wardrobes and a modern en-suite which consists of large walk in shower with rainfall shower head, hand wash basin and low level w/c. Bedrooms two and three and are also good sizes with one been another double and bedroom three a single.

Finishing the first floor is the house bathroom with stylish tiling and comprises of shower over bath, vanity unit and low level w/c.

To the front of the property is a low maintenance lawned area and pathway to the front door. To the rear is also lawned area with patio for a seating area. The current owners have also recently added new fencing and gate for side access.