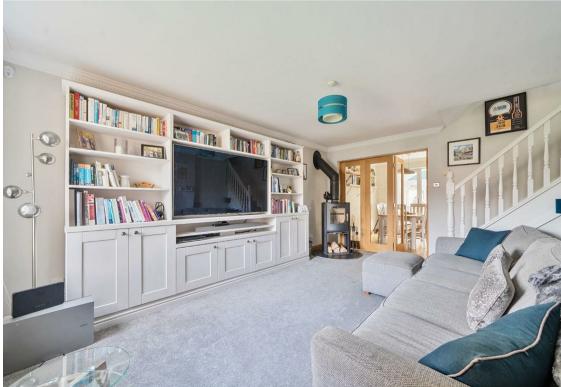

This excellent stone-built contemporary home is beautifully presented throughout by the current owner with upgraded fixtures and fittings.

A welcoming reception hall leads to a generous sitting room with a bespoke built in media unit and wood burning stove with log store. The sitting room also benefits from recently added oak glazed bifold doors. This creates the feeling of open plan living but can also be closed to have separate rooms.