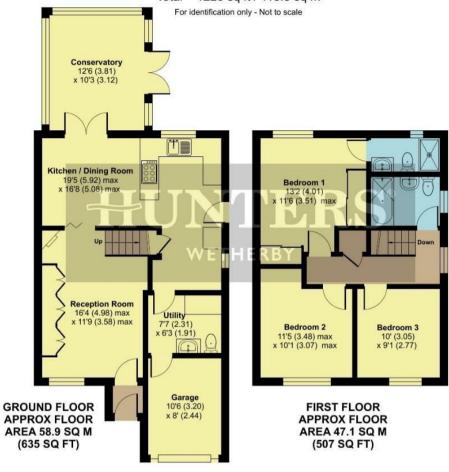

## **Bow Bridge View, Tadcaster, LS24**

Approximate Area = 1142 sq ft / 106 sq m Garage = 84 sq ft / 7.8 sq m Total = 1226 sq ft / 113.8 sq m

Floor plan produced in accordance with RICS Property Measurement Standards incorporating International Property Measurement Standards (IPMS2 Residential). © nichecom 2024. Produced for Hunters Property Group. REF: 1190929