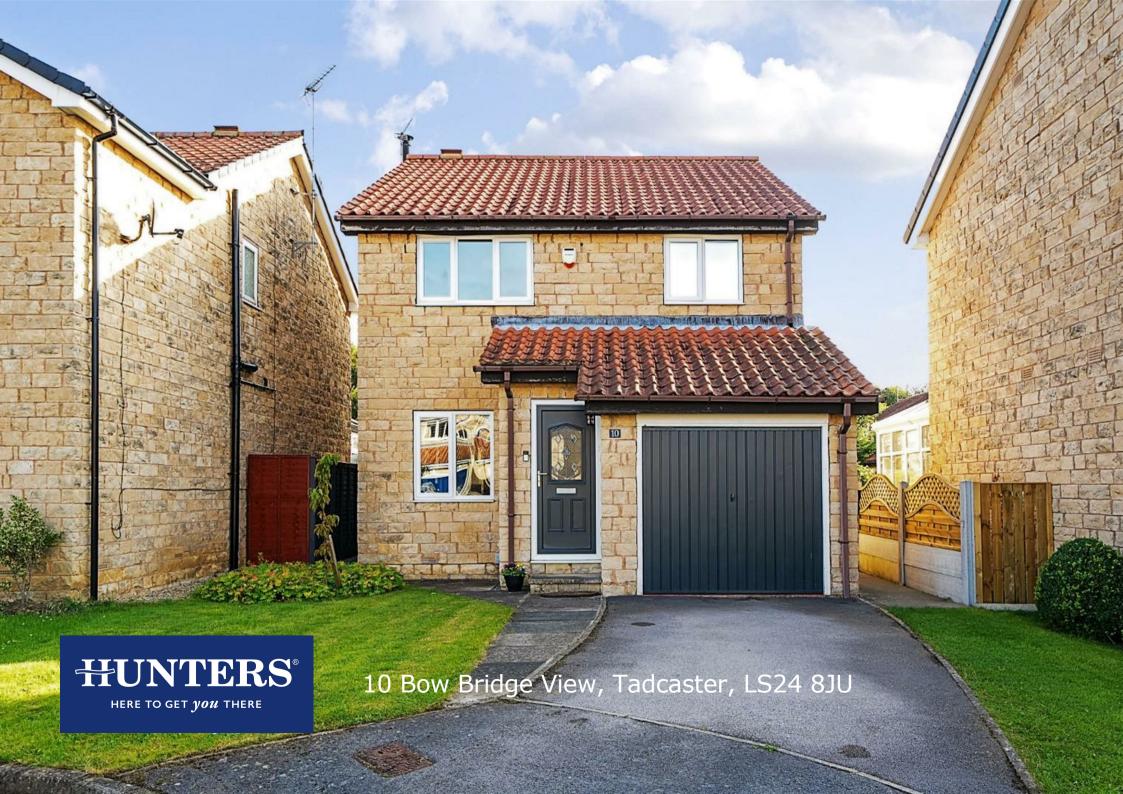

## 10 Bow Bridge View, Tadcaster, LS24 8JU Offers Over £350,000

An immaculate three bedroom detached family home with integral garage and off street parking, enjoying a favorable position in a quiet cul-de-sac, situated on the edge of Tadcaster.

This excellent stone-built contemporary home is beautifully presented throughout by the current owner with upgraded fixtures and fittings.

A welcoming reception hall leads to a generous sitting room with a bespoke built in media unit and wood burning stove with log store. The sitting room also benefits from recently added oak glazed bifold doors. This creates the feeling of open plan living but can also be closed to have separate rooms.

Bow Bridge View is a quiet yet convenient cul-de-sac position on the eastern fringes of Tadcaster. The market town of Tadcaster is well situated for access to the A64 AI & MI and motorway network. This is a popular location for the busy family with good schooling options for all age groups-including being in catchment for Tadcaster Grammar School, a range of shopping facilities, medical centre, swimming pool with gymnasium and sports centre.