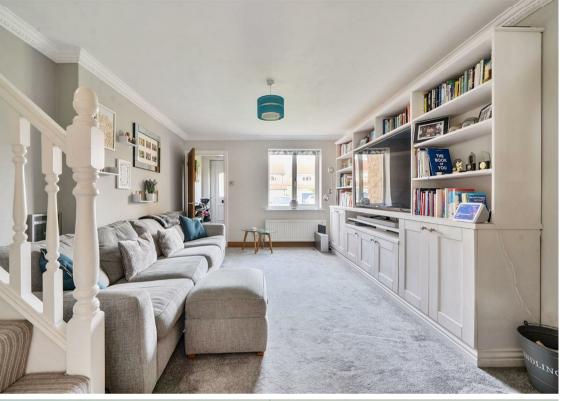

This excellent stone-built contemporary home is beautifully presented throughout by the current owner with upgraded fixtures and fittings.

A welcoming reception hall leads to a generous sitting room with a bespoke built in media unit and wood burning stove with log store. The sitting room also benefits from recently added oak glazed bifold doors. This creates the feeling of open plan living but can also be closed to have separate rooms.