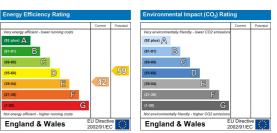

# EPC

Energy rating E
This property produces 4.8 tonnes of CO2

Material Information - Harrogate

Tenure Type: Freehold Council Tax Banding: C

Tel: 01423 536222