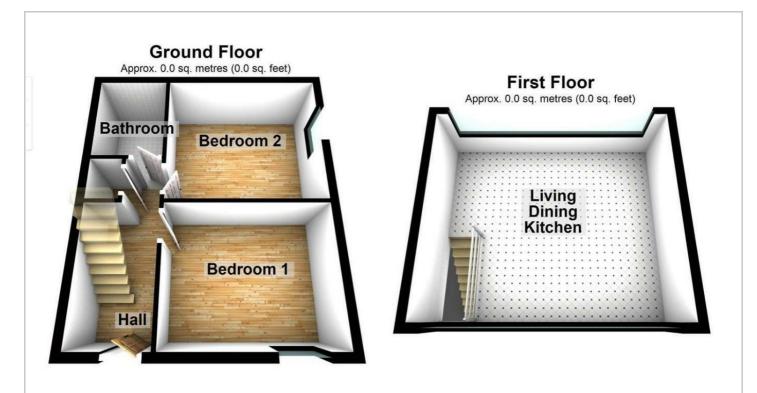

#### Floor Plan

# Total area: approx. 0.0 sq. metres (0.0 sq. feet)

Disclaimer: Please note this floor plan is for marketing purposes and is to be used as a guide only. All efforts have been made to ensure its accuracy at time of print.

Plan produced using PlanUp.