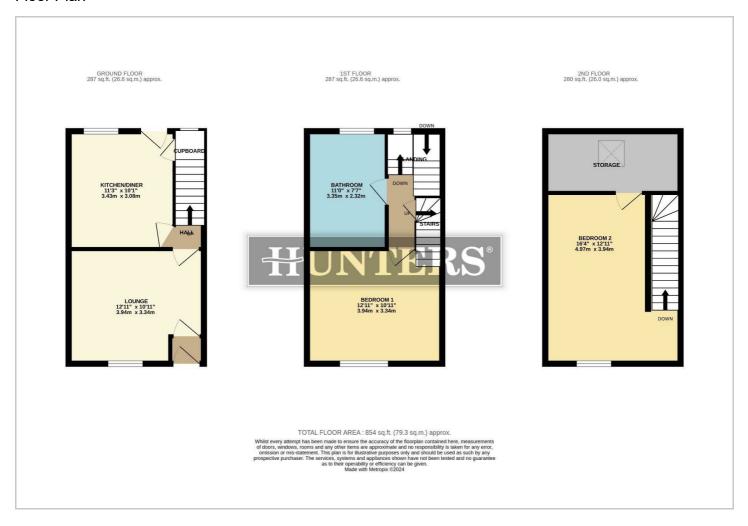

# HUNTERS®

HERE TO GET you THERE



## Southville Terrace

Harrogate, HG1 3HH

Guide Price £125,000









Council Tax: C





## 16 Southville Terrace

Harrogate, HG1 3HH

# Guide Price £125,000







#### **Material Information**

Tenure Type; Freehold - Unregistered Title Council Tax Banding; C EPC - To follow

#### **EPC**

Environmental impact as this property produces 9.6 tonnes of CO2.









### Road Map Hybrid Map Terrain Map







#### Floor Plan



#### Viewing

Please contact our Hunters Harrogate Office on 01423 536222 if you wish to arrange a viewing appointment for this property or require further information.

## **Energy Efficiency Graph**



These particulars are intended to give a fair and reliable description of the property but no responsibility for any inaccuracy or error can be accepted and do not constitute an offer or contract. We have not tested any services or appliances (including central heating if fitted) referred to in these particulars and the purchasers are advised to satisfy themselves as to the working order and condition. If a property is unoccupied at any time there may be reconnection charges for any switched off/disconnected or drained services or appliances - All measurements are approximate.

THINKING