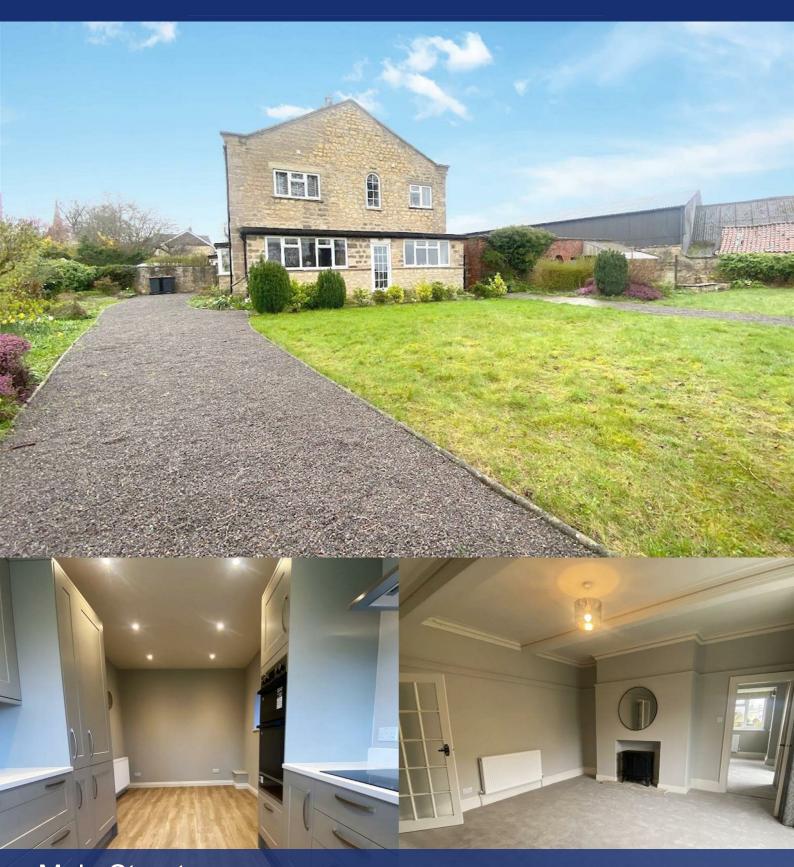

## HUNTERS®

HERE TO GET you THERE

**Main Street** Kirk Deighton, Wetherby, LS22 4EB £2,200 Per Calendar Month

## Area Map

- Newly renovated throughout
- · Driveway parking
- Full use of large garden
- · Council tax band C

- Three double bedroomed farm house
- Neutrally decorated throughout
- · Deposit alternative available
- Available immediately!
- High quality fixtures and fittings
- EPC rating D