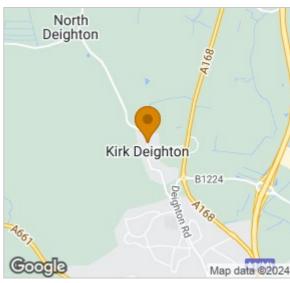

## Area Map

- Newly renovated throughout
- · Driveway parking
- Full use of large garden
- · Council tax band C

- Three double bedroomed farm house
- Neutrally decorated throughout
- · Deposit alternative available
- Available immediately!
- High quality fixtures and fittings
- EPC rating D