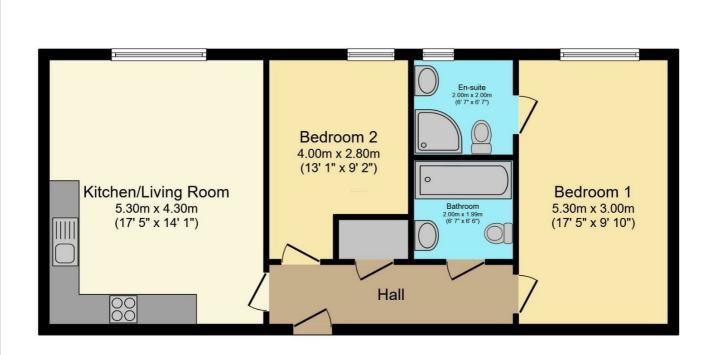

#### Floor Plan

Total floor plants 557 from 1707 surples approximate. It is not drawn to scale. Any measurements, floor areas (including any total floor area), openings and orientation are approximate. No details are guaranteed, they cannot be relied upon for any purpose and they do not form part of any agreement. No liability is taken for any error, omission or misstatement. A party must rely upon its own inspection(s). Powered by www.focalagent.com