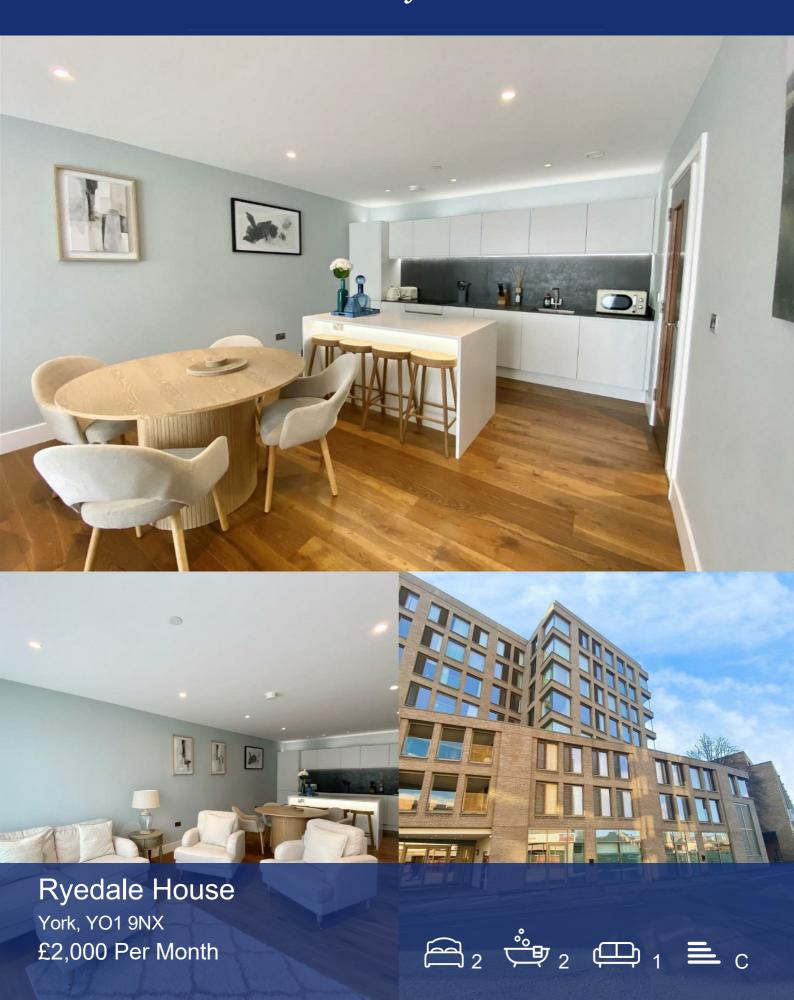

## Area Map

- EN-SUITE BATHROOMS
- DEPOSIT ALTERNATIVE **AVAILABLE**
- · EPC RATING: C
- FINISHED TO A HIGH STANDARD
   FULLY FURNISHED
  - SPACIOUS AND MODERN
  - CALL HUNTERS TO ARRANGE A
     COUNCIL TAX BAND: E **VIEWING**
- TWO BEDROOM APARTMENT
- CITY CENTRE LOCATION