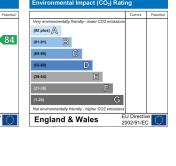

HERE TO GET you there

Hambleton Terrace York, YO31 8JJ £900 Per Month

Area Map

England & Wales

- ROOM IN SHARED HOUSE
- BILLS INCLUDED

· EPC RATING: C

- CLOSE TO YORK HOSPITAL AND 
  BEAUTIFULLY PRESENTED NESTLE
- AVAILABLE NOW
- FURNISHED
- NEWLY REFURBISHED
- MODERN AND SPACIOUS