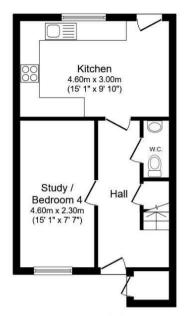

The ground floor welcomes with an inviting entrance hallway and a flexible reception room - currently designed as a cozy snug featuring a bespoke built-in pull-down bed, making it the perfect guest room. A convenient cloakroom/WC and a spacious kitchen diner with ample storage complete this level.

## **KEY FEATURES**

- Modern Town House
  - Garage
- Three / Four Bedrooms
- Local Shops & Amenities
- Quiet Residential Street
  - Council Tax Band D

Manor Ln Adapt Takk R.

Rawcliffe

**Ground Floor** 

**First Floor** 