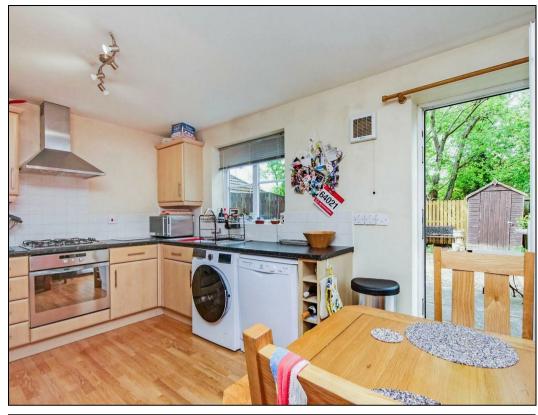

The ground floor welcomes with an inviting entrance hallway and a flexible reception room - currently designed as a cozy snug featuring a bespoke built-in pull-down bed, making it the perfect guest room. A convenient cloakroom/WC and a spacious kitchen diner with ample storage complete this level.