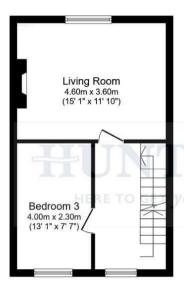

On the first floor, you'll find a generous lounge enhanced by a charming feature fireplace, alongside a well-proportioned double bedroom. The second floor has two further double bedrooms, including one with an en-suite shower room, plus a family bathroom.

## **KEY FEATURES**

- Modern Town House
  - Garage
- Three / Four Bedrooms
- Local Shops & Amenities
- Quiet Residential Street
  - Council Tax Band D

Manor Ln Adapt Takk R.

Rawcliffe

**Ground Floor** 

**First Floor** 