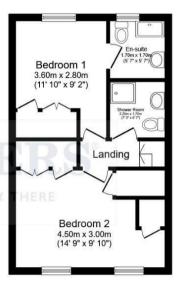

On the first floor, you'll find a generous lounge enhanced by a charming feature fireplace, alongside a well-proportioned double bedroom. The second floor has two further double bedrooms, including one with an en-suite shower room, plus a family bathroom.

**Second Floor** 

Garage