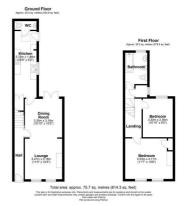

## Area Map

- AVAILABLE JUNE
- TWO BEDROOMS
- · CLOSE TO YORK CENTRE
- UNFURNISHED

TO VIEW

- GREAT AMENITIES CLOSE BY
- DEPOSIT ALTERNATIVE AVAILABLE
- SITUATED IN FULFORD
- CALL HUNTERS NOW TO ARRANGE . COUNCIL TAX BAND: B