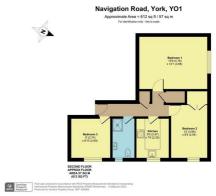

## Area Map

- TWO DOUBLE BEDROOMS
- AVAILABLE JUNE
- · CLOSE TO FOSS ISLAND
- EPC RATING C

- ALLOCATED PARKING SPACE
- CITY CENTRE LOCATION
- CALL HUNTERS TO ARRANGE A VIEWING
- STYLISH SHOWER ROOM
- DEPOSIT ALTERNATIVE AVAILABLE
- COUNCIL TAX BAND D