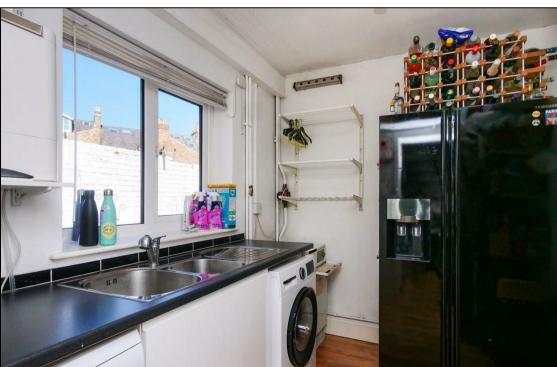

Upon entering, you are greeted by two spacious reception rooms that exude character and showcase meticulously preserved original features. At the rear, there is an impressive open-plan kitchen and dining area, thoughtfully extended to offer a modern and versatile living space. The space further benefits from potential to further extend (STP). This area is complemented by a practical utility room and a convenient downstairs WC.