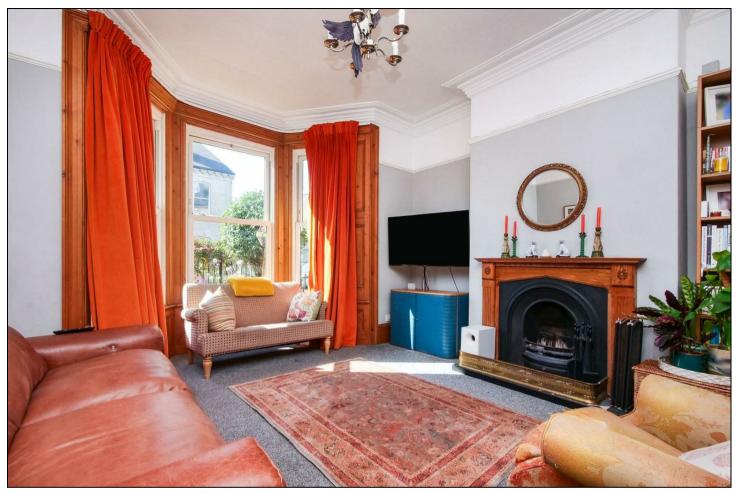

Upon entering, you are greeted by two spacious reception rooms that exude character and showcase meticulously preserved original features. At the rear, there is an impressive open-plan kitchen and dining area, thoughtfully extended to offer a modern and versatile living space. The space further benefits from potential to further extend (STP). This area is complemented by a practical utility room and a convenient downstairs WC.