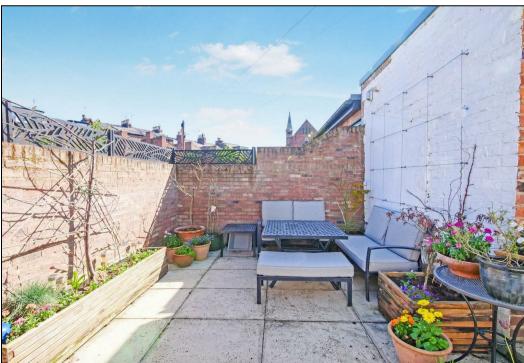

Externally, the property features a delightful courtyard garden, ideal for entertaining, along with separate rear access leading to a back alley.