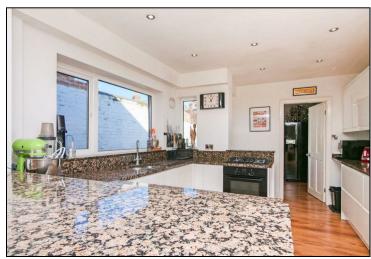

Upon entering, you are greeted by two spacious reception rooms that exude character and showcase meticulously preserved original features. At the rear, there is an impressive open-plan kitchen and dining area, thoughtfully extended to offer a modern and versatile living space. The space further benefits from potential to further extend (STP). This area is complemented by a practical utility room and a convenient downstairs WC.