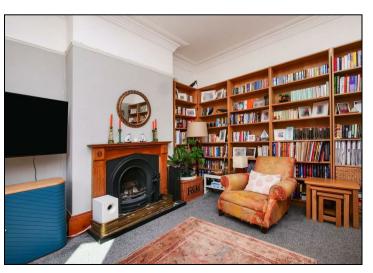

Upon entering, you are greeted by two spacious reception rooms that exude character and showcase meticulously preserved original features. At the rear, there is an impressive open-plan kitchen and dining area, thoughtfully extended to offer a modern and versatile living space. The space further benefits from potential to further extend (STP). This area is complemented by a practical utility room and a convenient downstairs WC.

## **KEY FEATURES**

- Victorian Terraced House
- Fantastic Central York Location
- Beautiful Open Plan Kitchen / Dining Room
  - Four Bedrooms
  - Four Bathrooms
  - Retaining Original Features
    - Extended Kitchen
    - Council Tax Band D