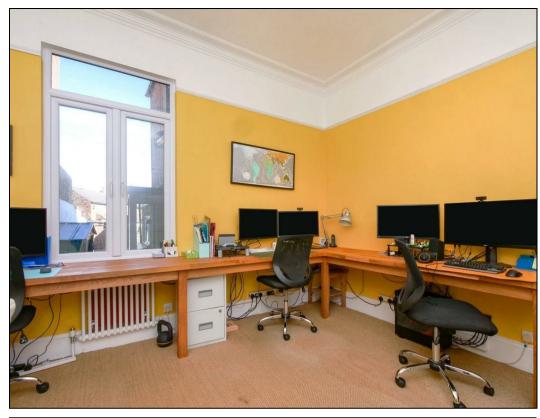

Upon entering, you are greeted by two spacious reception rooms that exude character and showcase meticulously preserved original features. At the rear, there is an impressive open-plan kitchen and dining area, thoughtfully extended to offer a modern and versatile living space. The space further benefits from potential to further extend (STP). This area is complemented by a practical utility room and a convenient downstairs WC.