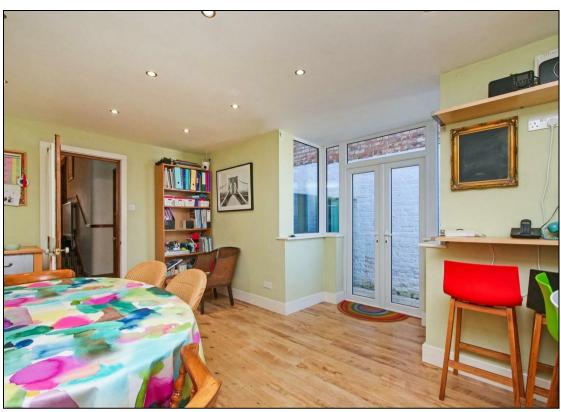

Upon entering, you are greeted by two spacious reception rooms that exude character and showcase meticulously preserved original features. At the rear, there is an impressive open-plan kitchen and dining area, thoughtfully extended to offer a modern and versatile living space. The space further benefits from potential to further extend (STP). This area is complemented by a practical utility room and a convenient downstairs WC.