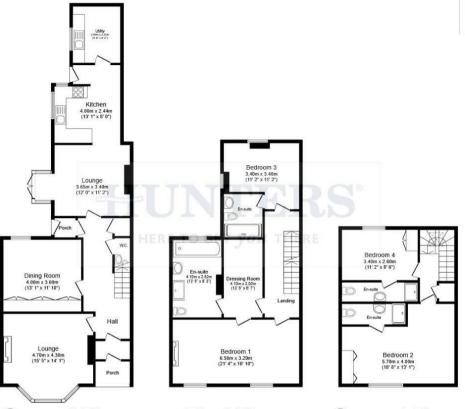

Ground Floor First Floor Second Floor

## Total floor area 203.1 sq.m. (2,186 sq.ft.) approx

This floor plan is for illustrative purposes only. It is not drawn to scale. Any measurements, floor areas (including any total floor area), openings and orientation are approximate. No details are guaranteed, they cannot be relied upon for any purpose and they do not form part of any agreement. No liability is taken for any error, omission or misstatement. A party must rely upon its own inspection(s). Powered by www.focalagent.com