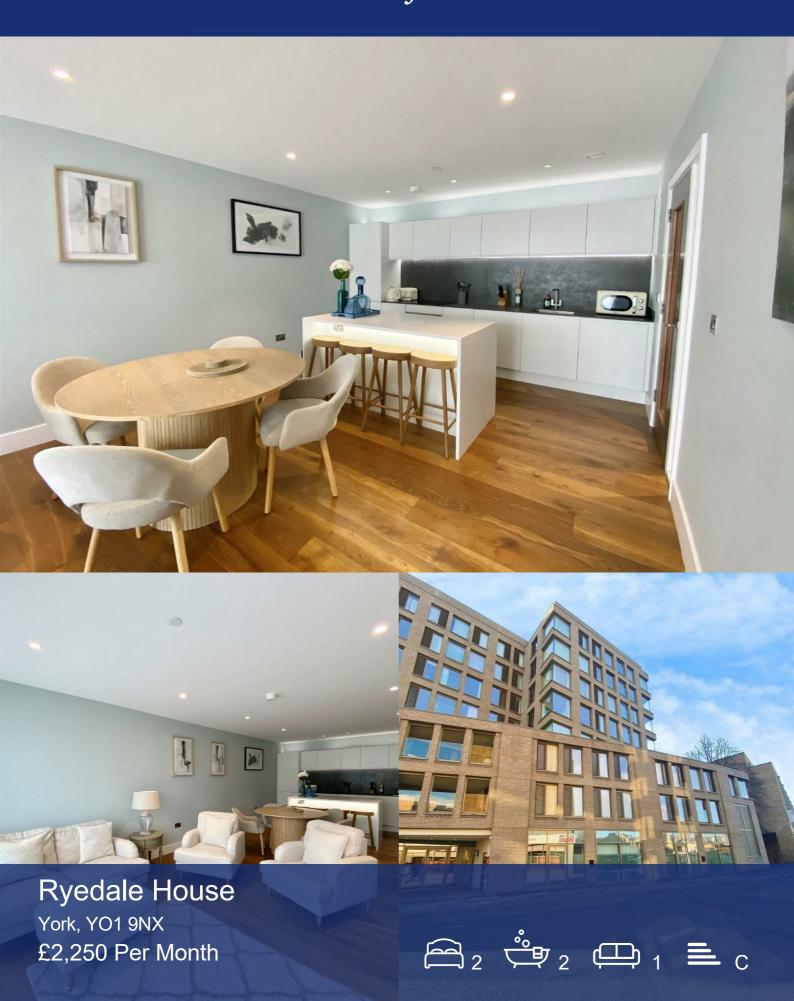

## Area Map

- EN-SUITE BATHROOMS
- DEPOSIT ALTERNATIVE **AVAILABLE**
- · EPC RATING: C
- FINISHED TO A HIGH STANDARD
   FULLY FURNISHED
  - SPACIOUS AND MODERN
  - CALL HUNTERS TO ARRANGE A
     COUNCIL TAX BAND: E **VIEWING**
- TWO BEDROOM APARTMENT
- CITY CENTRE LOCATION