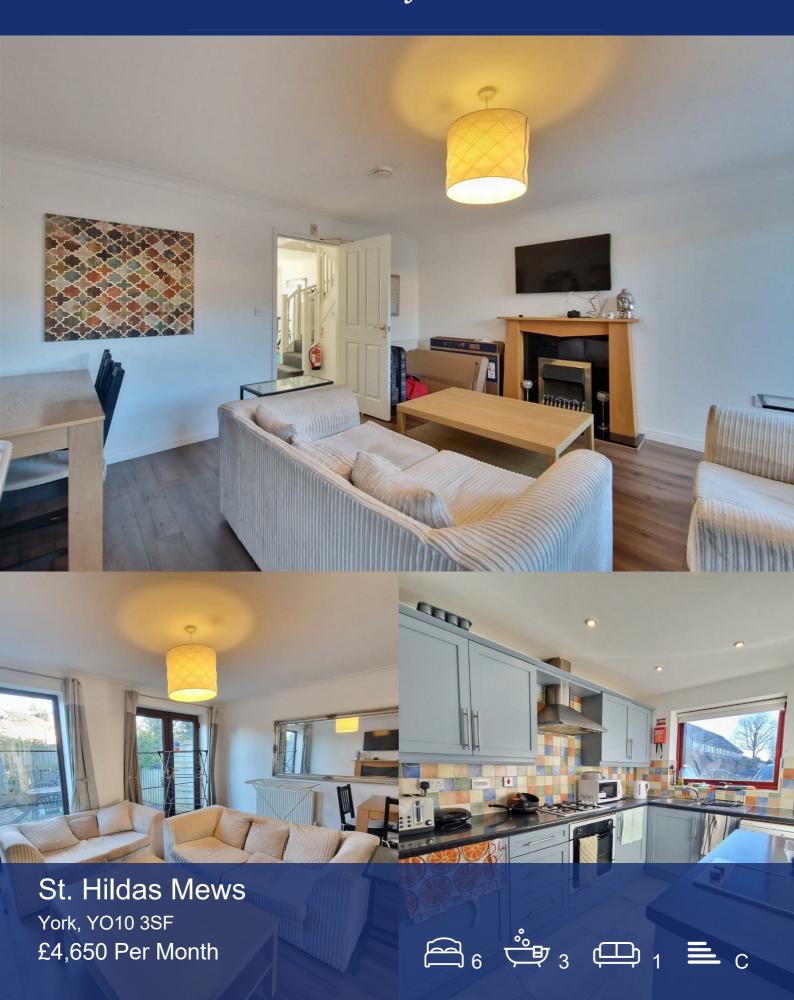

## Area Map

- AVAILABLE FOR WORKING PROFESSIONAL AND STUDENTS
- FANTASTIC LOCATION CLOSE TO YORK UNIVERSITY
- ENCLOSED REAR COURTYARD
- EPC RATING C, COUNCIL TAX BAND D
- SIX BEDROOM HOUSE
- £178.84 PPPW
- THREE SHOWER ROOMS

- FULLY FURNISHED
- OFF STREET PARKING
- BILLS INCLUDED

These particulars are intended to give a fair and reliable description of the property but no responsibility for any inaccuracy or error can be accepted and do not constitute an offer or contract. We have not tested any services or appliances (including central heating if fitted) referred to in these particulars and the purchasers are advised to satisfy themselves as to the working order and condition. If a property is unoccupied at any time there may be reconnection charges for any switched off/disconnected or drained services or appliances - All measurements are approximate.