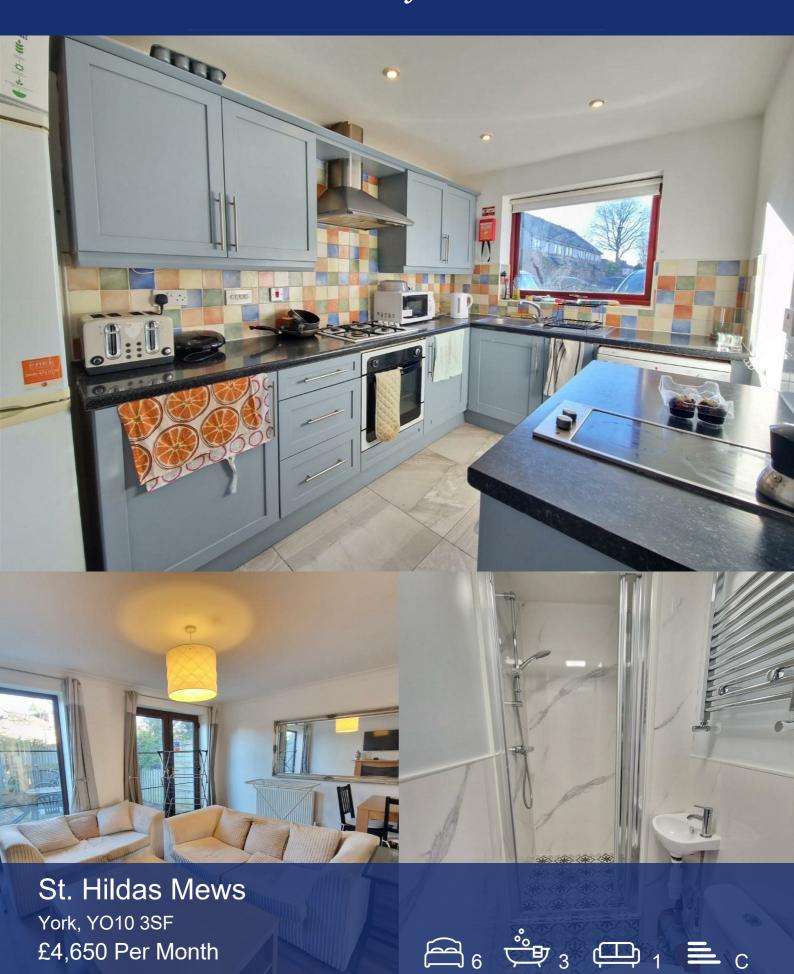

## Area Map

- AVAILABLE FOR STUDENTS FROM AUGUST SIX BEDROOM HOUSE
- FANTASTIC LOCATION CLOSE TO YORK UNIVERSITY
- ENCLOSED REAR COURTYARD
- EPC RATING C, COUNCIL TAX BAND D
- MODERNISED THROUGHOUT
- THREE SHOWER ROOMS
- FULLY FURNISHED
- OFF STREET PARKING
- · BILLS NOT INCLUDED IN RENT