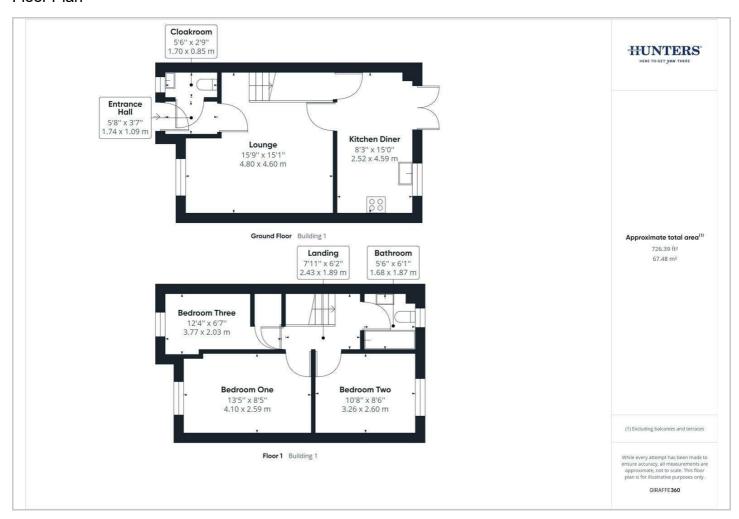

# HUNTERS®

HERE TO GET you THERE



## **Bow Bridge Close**

Market Weighton, York, YO43 3FH

£200,000









Council Tax: B



# 24 Bow Bridge Close

Market Weighton, York, YO43 3FH

£200,000







Tel: 01904 621026









### Road Map Hybrid Map Terrain Map







#### Floor Plan



#### Viewing

Please contact our Hunters York Office on 01904 621026 if you wish to arrange a viewing appointment for this property or require further information.

## **Energy Efficiency Graph**



These particulars are intended to give a fair and reliable description of the property but no responsibility for any inaccuracy or error can be accepted and do not constitute an offer or contract. We have not tested any services or appliances (including central heating if fitted) referred to in these particulars and the purchasers are advised to satisfy themselves as to the working order and condition. If a property is unoccupied at any time there may be reconnection charges for any switched off/disconnected or drained services or appliances - All measurements are approximate.

THINKING OF SE